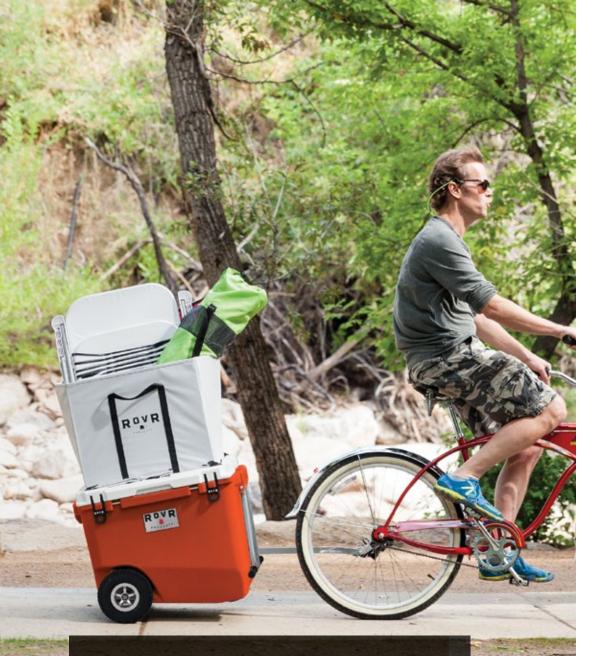

## BIKR KIT BECAUSE BIKING BEATS LUGGING

Behold! This magical tow arm connects your RollR to your bike, and that means two things. One, your bike party just got more awesome. And two, you now don't have to rely on four wheels to haul your stuff back and forth from the park, market or outdoor throw down. It's lightweight, easy to use, and installs in minutes.

ROVR

Not all wheels are created equal. Some are created as 9-inch all-terrain tires and mounted on five spoke aluminum hubs. Those are the ones we use. Our air ride tires glide over sand, grass, and dirt without shaking up your beers. Capable of handling high speed and extreme impact, these wheels let RollR keep up with you, or your bike.