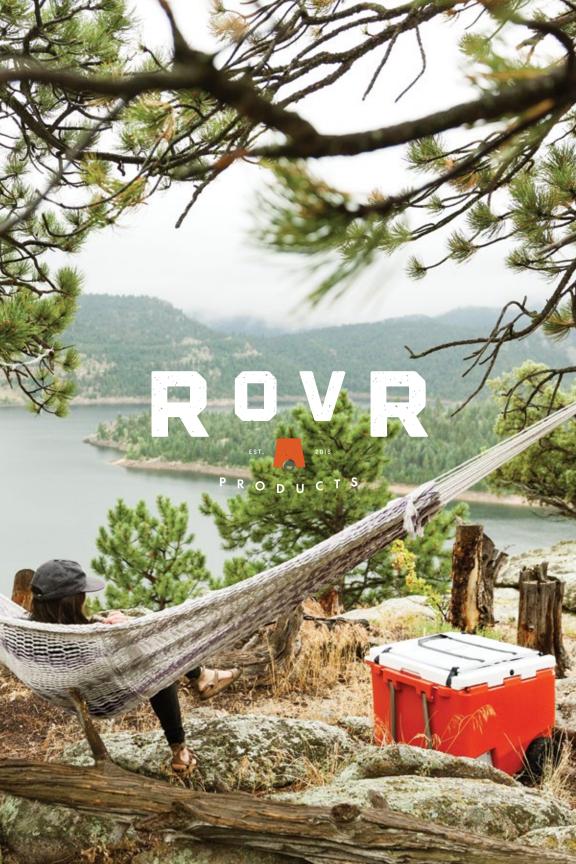

## ROLLR THE GO-ANYWHERE GOOD-TIME-MAKER THAT'S BUILT TO LAST.

10-1620

RollR isn't just a cooler. It's an all-terrain attacking gearhauling beast of burden that can go anywhere you can. Roto-molded for durability and best in class ice retention, with accessories that allow you to customize it for any outing, from the trail to a tailgate. All in a single, bearproof package. Sorry bears.