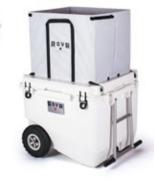

## ROLLR THE GO-ANYWHERE GOOD-TIME-MAKER THAT'S BUILT TO LAST.

10-1620

RollR isn't just a cooler. It's an all-terrain attacking gearhauling beast of burden that can go anywhere you can. Roto-molded for durability and best in class ice retention, with accessories that allow you to customize it for any outing, from the trail to a tailgate. All in a single, bearproof package. Sorry bears.

#### WAGON BIN PUT GEAR IN. TAKE LOAD OFF.

There's probably someone who loves taking three separate trips to haul gear from the car to the campsite. We just haven't met them yet. That's why we include the Wagon Bin. A collapsible storage box perfect for hauling sleeping bags, dry goods, and all kinds of 'etc.' Quick release velcro attachments let you add or remove the bin fully loaded. If you're not using it, it makes a comfy seat. Your RollR 60 can get even snazzier with the Phil Lewis Artist Series bins. Ooh nice.