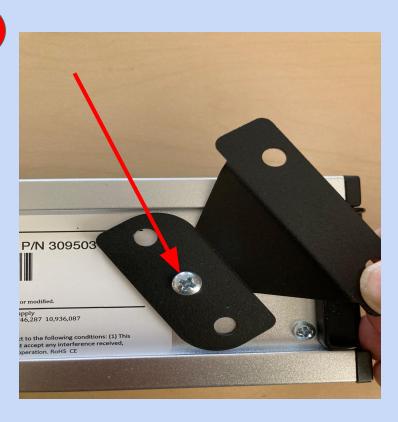

## Use ZOOM for better picture quality

1

Step 1. After inserting the screws provided into each of the mounting brackets, at the location indicated by the red arrow, position the mounting brackets into the channel on the bottom of the bump bar at a slight angle.