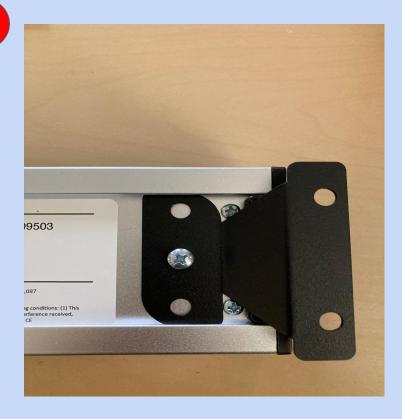

2

Step 2. Then, pivot the mounting bracket into place so that the bracket locks into the channel and slide it up against the two screws on either end of the bump bar. Tighten the screws installed in step one so that the bracket locks into place.