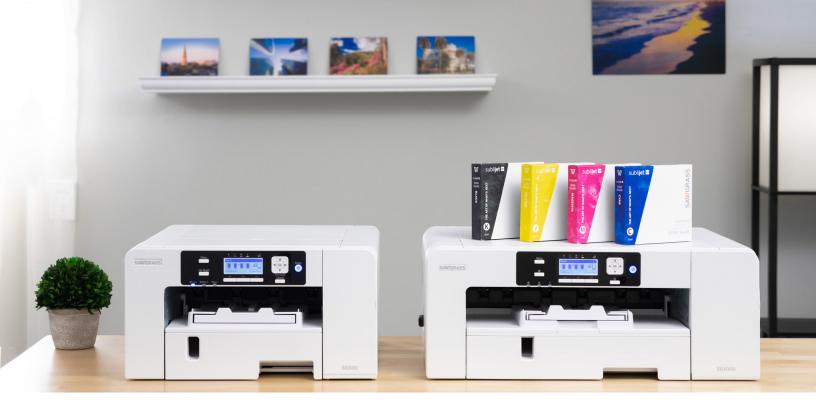

# The right printer

Whether you choose the high-value SG500, the business-powering SG1000, or the top-of-the-line, eight-color VJ628, every Sawgrass printer uses Sawgrass ink to deliver superb, consistent color.

# The right ink

We are proud to offer a variety of ink sets, all of which have been awarded certifications for safety, quality and environmental sustainability.

#### SubliJet UHD

Our flagship sublimation ink is now better than ever. SubliJet UHD delivers rich, vibrant color on all sublimation substrates, including ceramic, glass, acrylic, metal, polyester fabric, and heat-transfer vinyl.