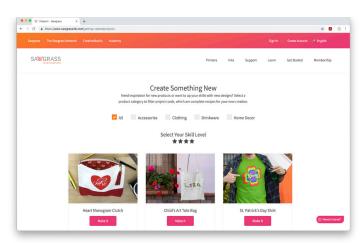

# **Easy-To-Use Design Software**

To create personalized designs that people love, you could spend a lot of money on third-party design software and royalty-free artwork.

Or, you could use CreativeStudio, the only online design tool built specifically for sublimation.

With built-in product templates, thousands of ready-to-use designs, and seamless integration with your Sawgrass printer, CreativeStudio takes the frustration out of creation. An individual account is included with every Sawgrass printer purchase. For even more features and artwork, premium memberships are available.