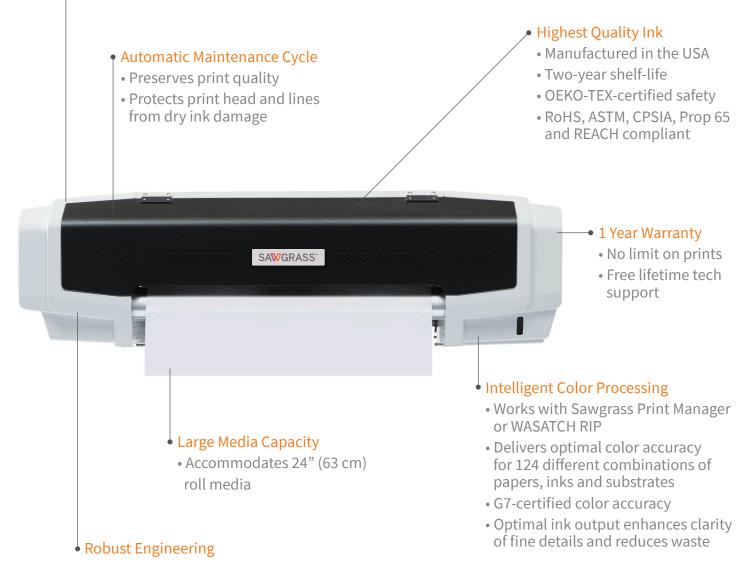

#### Automatic Maintenance Cycle

- Preserves print quality
- Protects print head and lines from dry ink damage

#### Highest Quality Ink

- Manufactured in the USA
- Two-year shelf-life
- OEKO-TEX-certified safety
- RoHS, ASTM, CPSIA, Prop 65 and REACH compliant

#### Intelligent Color Processing

- Works with Sawgrass Print Manager
- Delivers optimal color accuracy for 124 different combinations of papers, inks and substrates
- G7-certified color accuracy
- Optimal ink output enhances clarity of fine details and reduces waste

#### Robust Engineering

- All components built to withstand years of heavy use
- Designed specifically to work with Sawgrass inks and software

All Sawgrass printers perform an automatic maintenance cycle, keeping the print lines and print head free of dried ink. For even more peace of mind, the SG500 and SG1000 are backed by a 2-year warranty, as well as unlimited lifetime technical support.