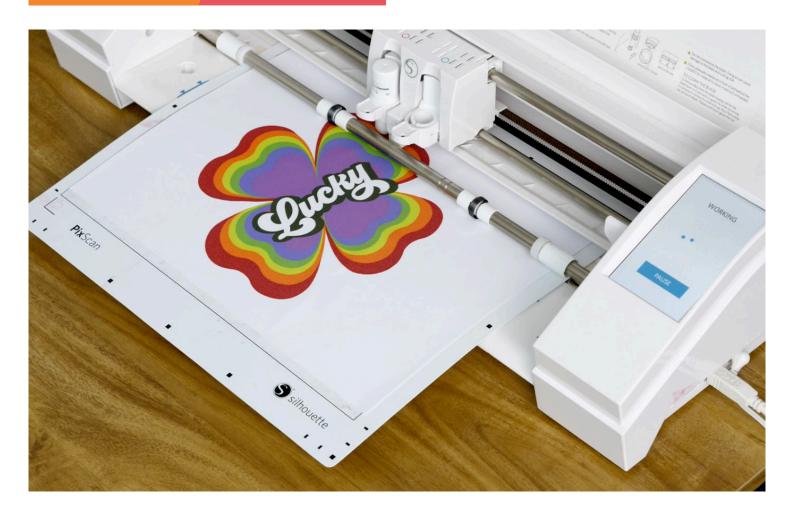

# **Do More With Your Sawgrass Printer**

If you use heat-transfer vinyl or a desktop cutting machine, our partnerships with Siser® and Silhouette® help you create without limits.

#### Silhouette Cameo 4

Your Sawgrass system now has built-in integration for the Cameo 4 cutter. You can create a design in CreativeStudio, print it onto sublimatable HTV, and then cut it out on a Cameo 4, with only a few clicks in the Sawgrass Print Manager utility.