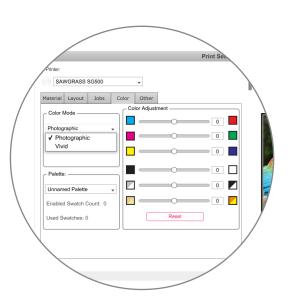

# **Intelligent Color Management**

Because different substrate materials and transfer papers affect how colors appear on sublimated items, it's important to adjust the ink output to ensure optimal quality. Sawgrass Print Manager is a utility that automatically makes those adjustments for you.

Print Manager works in the background, managing the flow of color information to your Sawgrass printer. This reduces wasted ink (saving you money), and ensures the colors on your finished products are as accurate and vibrant as possible.