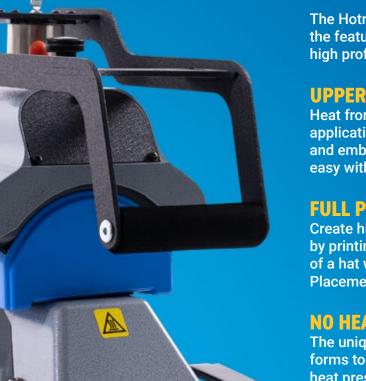

# HIGH PROFIT, HIGH IMPACT HATS ONE MACHINE

FlexStyle

The Hotronix<sup>®</sup> 360 IQ<sup>™</sup> Hat Press has all the features you need to create unique, high profit hats.

#### **UPPER & LOWER HEAT**

Heat from the lower platen makes application of dimensional emblems and embroidered or leather patches easy with dependable, quality results.

#### **FULL PRINT RANGE**

Create high-end retail looks in seconds by printing on the front, back, and sides of a hat with one single platen. More Placements = More Profits

#### **NO HEAT PRESS CREASE**

The uniquely designed molded lower platen forms to the shape of a hat, eliminating the heat press crease on decorated hats.

#### **NO SCORCHING**

Control the upper and lower platens independently. Reduce heat from the upper platen to protect heat sensitive hats from scorching.