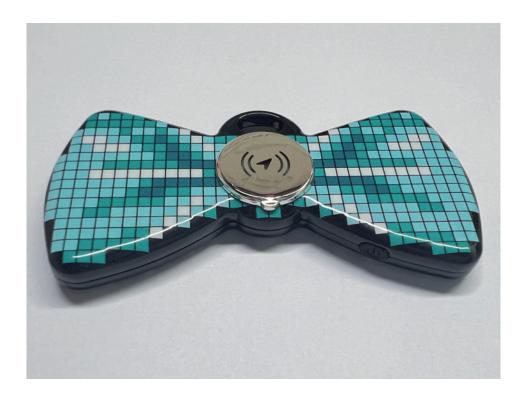

#### Open the Bluetooth tracker and remove the battery.

Install a new CR2032 battery in the device making sure the positive side (+) faces upward.

Install the clear cover and tighten the screw.

Place the silver cover on the device, then using a clockwise motion, push the cover rotation button until the rotation stops.