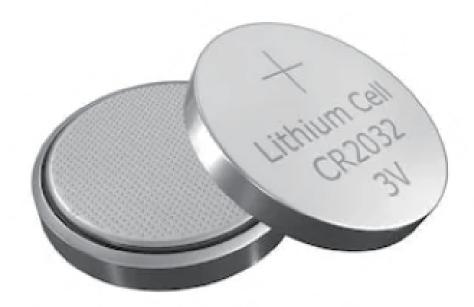

# What kind of battery do it support?

It requires a CR2032 coin cell battery.

#### Open the Bluetooth tracker and remove the battery.

Install a new CR2032 battery in the device making sure the positive side (+) faces upward.

Install the clear cover and tighten the screw.

Place the silver cover on the device, then using a clockwise motion, push the cover rotation button until the rotation stops.