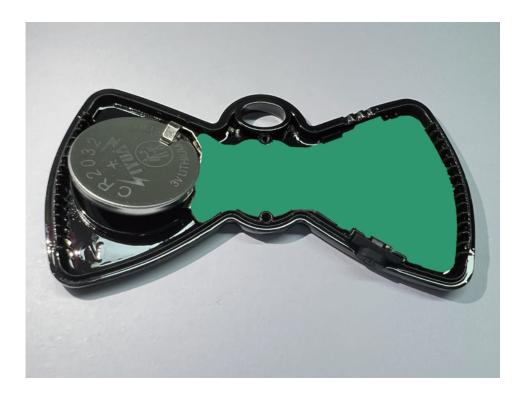

# What kind of battery do it support?

It requires a CR2032 coin cell battery.

#### Open the Bluetooth tracker and remove the battery.

Install a new CR2032 battery in the device making sure the positive side (+) faces upward.

Install the clear cover and tighten the screw.

Place the silver cover on the device, then using a clockwise motion, push the cover rotation button until the rotation stops.