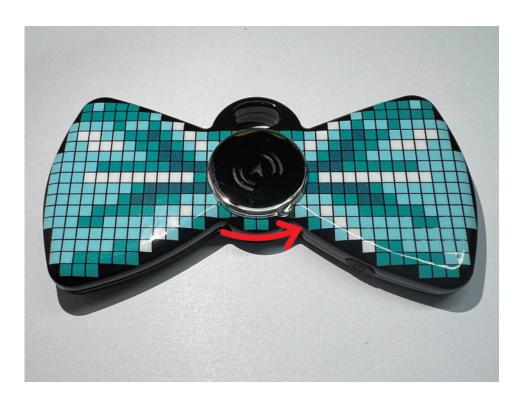

# Battery replacement

Rotate the cover button counterclockwise, detach the cover.

Loosen the inner screw, remove the screw and the clear protective cover.