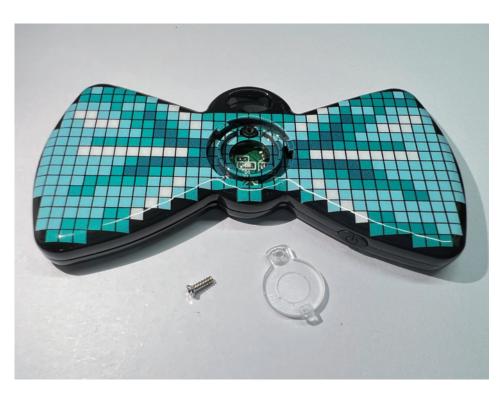

# Battery replacement

Rotate the cover button counterclockwise, detach the cover.

Loosen the inner screw, remove the screw and the clear protective cover.

#### Open the Bluetooth tracker and remove the battery.

Install a new CR2032 battery in the device making sure the positive side (+) faces upward.

Install the clear cover and tighten the screw.

Place the silver cover on the device, then using a clockwise motion, push the cover rotation button until the rotation stops.