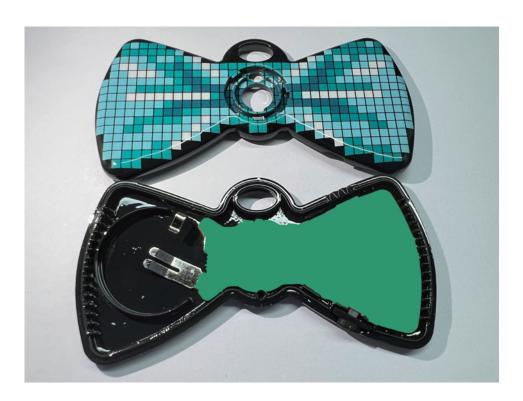

# Where is the battery located?

Position the Apple Find My badge with the face up towards you. The battery is located on the left side of the Bluetooth tracker.

#### Open the Bluetooth tracker and remove the battery.

Install a new CR2032 battery in the device making sure the positive side (+) faces upward.

Install the clear cover and tighten the screw.

Place the silver cover on the device, then using a clockwise motion, push the cover rotation button until the rotation stops.