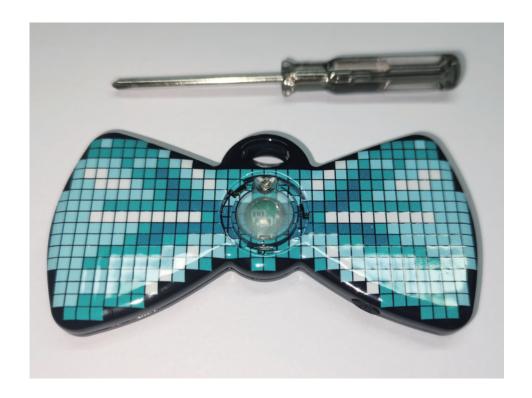

# Battery replacement

Rotate the cover button counterclockwise, detach the cover.

Loosen the inner screw, remove the screw and the clear protective cover.