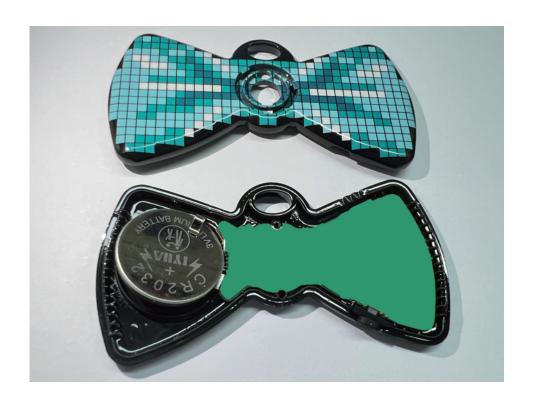

#### Open the Bluetooth tracker and remove the battery.

Install a new CR2032 battery in the device making sure the positive side (+) faces upward.

Install the clear cover and tighten the screw.

Place the silver cover on the device, then using a clockwise motion, push the cover rotation button until the rotation stops.