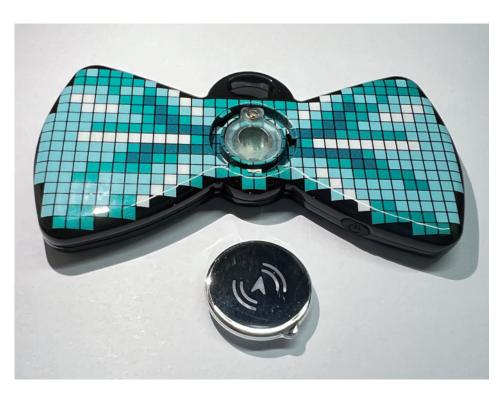

# Where is the battery located?

Position the Apple Find My badge with the face up towards you. The battery is located on the left side of the Bluetooth tracker.

# What kind of battery do it support?

It requires a CR2032 coin cell battery.