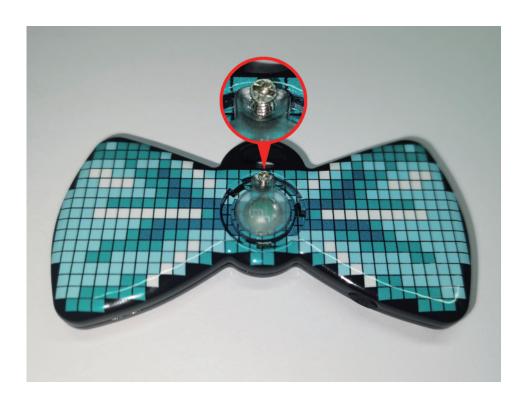

# Battery replacement

Rotate the cover button counterclockwise, detach the cover.

Loosen the inner screw, remove the screw and the clear protective cover.