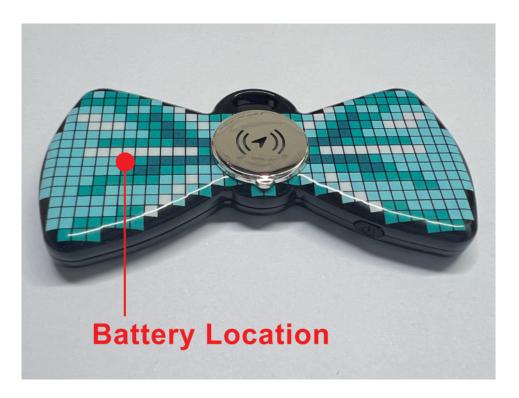

# Where is the battery located?

Position the Apple Find My badge with the face up towards you. The battery is located on the left side of the Bluetooth tracker.