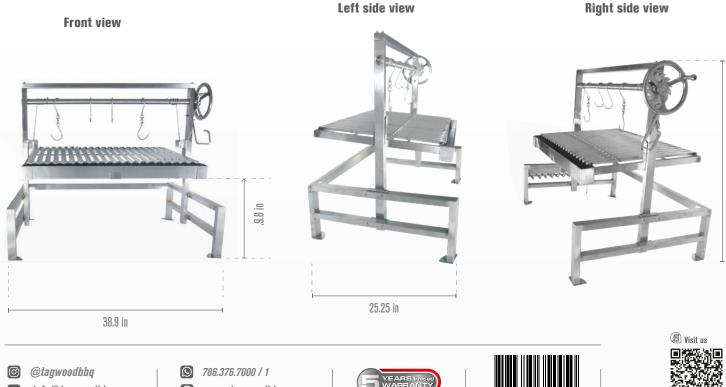

vel & coal rake.

S shape meat hooks.

# **Specifications:**

17.9/11

COOD "ESESCA

9,1 In

\*Patent pending

| Main grilling area          | 33.7" x 22.1"       | Dimensions in.      | 33.6H x 25.2D x 53W | Max grate elevation in. | 10      |
|-----------------------------|---------------------|---------------------|---------------------|-------------------------|---------|
| Total grilling area Sq. In. | 744.7               | Main grate material | Stainless steel 304 | Min grate elevation in. | 1       |
| Main body material          | Stainless steel 304 | Meat hooks material | Stainless steel 304 | Limited warranty        | 5 Years |
| Net weight lb.              | 150                 | Griddle material    | Stainless steel 304 |                         |         |

## Measurements:



#### **Right side view**



33.6 in

www.tagwoodbbq.com