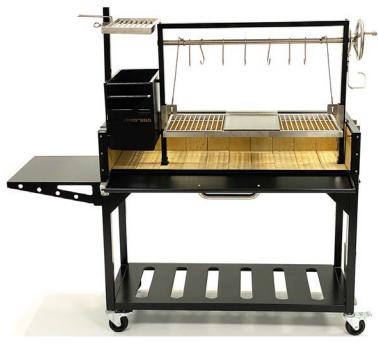

\*Patent pending

**CEREF** | **BBQ03SI** ARGENTINE CHARCOAL GRILL

## Main features:

Height adjustable grates Regulates cooking temperature.

Firebox "brasero"

Lights up charcoal

quicker.

*Fire bricks* Help distribute heat uniformly and extend the life of the grill.

4 grilling surfaces

flexibility to grill all kinds of food and keep them warm.

Provides you the

Includes:

Interchangeable griddle.

Height adjustable secondary grate.

Stainless steel shovel & coal rake.

S shape meat hooks.

## Specifications:

| Main grilling area        | 85.1 x 41.9 cm      | Dimensions cm               | 161.3 H x 168.4W x 50.8D | Side table        | Attached           |
|---------------------------|---------------------|-----------------------------|--------------------------|-------------------|--------------------|
| Secondary grilling area   | 22.9 x 43.2 cm      | Secondary grate material    | Stainless steel 304      | Front access door | Yes                |
| Total grilling area Sq. M | 45.55               | Griddle material            | Stainless steel 304      | Swivel casters    | Yes (2 with brake) |
| Main body material        | Steel               | S shape meat hooks material | Stainless steel 304      | Bottle opener     | Yes                |
| Grates material           | Stainless steel 304 | Maximum grate elevation     | 40.6 cm                  | Limited warranty  | 3 years            |
| Net weight kg             | 124.7               | Minimum grate elevation     | 6.4 cm                   |                   |                    |