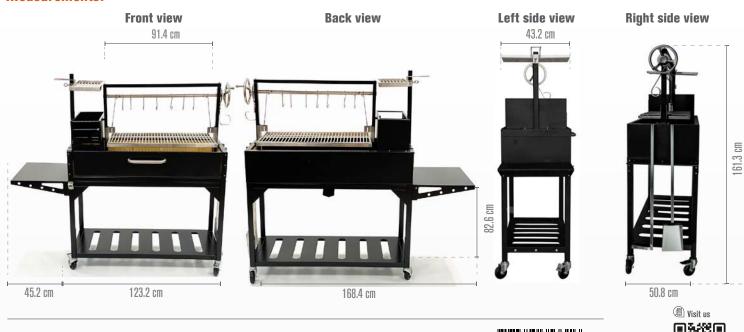

## Measurements:

Ø

 $\bowtie$ 

## Specifications:

| Main grilling area        | 85.1 x 41.9 cm      | Dimensions cm               | 161.3 H x 168.4W x 50.8D | Side table        | Attached           |
|---------------------------|---------------------|-----------------------------|--------------------------|-------------------|--------------------|
| Secondary grilling area   | 22.9 x 43.2 cm      | Secondary grate material    | Stainless steel 304      | Front access door | Yes                |
| Total grilling area Sq. M | 45.55               | Griddle material            | Stainless steel 304      | Swivel casters    | Yes (2 with brake) |
| Main body material        | Steel               | S shape meat hooks material | Stainless steel 304      | Bottle opener     | Yes                |
| Grates material           | Stainless steel 304 | Maximum grate elevation     | 40.6 cm                  | Limited warranty  | 3 years            |
| Net weight kg             | 124.7               | Minimum grate elevation     | 6.4 cm                   |                   |                    |