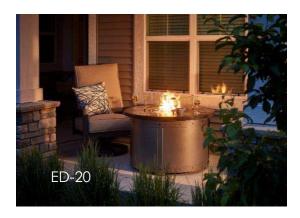

# EDISON GAS FIRE PIT TABLE

#### MODERN INDUSTRIAL DESIGN

The Edison Gas Fire Pit Table combines industrial design with a unique, modern look. The Pewter Crater powder-coated steel base accentuates the aged finish of the Weathered Grey Barnwood Supercast™ concrete top to create a beautiful statement in your outdoor room. Take in the warm, mesmerizing feel of the glowing fire as you relax or entertain guests.