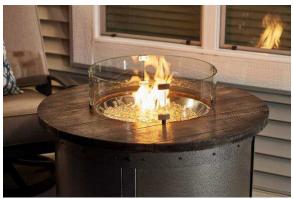

#### MODERN INDUSTRIAL DESIGN

The Edison Gas Fire Pit Table combines industrial design with a unique, modern look. The Pewter Crater powder-coated steel base accentuates the aged finish of the Weathered Grey Barnwood Supercast™ concrete top to create a beautiful statement in your outdoor room. Take in the warm, mesmerizing feel of the glowing fire as you relax or entertain guests.

#### **FEATURES:**

- Weathered Grey Barnwood Supercast<sup>™</sup> concrete top for a distressed, woodlike look
- Extra durable Pewter Crater powder-coated steel base
- 20" Round Crystal Fire® Plus Burner with clear tempered fire glass gems 55,000 BTUs (LP/NG)
- Matching Supercast™ concrete burner cover
- Optional glass wind guard, protective cover, and other fire media sold separately
- Product is setup for liquid propane but can be converted to natural gas using included conversion kit
- Comes standard with Manual Ignition with battery-operated sparker, or upgrade to electronic <u>Direct Spark Ignition</u>
- Sliding Access Door conceals standard 20 lb. propane tank in base
- UL Listed, Made in USA