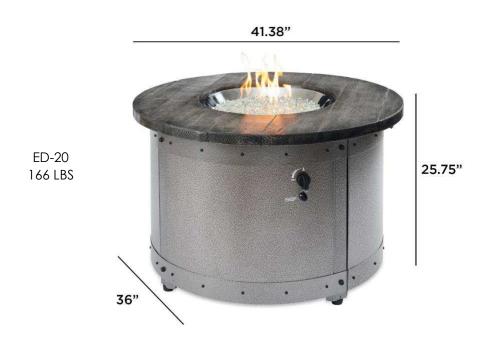

tery-operated sparker, or upgrade to electronic <u>Direct Spark Ignition</u>
- Sliding Access Door conceals standard 20 lb. propane tank in base
- UL Listed, Made in USA



## **PRODUCT INFORMATION:**

| ITEM                      | ITEM CODE |
|---------------------------|-----------|
| Edison Gas Fire Pit Table | ED-20     |

## **OPTIONAL ACCESSORIES:**

| ITEM               | ITEM CODE        |
|--------------------|------------------|
| Glass Wind Guard   | GLASS GUARD-20-R |
| Protective Cover   | CVR42            |
| Tumbled Lava Rock* | LAV-TMB          |
| Lava Rock*         | LAVA-BLK         |

<sup>\*</sup>Refer to the <u>fire media info sheet</u> for additional media options. 2 bags of fire media are recommended for the 20" Round Crystal Fire® Plus Burner.

## **DIMENSIONS:**