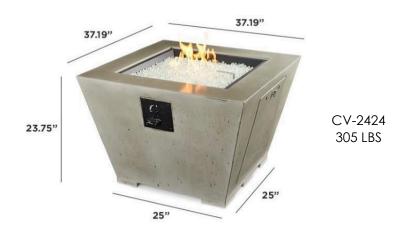

### **PRODUCT INFORMATION:**

| ITEM                      | ITEM CODE |
|---------------------------|-----------|
| Cove Square Fire Pit Bowl | CV-2424   |

\*Refer to the *fire media sell sheet* for additional media options.

**DIMENSIONS:** 