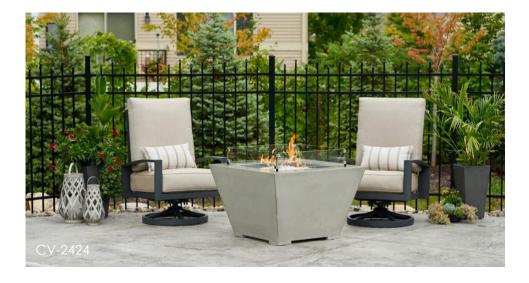

# COVE SQUARE GAS FIRE PIT TABLE

### NATURALLY CONTEMPORARY

The Cove Square Gas Fire Pit Table is the perfect addition to any contemporary outdoor space. The Natural Grey Supercast<sup>™</sup> concrete lets the focus be on the stunning 24" x 24" Square Crystal Fire® Plus Burner. The organic, nature of the concrete is unique to each fire pit. Color variations and casual pitting are common attributes to the fire pit.

### **FEATURES:**

- Natural Grey Supercast™ concrete base
- Contemporary concrete finish is unique to each fire pit, variations may occur
- 24" x 24" Crystal Fire® Plus Burner with clear tempered fire glass gems 55,000 BTUs (LP/NG)
- Grey glass burner cover included
- Optional glass wind guard, protective cover, and other fire media sold separately
- Product is setup for liquid propane but can be converted to natural gas using included conversion kit
- Comes standard with Manual Ignition with battery-operated sparker, or upgrade to electronic <u>Direct Spark Ignition</u>
- Access Door conceals standard 20 lb. propane tank in base
- UL Listed, Made in USA