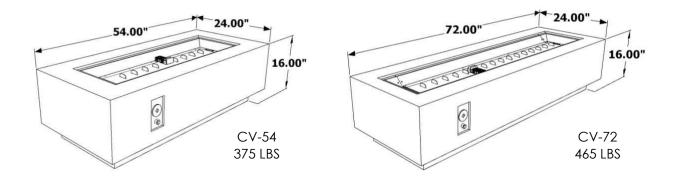

ACCESSORIES:**

| ITEM                         | ITEM CODE        |
|------------------------------|------------------|
| Glass Wind Guard             |                  |
| for CV-54                    | GLASS GUARD-1242 |
| for CV-72                    | GLASS GUARD-1264 |
| Stainless Steel Burner Cover |                  |
| for CV-54                    | SS1242BC         |
| for CV-72                    | SS1264BC         |
| Stainless Steel Trim Overlay |                  |
| for CV-54                    | SS54T            |
| for CV-72                    | SS72T            |
| Tumbled Lava Rock*           | LAV-TMB          |
| Lava Rock*                   | LAVA-BLK         |

<sup>\*</sup>Refer to the <u>fire media sell sheet</u> for additional media options.

### **DIMENSIONS:**