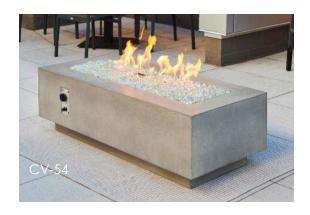

# COVE LINEAR COLLECTION

#### **SLEEK AND CONTEMPORARY**

The Cove Linear Collection is the perfect addition to any contemporary outdoor space. Choose between popular Natural Grey, Midnight Mist, or White Supercast™ concrete. The natural appearance of the concrete lets the focus be on the stunning Crystal Fire® Plus Burner. The organic, nature of the concrete is unique to each fire pit. Color variations and casual pitting are common attributes to the fire pit.

#### **FEATURES:**

- Natural Grey, White, or Midnight Mist Supercast™ concrete base
- Contemporary concrete finish is unique to each fire table, color density variations will occur
- Crystal Fire® Plus Burner with clear tempered fire glass gems CV-54: 12" x 42"
  Burner Insert and Plate, 80,000 BTUs (LP/NG); CV-72: 12" x 72" Burner Insert and Plate, 100,000 BTUs (LP/NG)
- Matching Supercast<sup>™</sup> pedestal included, Stainless Steel trim (SS54T; SS72T) and Stainless Steel burner cover (SS1242BC; SS1264BC) sold separately
- Optional glass wind guard, protective cover, and other fire media sold separately
- Product is setup for liquid propane but can be converted to natural gas using included conversion kit
- Comes standard with Manual Ignition with battery-operated sparker, or upgrade to electronic <u>Direct Spark Ignition</u>
- Does not fit 20 lb. LP tank in base
- UL Listed, Made in USA

### **PRODUCT INFORMATION:**

| ITEM                          | ITEM CODE |
|-------------------------------|-----------|
|                               |           |
| Natural Grey Cove 54" Linear  | CV-54     |
| Midnight Mist Cove 54" Linear | CV-54MM   |
| White Cove 54" Linear         | CV-54WT   |
| Natural Grey Cove 72" Linear  | CV-72     |
| Midnight Mist Cove 72" Linear | CV-72MM   |
| White Cove 72" Linear         | CV-72WT   |