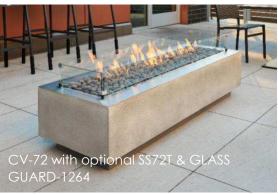

#### **FEATURES:**

- Natural Grey, White, or Midnight Mist Supercast™ concrete base
- Contemporary concrete finish is unique to each fire table, color density variations will occur
- Crystal Fire® Plus Burner with clear tempered fire glass gems CV-54: 12" x 42"
  Burner Insert and Plate, 80,000 BTUs (LP/NG); CV-72: 12" x 72" Burner Insert and Plate, 100,000 BTUs (LP/NG)
- Matching Supercast<sup>™</sup> pedestal included, Stainless Steel trim (SS54T; SS72T) and Stainless Steel burner cover (SS1242BC; SS1264BC) sold separately
- Optional glass wind guard, protective cover, and other fire media sold separately
- Product is setup for liquid propane but can be converted to natural gas using included conversion kit
- Comes standard with Manual Ignition with battery-operated sparker, or upgrade to electronic <u>Direct Spark Ignition</u>
- Does not fit 20 lb. LP tank in base
- UL Listed, Made in USA

## **OPTIONAL ACCESSORIES:**

| ITEM                         | ITEM CODE        |
|------------------------------|------------------|
| Glass Wind Guard             |                  |
| for CV-54                    | GLASS GUARD-1242 |
| for CV-72                    | GLASS GUARD-1264 |
| Stainless Steel Burner Cover |                  |
| for CV-54                    | SS1242BC         |
| for CV-72                    | SS1264BC         |
| Stainless Steel Trim Overlay |                  |
| for CV-54                    | SS54T            |
| for CV-72                    | SS72T            |
| Tumbled Lava Rock*           | LAV-TMB          |
| Lava Rock*                   | LAVA-BLK         |