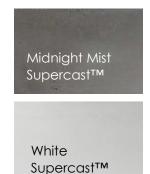

#### **SLEEK AND CONTEMPORARY**

The Cove Linear Collection is the perfect addition to any contemporary outdoor space. Choose between popular Natural Grey, Midnight Mist, or White Supercast™ concrete. The natural appearance of the concrete lets the focus be on the stunning Crystal Fire® Plus Burner. The organic, nature of the concrete is unique to each fire pit. Color variations and casual pitting are common attributes to the fire pit.

### **PRODUCT INFORMATION:**

| ITEM                          | ITEM CODE |
|-------------------------------|-----------|
|                               |           |
| Natural Grey Cove 54" Linear  | CV-54     |
| Midnight Mist Cove 54" Linear | CV-54MM   |
| White Cove 54" Linear         | CV-54WT   |
| Natural Grey Cove 72" Linear  | CV-72     |
| Midnight Mist Cove 72" Linear | CV-72MM   |
| White Cove 72" Linear         | CV-72WT   |