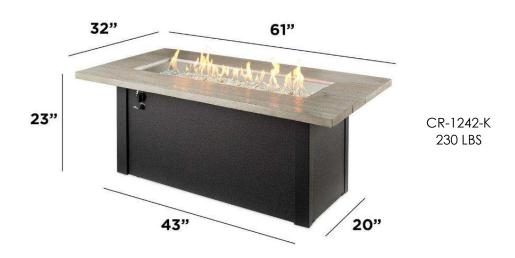

ccess Door conceals standard 20 lb. propane tank in base
- UL Listed, Made in USA



### **PRODUCT INFORMATION:**

| ITEM                           | ITEM CODE |
|--------------------------------|-----------|
| Cedar Ridge Gas Fire Pit Table | CR-1242-K |

## **OPTIONAL ACCESSORIES:**

| ITEM                     | ITEM CODE        |
|--------------------------|------------------|
| Glass Wind Guard         | GLASS GUARD-1242 |
| Folding Glass Wind Guard | FWG-1242         |
| Protective Cover         | CVR6332          |
| Tumbled Lava Rock*       | LAV-TMB          |
| Lava Rock*               | LAVA-BLK         |

\*Refer to the <u>fire media info sheet</u> for additional media options. 3 bags of fire media are recommended for the 12" x 42" Crystal Fire® Plus Burner.

# **DIMENSIONS:**