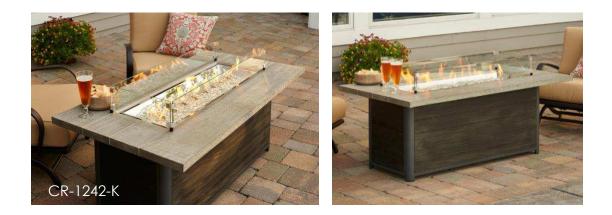

# CEDAR RIDGE GAS FIRE PIT TABLE

#### **MODERN MEETS RUSTIC**

The Cedar Ridge Fire Table features a unique Grey Wash Cedar Supercast<sup>™</sup> concrete top on a Taupe composite decking base. The top and base are both easy to care for and made from durable outdoor materials. The 12" x 42" Stainless Steel Crystal Fire® Plus Burner is UL listed for safety. Wow guests in your outdoor space with this fire table.

#### **FEATURES:**

- Grey Wash Cedar Supercast<sup>™</sup> concrete top
- Taupe composite decking base
- 12" x 42" Crystal Fire® Plus Burner with clear tempered fire glass gems 80,000 BTUs (LP/NG)
- Matching Supercast<sup>™</sup> concrete burner cover
- Optional glass wind guard, protective cover, and other fire media sold separately
- Product is setup for liquid propane but can be converted to natural gas using included conversion kit
- Comes standard with Manual Ignition with battery-operated sparker, or upgrade to electronic <u>Direct Spark Ignition</u>
- Access Door conceals standard 20 lb. propane tank in base
- UL Listed, Made in USA