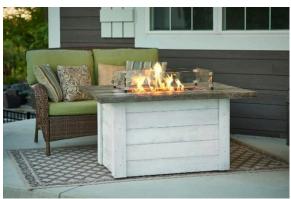

# ALCOTT GAS FIRE PIT TABLE

#### **MODERN FARMHOUSE**

The Alcott Fire Pit Table portrays a modern farmhouse aesthetic. This unique fire table features an Antique Timber Supercast<sup>TM</sup> concrete top with a whitewashed shiplap base. The Alcott delivers a warm glow for a relaxing, enjoyable time outside, featuring a Dora Brown Crystal Fire® Plus burner. The rustic and contemporary look is sure to have you in love with your outdoor space for years to come.

#### **FEATURES:**

- Antique Timber Supercast™ concrete top
- Whitewashed shiplap base
- 12" x 24" Dora Brown color-coated Crystal Fire® Plus Burner with clear tempered fire glass gems – 55,000 BTUs (LP/NG)
- Matching Supercast<sup>™</sup> concrete burner cover
- Optional glass wind guard, protective cover, and other fire media sold separately
- Product is setup for liquid propane but can be converted to natural gas using included conversion kit
- Comes standard with Manual Ignition with battery-operated sparker, or upgrade to electronic <u>Direct Spark Ignition</u>
- Sliding Access Door conceals standard 20 lb. propane tank in base
- UL Listed, Made in USA