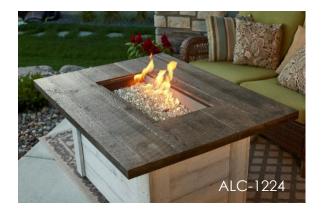

# ALCOTT GAS FIRE PIT TABLE

#### **MODERN FARMHOUSE**

The Alcott Fire Pit Table portrays a modern farmhouse aesthetic. This unique fire table features an Antique Timber Supercast<sup>TM</sup> concrete top with a whitewashed shiplap base. The Alcott delivers a warm glow for a relaxing, enjoyable time outside, featuring a Dora Brown Crystal Fire® Plus burner. The rustic and contemporary look is sure to have you in love with your outdoor space for years to come.

#### **FEATURES:**

- Antique Timber Supercast™ concrete top
- Whitewashed shiplap base
- 12" x 24" Dora Brown color-coated Crystal Fire® Plus Burner with clear tempered fire glass gems – 55,000 BTUs (LP/NG)
- Matching Supercast<sup>™</sup> concrete burner cover
- Optional glass wind guard, protective cover, and other fire media sold separately
- Product is setup for liquid propane but can be converted to natural gas using included conversion kit
- Comes standard with Manual Ignition with battery-operated sparker, or upgrade to electronic <u>Direct Spark Ignition</u>
- Sliding Access Door conceals standard 20 lb. propane tank in base
- UL Listed, Made in USA