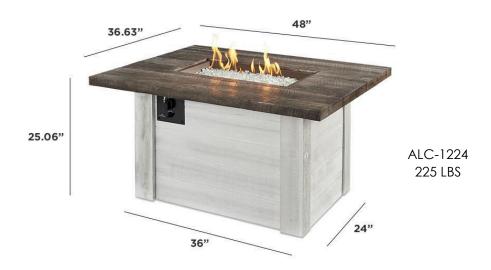

ng Access Door conceals standard 20 lb. propane tank in base
- UL Listed, Made in USA



## **PRODUCT INFORMATION:**

| ITEM                      | ITEM CODE |
|---------------------------|-----------|
| Alcott Gas Fire Pit Table | ALC-1224  |

## **OPTIONAL ACCESSORIES:**

| ITEM                     | ITEM CODE        |
|--------------------------|------------------|
| Glass Wind Guard         | GLASS GUARD-1224 |
| Folding Glass Wind Guard | FWG-1224         |
| Protective Cover         | CVR5038          |
| Tumbled Lava Rock*       | LAV-TMB          |
| Lava Rock*               | LAVA-BLK         |

<sup>\*</sup>Refer to the <u>fire media info sheet</u> for additional media options. 2 bags of fire media are recommended for the 12" x 24" Crystal Fire® Plus Burner.

## **DIMENSIONS:**