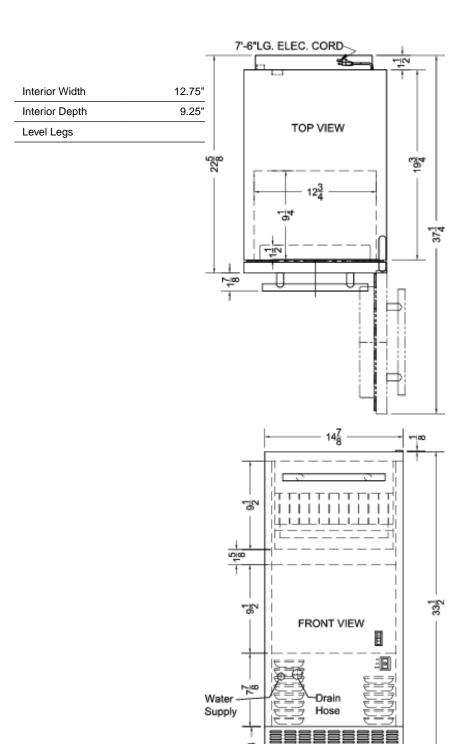

## **BIM68OSPUMP Specifications:**

| Overview                      |                                   |
|-------------------------------|-----------------------------------|
| Height of Cabinet             | 33.5" (85 cm)                     |
| Height to Hinge Cap           | 33.63" (85 cm)                    |
| Width                         | 14.88" (38 cm)                    |
| Depth                         | 22.63" (57 cm)                    |
| Depth with Handle             | 24.5" (62 cm)                     |
| Depth with door at 90°        | 37.25" (95 cm)                    |
| Capacity                      | 0.98 cu.ft. (28 L)                |
| Defrost Type                  | Frost-Free                        |
| Door                          | Stainless Steel                   |
| Cabinet                       | Stainless Steel                   |
| US Electrical Safety          | ETL                               |
| Canadian Electrical<br>Safety | ETL-C                             |
| Sanitation                    | ETL-S                             |
| Amps                          | 4.0                               |
| Voltage/Frequency             | 115 V AC/60 Hz                    |
| Weight                        | 105.0 lbs. (48 kg)                |
| Shipping Weight               | 110.0 lbs. (50 kg)                |
| Parts & Labor<br>Warranty     | 1 Year                            |
| Compressor<br>Warranty        | 5 Years                           |
| UPC                           | 761101057095                      |
| Icemaker                      |                                   |
| Door Swing                    | RHD                               |
| Reversible                    | Yes                               |
| Daily Ice Production          | 62.0 lbs. (28 kg)                 |
| Ice Storage Capacity          | 26.0 lbs. (12 kg)                 |
| Ice Shape                     | Dice                              |
| Size of Cube                  | 1 1/4" H x 1 1/8" W x 1<br>1/8" D |
| Number of Ice Cube<br>Sizes   | 1                                 |
| Fan Type                      | Exterior                          |
| Refrigerant Type              | R134a                             |
| Refrigerant Amount            | 7.4 oz.                           |
| High Side PSI                 | 210.0                             |
| Low Side PSI                  | 105.0                             |
| Interior Height               | 12.75" (32 cm)                    |