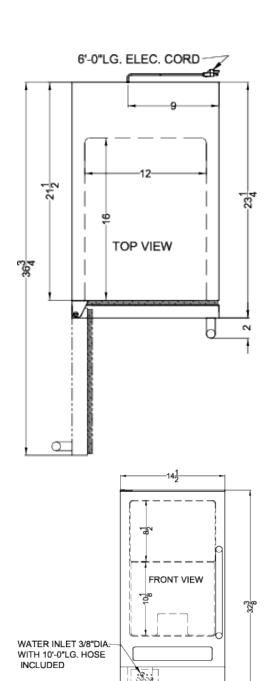

## **BIM47OSADA Specifications:**

| Overview                                                                                                                                                                                                               |                                                                                                                             |
|------------------------------------------------------------------------------------------------------------------------------------------------------------------------------------------------------------------------|-----------------------------------------------------------------------------------------------------------------------------|
| Height of Cabinet                                                                                                                                                                                                      | 32.38" (82 cm)                                                                                                              |
| Width                                                                                                                                                                                                                  | 14.5" (37 cm)                                                                                                               |
| Depth                                                                                                                                                                                                                  | 23.25" (59 cm)                                                                                                              |
| Depth with Handle                                                                                                                                                                                                      | 25.2" (64 cm)                                                                                                               |
| Depth with door at 90°                                                                                                                                                                                                 | 36.75" (93 cm)                                                                                                              |
| Defrost Type                                                                                                                                                                                                           | Automatic                                                                                                                   |
| Door                                                                                                                                                                                                                   | Stainless Steel                                                                                                             |
| Cabinet                                                                                                                                                                                                                | Stainless Steel                                                                                                             |
| US Electrical Safety                                                                                                                                                                                                   | UL                                                                                                                          |
| Canadian Electrical<br>Safety                                                                                                                                                                                          | ULC                                                                                                                         |
| Sanitation                                                                                                                                                                                                             | ETL-S                                                                                                                       |
| Amps                                                                                                                                                                                                                   | 4.8                                                                                                                         |
| Voltage/Frequency                                                                                                                                                                                                      | 115 V AC/60 Hz                                                                                                              |
| Weight                                                                                                                                                                                                                 | 100.0 lbs. (45 kg)                                                                                                          |
| Shipping Weight                                                                                                                                                                                                        | 105.0 lbs. (48 kg)                                                                                                          |
| Parts & Labor Warranty                                                                                                                                                                                                 | 1 Year                                                                                                                      |
| Compressor Warranty                                                                                                                                                                                                    | 5 Years                                                                                                                     |
| UPC                                                                                                                                                                                                                    | 761101067766                                                                                                                |
| Icemaker                                                                                                                                                                                                               |                                                                                                                             |
|                                                                                                                                                                                                                        |                                                                                                                             |
| Door Swing                                                                                                                                                                                                             | LHD                                                                                                                         |
|                                                                                                                                                                                                                        |                                                                                                                             |
| Door Swing                                                                                                                                                                                                             | Yes                                                                                                                         |
| Door Swing Reversible                                                                                                                                                                                                  | Yes<br>Yes                                                                                                                  |
| Door Swing Reversible Drain Required                                                                                                                                                                                   | Yes<br>Yes<br>50.0 lbs. (23 kg)                                                                                             |
| Door Swing Reversible Drain Required Daily Ice Production                                                                                                                                                              | Yes<br>Yes<br>50.0 lbs. (23 kg)<br>25.0 lbs. (11 kg)                                                                        |
| Door Swing Reversible Drain Required Daily Ice Production Ice Storage Capacity                                                                                                                                         | Yes Yes 50.0 lbs. (23 kg) 25.0 lbs. (11 kg) Cube                                                                            |
| Door Swing Reversible Drain Required Daily Ice Production Ice Storage Capacity Ice Shape                                                                                                                               | Yes Yes 50.0 lbs. (23 kg) 25.0 lbs. (11 kg) Cube 7/8" x 7/8" x 7/8"                                                         |
| Door Swing Reversible Drain Required Daily Ice Production Ice Storage Capacity Ice Shape Size of Cube                                                                                                                  | Yes Yes 50.0 lbs. (23 kg) 25.0 lbs. (11 kg) Cube 7/8" x 7/8" x 7/8"                                                         |
| Door Swing Reversible Drain Required Daily Ice Production Ice Storage Capacity Ice Shape Size of Cube Number of Ice Cube Sizes                                                                                         | Yes Yes 50.0 lbs. (23 kg) 25.0 lbs. (11 kg) Cube 7/8" x 7/8" x 7/8" 1 Exterior                                              |
| Door Swing Reversible Drain Required Daily Ice Production Ice Storage Capacity Ice Shape Size of Cube Number of Ice Cube Sizes Fan Type                                                                                | Yes Yes 50.0 lbs. (23 kg) 25.0 lbs. (11 kg) Cube 7/8" x 7/8" x 7/8" 1 Exterior R134a                                        |
| Door Swing Reversible Drain Required Daily Ice Production Ice Storage Capacity Ice Shape Size of Cube Number of Ice Cube Sizes Fan Type Refrigerant Type                                                               | Yes Yes 50.0 lbs. (23 kg) 25.0 lbs. (11 kg) Cube 7/8" x 7/8" x 7/8" 1 Exterior R134a 3.88 oz                                |
| Door Swing Reversible Drain Required Daily Ice Production Ice Storage Capacity Ice Shape Size of Cube Number of Ice Cube Sizes Fan Type Refrigerant Type Refrigerant Amount                                            | Yes Yes 50.0 lbs. (23 kg) 25.0 lbs. (11 kg) Cube 7/8" x 7/8" x 7/8" 1 Exterior R134a 3.88 oz.                               |
| Door Swing Reversible Drain Required Daily Ice Production Ice Storage Capacity Ice Shape Size of Cube Number of Ice Cube Sizes Fan Type Refrigerant Type Refrigerant Amount High Side PSI                              | Yes Yes 50.0 lbs. (23 kg) 25.0 lbs. (11 kg) Cube 7/8" x 7/8" x 7/8" 1 Exterior R134a 3.88 oz. 350.0                         |
| Door Swing Reversible Drain Required Daily Ice Production Ice Storage Capacity Ice Shape Size of Cube Number of Ice Cube Sizes Fan Type Refrigerant Type Refrigerant Amount High Side PSI Low Side PSI                 | ·                                                                                                                           |
| Door Swing Reversible Drain Required Daily Ice Production Ice Storage Capacity Ice Shape Size of Cube Number of Ice Cube Sizes Fan Type Refrigerant Type Refrigerant Amount High Side PSI Low Side PSI Interior Height | Yes Yes Yes 50.0 lbs. (23 kg) 25.0 lbs. (11 kg) Cube 7/8" x 7/8" x 7/8" 1 Exterior R134a 3.88 oz. 350.0 130.0 18.5" (47 cm) |

ELEC. CORD

3/4"DIA. DRAIN WITH 10'-0"LG. HOSE INCLUDED