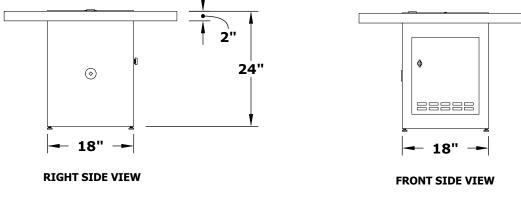

**BELLA FIRE TABLE** 

OPT-BELSS36 OPT-BELPC36

Fire Pit Material: Stainless Steel / Powder Coat Steel Pan Material: 304 Stainless Steel Burner Material: 304 Stainless Steel

Standard 1" Depth on all pans Standard 2" Depth on all pans

**110V ELECTRONIC IGNITION** ANSI Z21.97-(2017) / CSA 2.41-(2017)

Match Lit Unit Includes: Pan, Burner, Gas Orifice, Gas Hoses, Key Valve, Key, 110v Ignition Unit Includes: Pan, Burner, Gas Orifice, Gas Hoses, Key Valve, Key, Plug & Play Electronic Valve, Pilot Igniter.