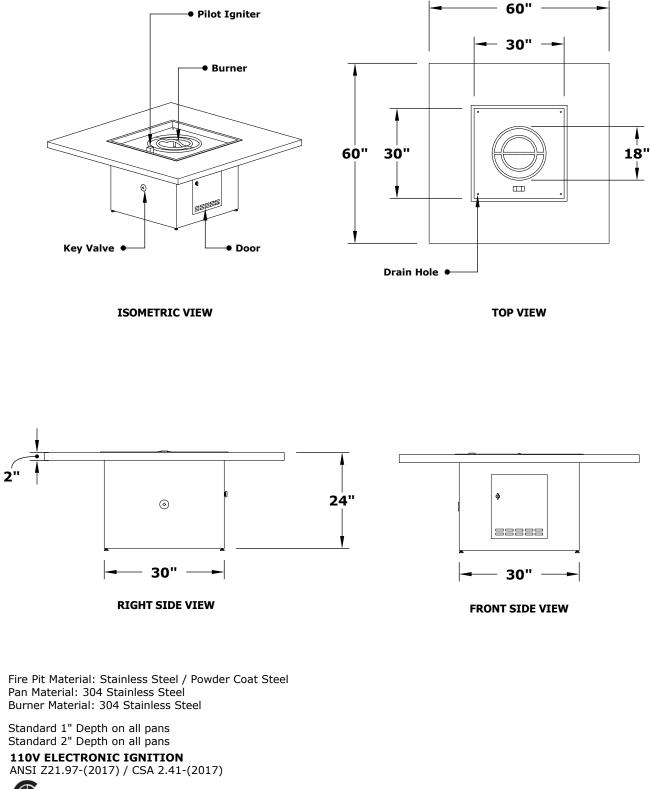

BELLA FIRE TABLE OPT-BELSS60 OPT-BELPC60

USA MANUFACTURER OF FIRE & WATER FEATURES

Match Lit Unit Includes: Pan, Burner, Gas Orifice, Gas Hoses, Key Valve, Key, 110v Ignition Unit Includes: Pan, Burner, Gas Orifice, Gas Hoses, Key Valve, Key, Plug & Play Electronic Valve, Pilot Igniter.