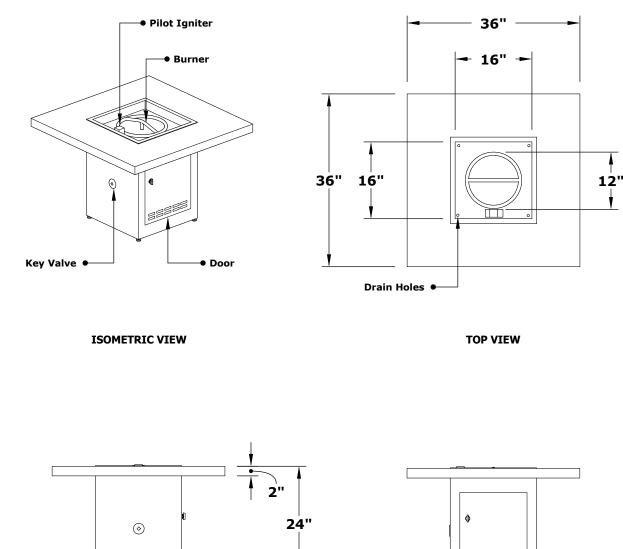

**BELLA FIRE TABLE** 

OPT-BELSS36 OPT-BELPC36

Fire Pit Material: Stainless Steel / Powder Coat Steel Pan Material: 304 Stainless Steel Burner Material: 304 Stainless Steel

Standard 1" Depth on all pans Standard 2" Depth on all pans

**110V ELECTRONIC IGNITION** ANSI Z21.97-(2017) / CSA 2.41-(2017)

Match Lit Unit Includes: Pan, Burner, Gas Orifice, Gas Hoses, Key Valve, Key, 110v Ignition Unit Includes: Pan, Burner, Gas Orifice, Gas Hoses, Key Valve, Key, Plug & Play Electronic Valve, Pilot Igniter.