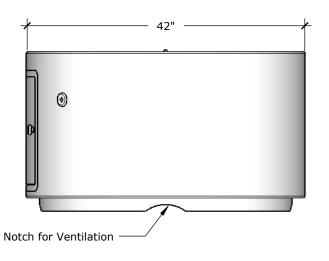

## **PERSPECTIVE**

**FRONT** 

SIDE

42" Florence Fire Pit, 24" Tall - GFRC Concrete - SS Access Door

| Part<br>Number | OPT-FL4224           |
|----------------|----------------------|
| Material       | GFRC Concrete        |
| Finishes       | Smooth GFRC Concrete |
| Gas Type       | NG or LP             |
| Weight         | 425 lbs              |
| BTUs           | 65,000               |
| Suggested      | 55 lbs               |