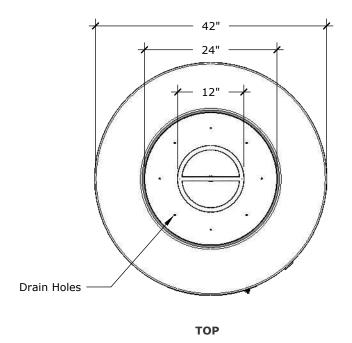

## **PERSPECTIVE**

**FRONT** 

SIDE

42" Florence Fire Pit, 24" Tall - GFRC Concrete - SS Access Door

| Part<br>Number | OPT-FL4224           |
|----------------|----------------------|
| Material       | GFRC Concrete        |
| Finishes       | Smooth GFRC Concrete |
| Gas Type       | NG or LP             |
| Weight         | 425 lbs              |
| BTUs           | 65,000               |
| Suggested      | 55 lbs               |