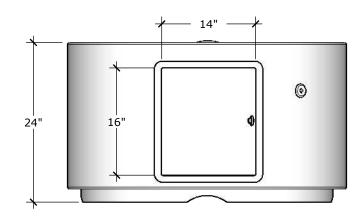

## **PERSPECTIVE**

**FRONT** 

SIDE

42" Florence Fire Pit, 24" Tall - GFRC Concrete - SS Access Door

| Part<br>Number | OPT-FL4224           |
|----------------|----------------------|
| Material       | GFRC Concrete        |
| Finishes       | Smooth GFRC Concrete |
| Gas Type       | NG or LP             |
| Weight         | 425 lbs              |
| BTUs           | 65,000               |
| Suggested      | 55 lbs               |