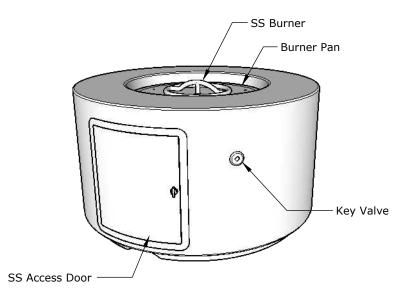

## **PERSPECTIVE**

**FRONT** 

SIDE

42" Florence Fire Pit, 24" Tall - GFRC Concrete - SS Access Door

| Part<br>Number | OPT-FL4224           |
|----------------|----------------------|
| Material       | GFRC Concrete        |
| Finishes       | Smooth GFRC Concrete |
| Gas Type       | NG or LP             |
| Weight         | 425 lbs              |
| BTUs           | 65,000               |
| Suggested      | 55 lbs               |