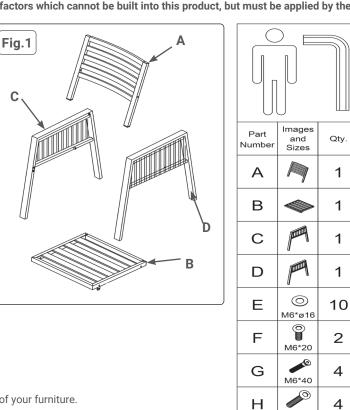

## Assembly

• CAUTION It is inherent with fabricated steel parts that edges and corners can cause cuts if improperly handled during assembly. BE CAREFUL and wear correct work gloves.

M6\*30