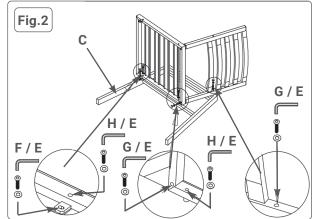

## Assembly

• CAUTION It is inherent with fabricated steel parts that edges and corners can cause cuts if improperly handled during assembly. BE CAREFUL and wear correct work gloves.

M6\*30