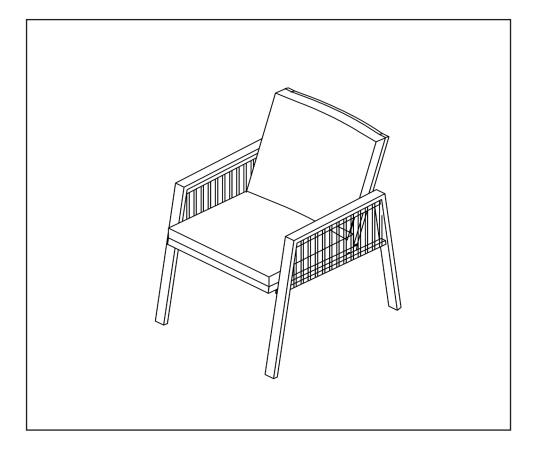

# **Fusion Garden/Patio Dining Chair with Armrests - Set of 4**

Model No. DG50

Thank you for purchasing a Dellonda product. Manufactured to a high standard, this product will, if used according to these instructions, and properly maintained, give you years of trouble free performance.

## **About the Product**

Manufactured using powder coated rust proof aluminium. Contemporary design with 8mm round weather proof textilene® rope. Supplied with 5cm thick seat and back cushions.