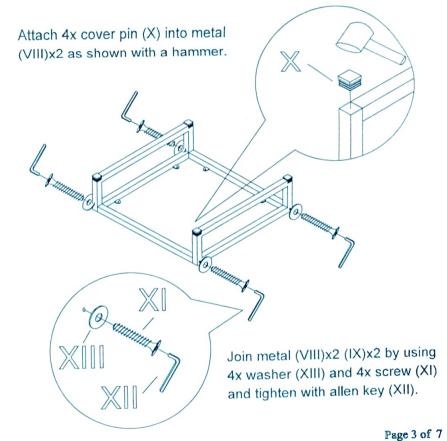

# ASSEMBLY INSTRUCTION

I) DO NOT FULLY TIGHTEN THE NUT OR BOLT UNTIL THE PRODUCT IS ASSEMBLED.

(TO AVOID CAUSING DAMAGE TO THE THREAD DO NOT OVER TIGHTEN THE NUT OR BOLTS)

2) KEEP ALL HARDWARE PARTS OUT OF REACH OF CHILDREN

MODEL:
VIKKI OFFICE DESK
3054



#### HARDWARE LIST







COMPLETE

Page 1 of 7



Insert 10x dowel (I) and 25x pin (II-pin) into all panel as shown.

#### STEP 2

IIII 3 SET IV 41111 24 PCS

Attach 3x slide rails (III) in place on each of the panels [A] [D] using 4x 12mm small screws (IV) in each rail bracket. Fasten all screws.



#### IMPORTANT NOTE:

PLEASE CHOOSE THE CORRECT SCREW HOLE BEFORE FITTING THE DRAWER RUNNER.





## STEP 4





# STEP 5

| XIV | 6 PCS |
|-----|-------|
| XII | 1 PC  |
|     | 4 PCS |



## STEP 6

| VIX  | 4 PCS |
|------|-------|
| IIIX | 1 PC  |



Join panel [E] to panel [A] [D] by screw in 4x screws (XIV) into corresponding holes and tighten with allen key (XII).

STEP 7

VIII 8 PCS



Attach assemble metal to base of panel [E] by using 8x screw (VII). Fasten all screws.



Page 5 of 7

| WW  | <b>\</b> | 6 PCS |
|-----|----------|-------|
| XVI |          | 1 PC  |



Join panel [I] to panel [H] by screw in 6x screws (XVI) into corresponding holes and tighten with allen key (XV).

6 PCS 8 PCS

Place 6x locking nuts (II nut) into holes in connecting parts and tighten with screwdriver.



in to the hole on both side panels.