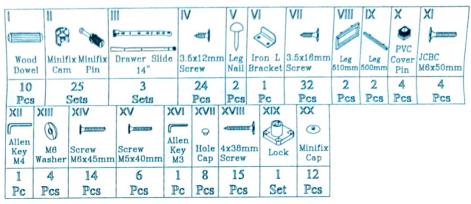

#### HARDWARE LIST

COMPLETE

Page 1 of 7

Insert 10x dowel (I) and 25x pin (II-pin) into all panel as shown.