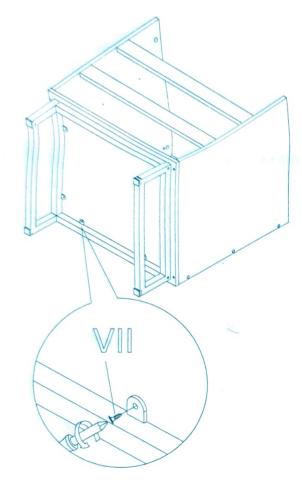

## STEP 6

| VIX  | 4 PCS |
|------|-------|
| IIIX | 1 PC  |

Join panel [E] to panel [A] [D] by screw in 4x screws (XIV) into corresponding holes and tighten with allen key (XII).

STEP 7

VIII 8 PCS

Attach assemble metal to base of panel [E] by using 8x screw (VII). Fasten all screws.