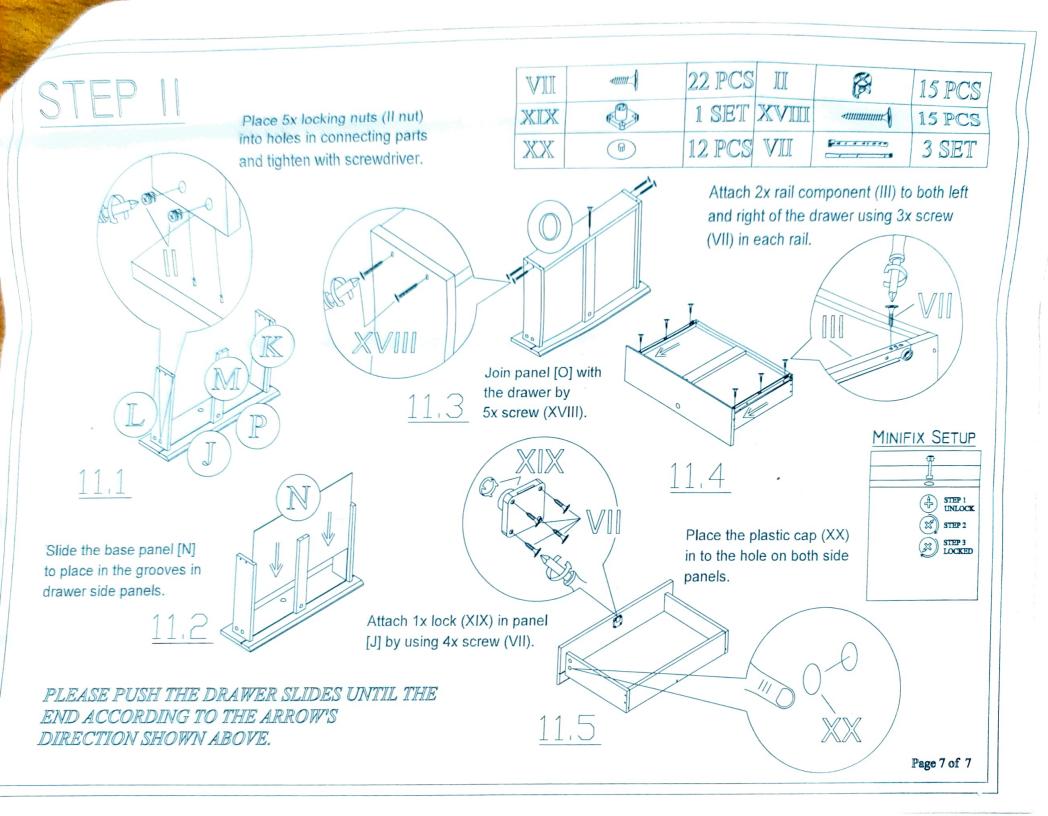

6 PCS 8 PCS

Place 6x locking nuts (II nut) into holes in connecting parts and tighten with screwdriver.

in to the hole on both side panels.