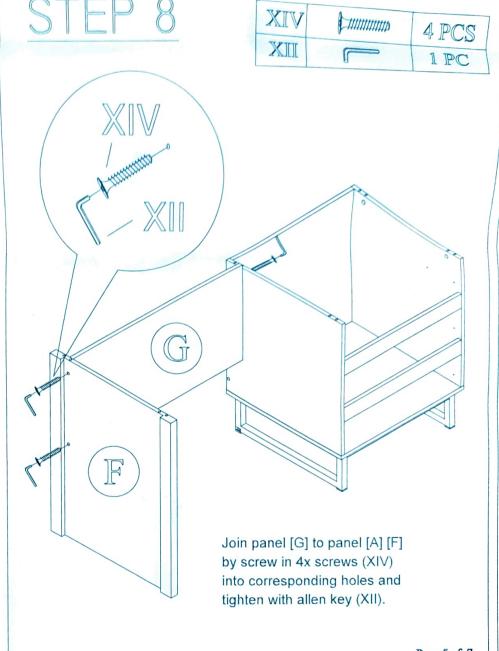

ESK
3054



#### HARDWARE LIST







COMPLETE

Page 1 of 7



Insert 10x dowel (I) and 25x pin (II-pin) into all panel as shown.

#### STEP 2

IIII 3 SET IV 41111 24 PCS

Attach 3x slide rails (III) in place on each of the panels [A] [D] using 4x 12mm small screws (IV) in each rail bracket. Fasten all screws.



#### IMPORTANT NOTE:

PLEASE CHOOSE THE CORRECT SCREW HOLE BEFORE FITTING THE DRAWER RUNNER.





## STEP 4





# STEP 5

| XIV | 6 PCS |
|-----|-------|
| XII | 1 PC  |
|     | 4 PCS |



## STEP 6

| VIX  | 4 PCS |
|------|-------|
| IIIX | 1 PC  |



Join panel [E] to panel [A] [D] by screw in 4x screws (XIV) into corresponding holes and tighten with allen key (XII).

STEP 7

VIII 8 PCS



Attach assemble metal to base of panel [E] by using 8x screw (VII). Fasten all screws.



Page 5 of 7

| WW  | <b>\</b> | 6 PCS |
|-----|----------|-------|
| XVI |          | 1 PC  |



Join panel [I] to panel [H] by screw in 6x screws (XVI) into corresponding holes and tighten with allen key (XV).

6 PCS 8 PCS

Place 6x locking nuts (II nut) into holes in connecting parts and tighten with screwdriver.



in to the hole on both side panels.