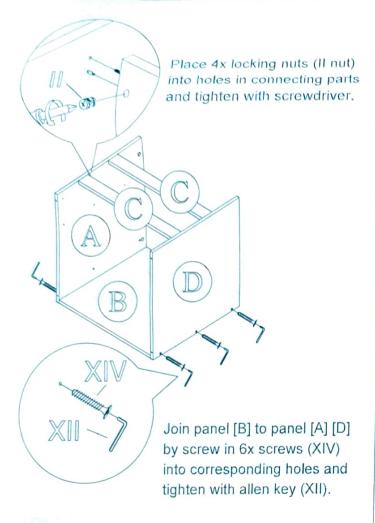

6 PCS 8 PCS

Place 6x locking nuts (II nut) into holes in connecting parts and tighten with screwdriver.

in to the hole on both side panels.