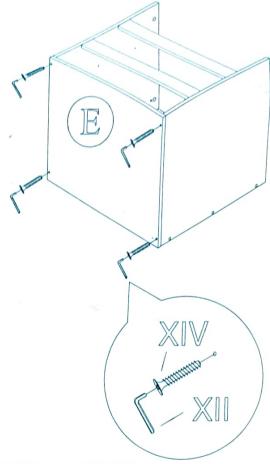

## STEP 6

| VIX  | 4 PCS |
|------|-------|
| IIIX | 1 PC  |

Join panel [E] to panel [A] [D] by screw in 4x screws (XIV) into corresponding holes and tighten with allen key (XII).

STEP 7

VIII 8 PCS

Attach assemble metal to base of panel [E] by using 8x screw (VII). Fasten all screws.