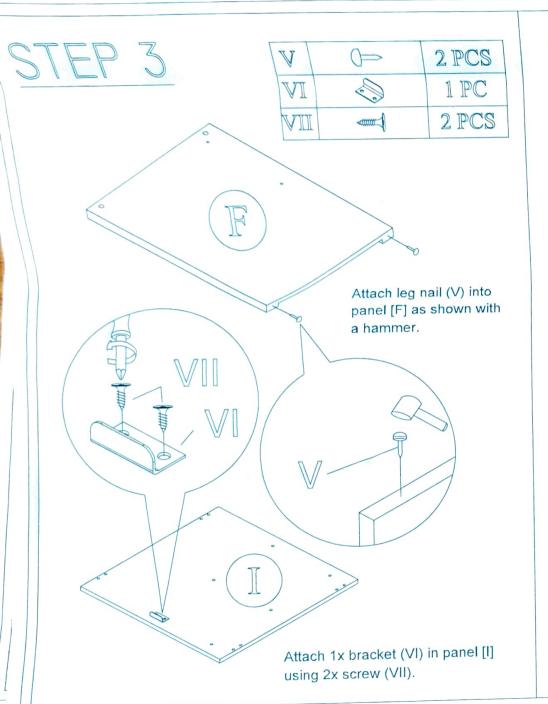

# ASSEMBLY INSTRUCTION

I) DO NOT FULLY TIGHTEN THE NUT OR BOLT UNTIL THE PRODUCT IS ASSEMBLED.

(TO AVOID CAUSING DAMAGE TO THE THREAD DO NOT OVER TIGHTEN THE NUT OR BOLTS)

2) KEEP ALL HARDWARE PARTS OUT OF REACH OF CHILDREN

MODEL:
VIKKI OFFICE DESK
3054



#### HARDWARE LIST







COMPLETE

Page 1 of 7



Insert 10x dowel (I) and 25x pin (II-pin) into all panel as shown.

#### STEP 2

IIII 3 SET IV 41111 24 PCS

Attach 3x slide rails (III) in place on each of the panels [A] [D] using 4x 12mm small screws (IV) in each rail bracket. Fasten all screws.



#### IMPORTANT NOTE:

PLEASE CHOOSE THE CORRECT SCREW HOLE BEFORE FITTING THE DRAWER RUNNER.





## STEP 4





# STEP 5

| XIV | 6 PCS |
|-----|-------|
| XII | 1 PC  |
|     | 4 PCS |



## STEP 6

| VIX  | 4 PCS |
|------|-------|
| IIIX | 1 PC  |



Join panel [E] to panel [A] [D] by screw in 4x screws (XIV) into corresponding holes and tighten with allen key (XII).

STEP 7

VIII 8 PCS



Attach assemble metal to base of panel [E] by using 8x screw (VII). Fasten all screws.



Page 5 of 7

| WW  | <b>\</b> | 6 PCS |
|-----|----------|-------|
| XVI |          | 1 PC  |



Join panel [I] to panel [H] by screw in 6x screws (XVI) into corresponding holes and tighten with allen key (XV).

6 PCS 8 PCS

Place 6x locking nuts (II nut) into holes in connecting parts and tighten with screwdriver.



in to the hole on both side panels.