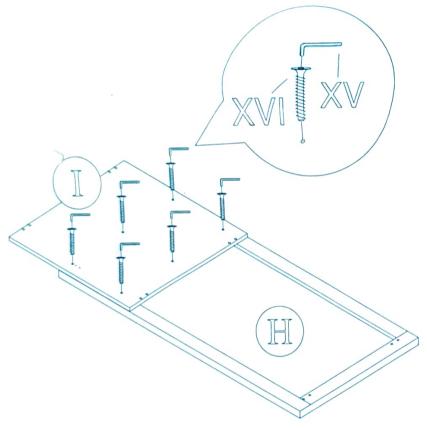

Page 5 of 7

| WW  | <b>\</b> | 6 PCS |
|-----|----------|-------|
| XVI |          | 1 PC  |

Join panel [I] to panel [H] by screw in 6x screws (XVI) into corresponding holes and tighten with allen key (XV).