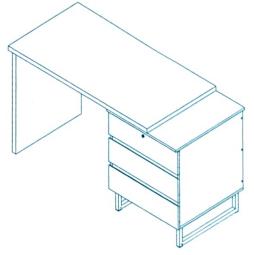

# ASSEMBLY INSTRUCTION

I) DO NOT FULLY TIGHTEN THE NUT OR BOLT UNTIL THE PRODUCT IS ASSEMBLED.

(TO AVOID CAUSING DAMAGE TO THE THREAD DO NOT OVER TIGHTEN THE NUT OR BOLTS)

2) KEEP ALL HARDWARE PARTS OUT OF REACH OF CHILDREN

MODEL:
VIKKI OFFICE DESK
3054



#### HARDWARE LIST







COMPLETE

Page 1 of 7



Insert 10x dowel (I) and 25x pin (II-pin) into all panel as shown.

#### STEP 2

IIII 3 SET IV 41111 24 PCS

Attach 3x slide rails (III) in place on each of the panels [A] [D] using 4x 12mm small screws (IV) in each rail bracket. Fasten all screws.



#### IMPORTANT NOTE:

PLEASE CHOOSE THE CORRECT SCREW HOLE BEFORE FITTING THE DRAWER RUNNER.





## STEP 4





# STEP 5

| XIV | 6 PCS |
|-----|-------|
| XII | 1 PC  |
|     | 4 PCS |



## STEP 6

| VIX  | 4 PCS |
|------|-------|
| IIIX | 1 PC  |



Join panel [E] to panel [A] [D] by screw in 4x screws (XIV) into corresponding holes and tighten with allen key (XII).

STEP 7

VIII 8 PCS



Attach assemble metal to base of panel [E] by using 8x screw (VII). Fasten all screws.



Page 5 of 7

| WW  | <b>\</b> | 6