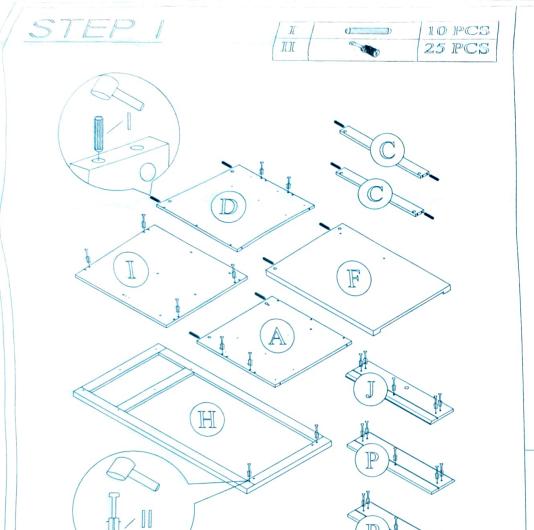

#### HARDWARE LIST

COMPLETE

Page 1 of 7

Insert 10x dowel (I) and 25x pin (II-pin) into all panel as shown.