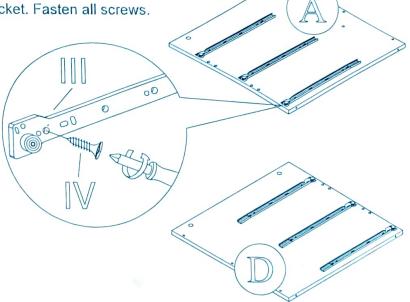

#### STEP 2

IIII 3 SET IV 41111 24 PCS

Attach 3x slide rails (III) in place on each of the panels [A] [D] using 4x 12mm small screws (IV) in each rail bracket. Fasten all screws.

#### IMPORTANT NOTE:

PLEASE CHOOSE THE CORRECT SCREW HOLE BEFORE FITTING THE DRAWER RUNNER.