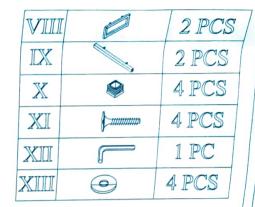

#### HARDWARE LIST

COMPLETE

Page 1 of 7

Insert 10x dowel (I) and 25x pin (II-pin) into all panel as shown.