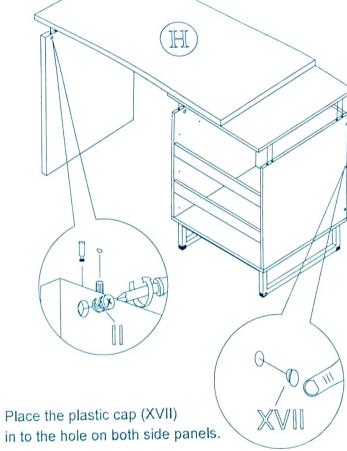

6 PCS 8 PCS

Place 6x locking nuts (II nut) into holes in connecting parts and tighten with screwdriver.

in to the hole on both side panels.