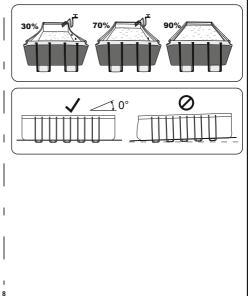

Put 1" to 2" water in the pool to cover the floor. Once pool floor is slightly covered, gently smooth out all wrinkles. Start in the center of the pool and work your way clockwise to the outside.

Do not assemble on soft lawn. If you must assemble the pool on a soft surface, timber boards must be placed under the feet of the vertical supports to spread the load.