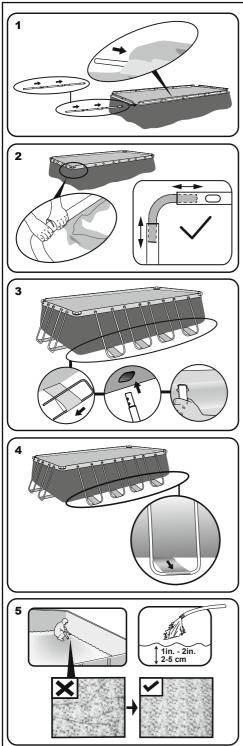

Put 1" to 2" water in the pool to cover the floor. Once pool floor is slightly covered, gently smooth out all wrinkles. Start in the center of the pool and work your way clockwise to the outside.

Do not assemble on soft lawn. If you must assemble the pool on a soft surface, timber boards must be placed under the feet of the vertical supports to spread the load.

Installation usually takes approximately 20-30 minutes with 2-3 people excluding earthworks and filling. See below for part descriptions.