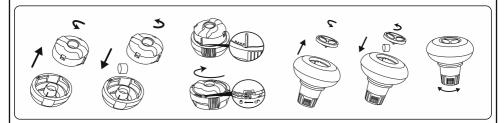

Installation usually takes approximately 20-30 minutes with 2-3 people excluding earthworks and filling. See below for part descriptions.