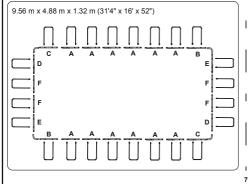

# **Components list:**

NOTE: Some parts already have been installed on the pool.

|            | SIZE                                               | ITEM                   | PART CODE | QTY |
|------------|----------------------------------------------------|------------------------|-----------|-----|
| Α          | 2.82 m x 1.96 m x 84 cm<br>(9'3" x 6'5" x 33")     | 56631                  | P05589    | 2   |
| • • •      | 4.04 m x 2.01 m x 1.00 m<br>(13'3" x 6'7" x 39.5") | 56426<br>56660 / 56727 | P05589    | 2   |
| Top Rail A | 4.12 m x 2.01 m x 1.22 m<br>(13'6" x 6'7" x 48")   | 56458<br>56661 / 56728 | P05589    | 2   |
|            | 4.88 m x 2.44 m x 1.22 m<br>(16' x 8' x 48")       | 56672<br>56673 / 56995 | P05601    | 2   |
|            | 5.49 m x 2.74 m x 1.22 m<br>(18' x 9' x 48")       | 56467<br>56468 / 56997 | P05608    | 4   |
|            | 6.40 m x 2.74 m x 1.32 m<br>(21' x 9' x 52")       | 5611Y<br>5612A         | P05382    | 6   |
|            | 7.32 m x 3.66 m x 1.32 m<br>(24' x 12' x 52")      | 56476<br>56477         | P05613    | 8   |
|            | 9.56 m x 4.88 m x 1.32 m<br>(31'4" x 16' x 52")    | 56625                  | P05613    | 12  |

| $\frown$   | 0.75                                               |                        | DUDT 0005 | 071 |
|------------|----------------------------------------------------|------------------------|-----------|-----|
| В          | SIZE                                               | ITEM                   | PART CODE | QTY |
| ٠          | 2.82 m x 1.96 m x 84 cm<br>(9'3" x 6'5" x 33")     | 56631                  | P05590    | 2   |
| • • • •    | 4.04 m x 2.01 m x 1.00 m<br>(13'3" x 6'7" x 39.5") | 56426<br>56660 / 56727 | P05590    | 2   |
| Top Rail B | 4.12 m x 2.01 m x 1.22 m<br>(13'6" x 6'7" x 48")   | 56458<br>56661 / 56728 | P05590    | 2   |
|            | 4.88 m x 2.44 m x 1.22 m<br>(16' x 8' x 48")       | 56672<br>56673 / 56995 | P05602    | 2   |
|            | 5.49 m x 2.74 m x 1.22 m<br>(18' x 9' x 48")       | 56467<br>56468 / 56997 | P05609    | 2   |
|            | 6.40 m x 2.74 m x 1.32 m<br>(21' x 9' x 52")       | 5611Y<br>5612A         | P05611    | 2   |
|            | 7.32 m x 3.66 m x 1.32 m<br>(24' x 12' x 52")      | 56476<br>56477         | P05611    | 2   |
|            | 9.56 m x 4.88 m x 1.32 m<br>(31'4" x 16' x 52")    | 56625                  | P05611    | 2   |