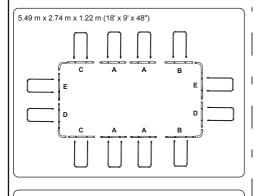

# **Components list:**

NOTE: Some parts already have been installed on the pool.

|            | SIZE                                               | ITEM                   | PART CODE | QTY |
|------------|----------------------------------------------------|------------------------|-----------|-----|
| Α          | 2.82 m x 1.96 m x 84 cm<br>(9'3" x 6'5" x 33")     | 56631                  | P05589    | 2   |
| • • •      | 4.04 m x 2.01 m x 1.00 m<br>(13'3" x 6'7" x 39.5") | 56426<br>56660 / 56727 | P05589    | 2   |
| Top Rail A | 4.12 m x 2.01 m x 1.22 m<br>(13'6" x 6'7" x 48")   | 56458<br>56661 / 56728 | P05589    | 2   |
|            | 4.88 m x 2.44 m x 1.22 m<br>(16' x 8' x 48")       | 56672<br>56673 / 56995 | P05601    | 2   |
|            | 5.49 m x 2.74 m x 1.22 m<br>(18' x 9' x 48")       | 56467<br>56468 / 56997 | P05608    | 4   |
|            | 6.40 m x 2.74 m x 1.32 m<br>(21' x 9' x 52")       | 5611Y<br>5612A         | P05382    | 6   |
|            | 7.32 m x 3.66 m x 1.32 m<br>(24' x 12' x 52")      | 56476<br>56477         | P05613    | 8   |
|            | 9.56 m x 4.88 m x 1.32 m<br>(31'4" x 16' x 52")    | 56625                  | P05613    | 12  |

| $\frown$   | 0.75                                               |                        | DUDT 0005 | 071 |
|------------|----------------------------------------------------|------------------------|-----------|-----|
| В          | SIZE                                               | ITEM                   | PART CODE | QTY |
| ٠          | 2.82 m x 1.96 m x 84 cm<br>(9'3" x 6'5" x 33")     | 56631                  | P05590    | 2   |
| • • • •    | 4.04 m x 2.01 m x 1.00 m<br>(13'3" x 6'7" x 39.5") | 56426<br>56660 / 56727 | P05590    | 2   |
| Top Rail B | 4.12 m x 2.01 m x 1.22 m<br>(13'6" x 6'7" x 48")   | 56458<br>56661 / 56728 | P05590    | 2   |
|            | 4.88 m x 2.44 m x 1.22 m<br>(16' x 8' x 48")       | 56672<br>56673 / 56995 | P05602    | 2   |
|            | 5.49 m x 2.74 m x 1.22 m<br>(18' x 9' x 48")       | 56467<br>56468 / 56997 | P05609    | 2   |
|            | 6.40 m x 2.74 m x 1.32 m<br>(21' x 9' x 52")       | 5611Y<br>5612A         | P05611    | 2   |
|            | 7.32 m x 3.66 m x 1.32 m<br>(24' x 12' x 52")      | 56476<br>56477         | P05611    | 2   |
|            | 9.56 m x 4.88 m x 1.32 m<br>(31'4" x 16' x 52")    | 56625                  | P05611    | 2   |