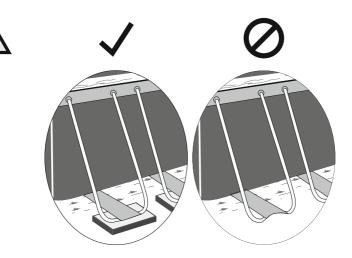

Put 1" to 2" water in the pool to cover the floor. Once pool floor is slightly covered, gently smooth out all wrinkles. Start in the center of the pool and work your way clockwise to the outside.

Do not assemble on soft lawn. If you must assemble the pool on a soft surface, timber boards must be placed under the feet of the vertical supports to spread the load.