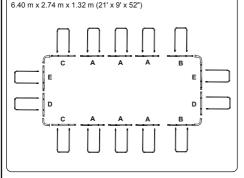

# **Components list:**

NOTE: Some parts already have been installed on the pool.

|            | SIZE                                               | ITEM                   | PART CODE | QTY |
|------------|----------------------------------------------------|------------------------|-----------|-----|
| Α          | 2.82 m x 1.96 m x 84 cm<br>(9'3" x 6'5" x 33")     | 56631                  | P05589    | 2   |
| • • •      | 4.04 m x 2.01 m x 1.00 m<br>(13'3" x 6'7" x 39.5") | 56426<br>56660 / 56727 | P05589    | 2   |
| Top Rail A | 4.12 m x 2.01 m x 1.22 m<br>(13'6" x 6'7" x 48")   | 56458<br>56661 / 56728 | P05589    | 2   |
|            | 4.88 m x 2.44 m x 1.22 m<br>(16' x 8' x 48")       | 56672<br>56673 / 56995 | P05601    | 2   |
|            | 5.49 m x 2.74 m x 1.22 m<br>(18' x 9' x 48")       | 56467<br>56468 / 56997 | P05608    | 4   |
|            | 6.40 m x 2.74 m x 1.32 m<br>(21' x 9' x 52")       | 5611Y<br>5612A         | P05382    | 6   |
|            | 7.32 m x 3.66 m x 1.32 m<br>(24' x 12' x 52")      | 56476<br>56477         | P05613    | 8   |
|            | 9.56 m x 4.88 m x 1.32 m<br>(31'4" x 16' x 52")    | 56625                  | P05613    | 12  |

| $\frown$   | 0.75                                               |                        | DUDT 0005 | 071 |
|------------|----------------------------------------------------|------------------------|-----------|-----|
| В          | SIZE                                               | ITEM                   | PART CODE | QTY |
| ٠          | 2.82 m x 1.96 m x 84 cm<br>(9'3" x 6'5" x 33")     | 56631                  | P05590    | 2   |
| • • • •    | 4.04 m x 2.01 m x 1.00 m<br>(13'3" x 6'7" x 39.5") | 56426<br>56660 / 56727 | P05590    | 2   |
| Top Rail B | 4.12 m x 2.01 m x 1.22 m<br>(13'6" x 6'7" x 48")   | 56458<br>56661 / 56728 | P05590    | 2   |
|            | 4.88 m x 2.44 m x 1.22 m<br>(16' x 8' x 48")       | 56672<br>56673 / 56995 | P05602    | 2   |
|            | 5.49 m x 2.74 m x 1.22 m<br>(18' x 9' x 48")       | 56467<br>56468 / 56997 | P05609    | 2   |
|            | 6.40 m x 2.74 m x 1.32 m<br>(21' x 9' x 52")       | 5611Y<br>5612A         | P05611    | 2   |
|            | 7.32 m x 3.66 m x 1.32 m<br>(24' x 12' x 52")      | 56476<br>56477         | P05611    | 2   |
|            | 9.56 m x 4.88 m x 1.32 m<br>(31'4" x 16' x 52")    | 56625                  | P05611    | 2   |