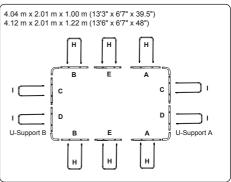

# **Components list:**

NOTE: Some parts already have been installed on the pool.

|            | SIZE                                               | ITEM                   | PART CODE | QTY |
|------------|----------------------------------------------------|------------------------|-----------|-----|
| Α          | 2.82 m x 1.96 m x 84 cm<br>(9'3" x 6'5" x 33")     | 56631                  | P05589    | 2   |
| • • •      | 4.04 m x 2.01 m x 1.00 m<br>(13'3" x 6'7" x 39.5") | 56426<br>56660 / 56727 | P05589    | 2   |
| Top Rail A | 4.12 m x 2.01 m x 1.22 m<br>(13'6" x 6'7" x 48")   | 56458<br>56661 / 56728 | P05589    | 2   |
|            | 4.88 m x 2.44 m x 1.22 m<br>(16' x 8' x 48")       | 56672<br>56673 / 56995 | P05601    | 2   |
|            | 5.49 m x 2.74 m x 1.22 m<br>(18' x 9' x 48")       | 56467<br>56468 / 56997 | P05608    | 4   |
|            | 6.40 m x 2.74 m x 1.32 m<br>(21' x 9' x 52")       | 5611Y<br>5612A         | P05382    | 6   |
|            | 7.32 m x 3.66 m x 1.32 m<br>(24' x 12' x 52")      | 56476<br>56477         | P05613    | 8   |
|            | 9.56 m x 4.88 m x 1.32 m<br>(31'4" x 16' x 52")    | 56625                  | P05613    | 12  |

| $\frown$   | 0.75                                               |                        | DUDT 0005 | 071 |
|------------|----------------------------------------------------|------------------------|-----------|-----|
| В          | SIZE                                               | ITEM                   | PART CODE | QTY |
| ٠          | 2.82 m x 1.96 m x 84 cm<br>(9'3" x 6'5" x 33")     | 56631                  | P05590    | 2   |
| • • • •    | 4.04 m x 2.01 m x 1.00 m<br>(13'3" x 6'7" x 39.5") | 56426<br>56660 / 56727 | P05590    | 2   |
| Top Rail B | 4.12 m x 2.01 m x 1.22 m<br>(13'6" x 6'7" x 48")   | 56458<br>56661 / 56728 | P05590    | 2   |
|            | 4.88 m x 2.44 m x 1.22 m<br>(16' x 8' x 48")       | 56672<br>56673 / 56995 | P05602    | 2   |
|            | 5.49 m x 2.74 m x 1.22 m<br>(18' x 9' x 48")       | 56467<br>56468 / 56997 | P05609    | 2   |
|            | 6.40 m x 2.74 m x 1.32 m<br>(21' x 9' x 52")       | 5611Y<br>5612A         | P05611    | 2   |
|            | 7.32 m x 3.66 m x 1.32 m<br>(24' x 12' x 52")      | 56476<br>56477         | P05611    | 2   |
|            | 9.56 m x 4.88 m x 1.32 m<br>(31'4" x 16' x 52")    | 56625                  | P05611    | 2   |