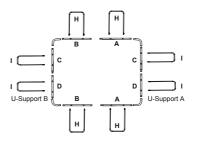

# **Components list:**

NOTE: Some parts already have been installed on the pool.

|            | SIZE                                               | ITEM                   | PART CODE | QTY |
|------------|----------------------------------------------------|------------------------|-----------|-----|
| Α          | 2.82 m x 1.96 m x 84 cm<br>(9'3" x 6'5" x 33")     | 56631                  | P05589    | 2   |
| • • •      | 4.04 m x 2.01 m x 1.00 m<br>(13'3" x 6'7" x 39.5") | 56426<br>56660 / 56727 | P05589    | 2   |
| Top Rail A | 4.12 m x 2.01 m x 1.22 m<br>(13'6" x 6'7" x 48")   | 56458<br>56661 / 56728 | P05589    | 2   |
|            | 4.88 m x 2.44 m x 1.22 m<br>(16' x 8' x 48")       | 56672<br>56673 / 56995 | P05601    | 2   |
|            | 5.49 m x 2.74 m x 1.22 m<br>(18' x 9' x 48")       | 56467<br>56468 / 56997 | P05608    | 4   |
|            | 6.40 m x 2.74 m x 1.32 m<br>(21' x 9' x 52")       | 5611Y<br>5612A         | P05382    | 6   |
|            | 7.32 m x 3.66 m x 1.32 m<br>(24' x 12' x 52")      | 56476<br>56477         | P05613    | 8   |
|            | 9.56 m x 4.88 m x 1.32 m<br>(31'4" x 16' x 52")    | 56625                  | P05613    | 12  |

| $\frown$   | 0.75                                               |                        | DUDT 0005 | 071 |
|------------|----------------------------------------------------|------------------------|-----------|-----|
| В          | SIZE                                               | ITEM                   | PART CODE | QTY |
| ٠          | 2.82 m x 1.96 m x 84 cm<br>(9'3" x 6'5" x 33")     | 56631                  | P05590    | 2   |
| • • • •    | 4.04 m x 2.01 m x 1.00 m<br>(13'3" x 6'7" x 39.5") | 56426<br>56660 / 56727 | P05590    | 2   |
| Top Rail B | 4.12 m x 2.01 m x 1.22 m<br>(13'6" x 6'7" x 48")   | 56458<br>56661 / 56728 | P05590    | 2   |
|            | 4.88 m x 2.44 m x 1.22 m<br>(16' x 8' x 48")       | 56672<br>56673 / 56995 | P05602    | 2   |
|            | 5.49 m x 2.74 m x 1.22 m<br>(18' x 9' x 48")       | 56467<br>56468 / 56997 | P05609    | 2   |
|            | 6.40 m x 2.74 m x 1.32 m<br>(21' x 9' x 52")       | 5611Y<br>5612A         | P05611    | 2   |
|            | 7.32 m x 3.66 m x 1.32 m<br>(24' x 12' x 52")      | 56476<br>56477         | P05611    | 2   |
|            | 9.56 m x 4.88 m x 1.32 m<br>(31'4" x 16' x 52")    | 56625                  | P05611    | 2   |