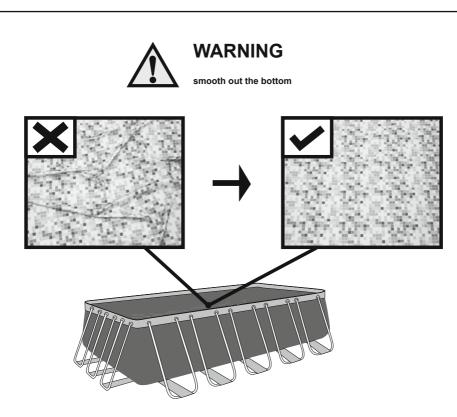

Put 1" to 2" water in the pool to cover the floor. Once pool floor is slightly covered, gently smooth out all wrinkles. Start in the center of the pool and work your way clockwise to the outside.

Do not assemble on soft lawn. If you must assemble the pool on a soft surface, timber boards must be placed under the feet of the vertical supports to spread the load.