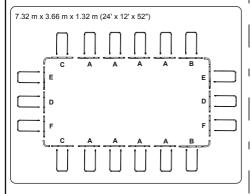

# **Components list:**

NOTE: Some parts already have been installed on the pool.

|            | SIZE                                               | ITEM                   | PART CODE | QTY |
|------------|----------------------------------------------------|------------------------|-----------|-----|
| Α          | 2.82 m x 1.96 m x 84 cm<br>(9'3" x 6'5" x 33")     | 56631                  | P05589    | 2   |
| • • •      | 4.04 m x 2.01 m x 1.00 m<br>(13'3" x 6'7" x 39.5") | 56426<br>56660 / 56727 | P05589    | 2   |
| Top Rail A | 4.12 m x 2.01 m x 1.22 m<br>(13'6" x 6'7" x 48")   | 56458<br>56661 / 56728 | P05589    | 2   |
|            | 4.88 m x 2.44 m x 1.22 m<br>(16' x 8' x 48")       | 56672<br>56673 / 56995 | P05601    | 2   |
|            | 5.49 m x 2.74 m x 1.22 m<br>(18' x 9' x 48")       | 56467<br>56468 / 56997 | P05608    | 4   |
|            | 6.40 m x 2.74 m x 1.32 m<br>(21' x 9' x 52")       | 5611Y<br>5612A         | P05382    | 6   |
|            | 7.32 m x 3.66 m x 1.32 m<br>(24' x 12' x 52")      | 56476<br>56477         | P05613    | 8   |
|            | 9.56 m x 4.88 m x 1.32 m<br>(31'4" x 16' x 52")    | 56625                  | P05613    | 12  |

| $\frown$   | 0.75                                               |                        | DUDT 0005 | 071 |
|------------|----------------------------------------------------|------------------------|-----------|-----|
| В          | SIZE                                               | ITEM                   | PART CODE | QTY |
| ٠          | 2.82 m x 1.96 m x 84 cm<br>(9'3" x 6'5" x 33")     | 56631                  | P05590    | 2   |
| • • • •    | 4.04 m x 2.01 m x 1.00 m<br>(13'3" x 6'7" x 39.5") | 56426<br>56660 / 56727 | P05590    | 2   |
| Top Rail B | 4.12 m x 2.01 m x 1.22 m<br>(13'6" x 6'7" x 48")   | 56458<br>56661 / 56728 | P05590    | 2   |
|            | 4.88 m x 2.44 m x 1.22 m<br>(16' x 8' x 48")       | 56672<br>56673 / 56995 | P05602    | 2   |
|            | 5.49 m x 2.74 m x 1.22 m<br>(18' x 9' x 48")       | 56467<br>56468 / 56997 | P05609    | 2   |
|            | 6.40 m x 2.74 m x 1.32 m<br>(21' x 9' x 52")       | 5611Y<br>5612A         | P05611    | 2   |
|            | 7.32 m x 3.66 m x 1.32 m<br>(24' x 12' x 52")      | 56476<br>56477         | P05611    | 2   |
|            | 9.56 m x 4.88 m x 1.32 m<br>(31'4" x 16' x 52")    | 56625                  | P05611    | 2   |