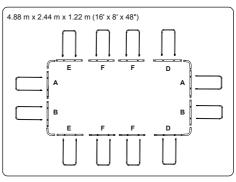

# **Components list:**

NOTE: Some parts already have been installed on the pool.

|            | SIZE                                               | ITEM                   | PART CODE | QTY |
|------------|----------------------------------------------------|------------------------|-----------|-----|
| Α          | 2.82 m x 1.96 m x 84 cm<br>(9'3" x 6'5" x 33")     | 56631                  | P05589    | 2   |
| • • •      | 4.04 m x 2.01 m x 1.00 m<br>(13'3" x 6'7" x 39.5") | 56426<br>56660 / 56727 | P05589    | 2   |
| Top Rail A | 4.12 m x 2.01 m x 1.22 m<br>(13'6" x 6'7" x 48")   | 56458<br>56661 / 56728 | P05589    | 2   |
|            | 4.88 m x 2.44 m x 1.22 m<br>(16' x 8' x 48")       | 56672<br>56673 / 56995 | P05601    | 2   |
|            | 5.49 m x 2.74 m x 1.22 m<br>(18' x 9' x 48")       | 56467<br>56468 / 56997 | P05608    | 4   |
|            | 6.40 m x 2.74 m x 1.32 m<br>(21' x 9' x 52")       | 5611Y<br>5612A         | P05382    | 6   |
|            | 7.32 m x 3.66 m x 1.32 m<br>(24' x 12' x 52")      | 56476<br>56477         | P05613    | 8   |
|            | 9.56 m x 4.88 m x 1.32 m<br>(31'4" x 16' x 52")    | 56625                  | P05613    | 12  |

| $\frown$   | 0.75                                               |                        | DUDT 0005 | 071 |
|------------|----------------------------------------------------|------------------------|-----------|-----|
| В          | SIZE                                               | ITEM                   | PART CODE | QTY |
| ٠          | 2.82 m x 1.96 m x 84 cm<br>(9'3" x 6'5" x 33")     | 56631                  | P05590    | 2   |
| • • • •    | 4.04 m x 2.01 m x 1.00 m<br>(13'3" x 6'7" x 39.5") | 56426<br>56660 / 56727 | P05590    | 2   |
| Top Rail B | 4.12 m x 2.01 m x 1.22 m<br>(13'6" x 6'7" x 48")   | 56458<br>56661 / 56728 | P05590    | 2   |
|            | 4.88 m x 2.44 m x 1.22 m<br>(16' x 8' x 48")       | 56672<br>56673 / 56995 | P05602    | 2   |
|            | 5.49 m x 2.74 m x 1.22 m<br>(18' x 9' x 48")       | 56467<br>56468 / 56997 | P05609    | 2   |
|            | 6.40 m x 2.74 m x 1.32 m<br>(21' x 9' x 52")       | 5611Y<br>5612A         | P05611    | 2   |
|            | 7.32 m x 3.66 m x 1.32 m<br>(24' x 12' x 52")      | 56476<br>56477         | P05611    | 2   |
|            | 9.56 m x 4.88 m x 1.32 m<br>(31'4" x 16' x 52")    | 56625                  | P05611    | 2   |