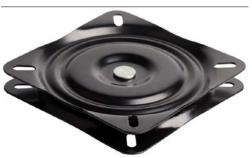

## Installation!

Step 1: Find the 4 screws which is packed in a polybag and located in the bottom of boat seat

Step 2: If you need to install with a swivel, pls use the 4 screws to install the swivel to the bottom of boat seat which there is a four-bolt hole pattern.

Step 3: If you need to install with a pedestal, pls use the 4 screws to install the swivel to the bottom of boat seat which there is a four-bolt hole pattern.

Step 4: After installing, inspect the seat and verify tightening enough to make sure safety.