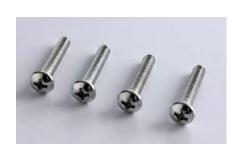

## Installation!

Step 1: Find the 4 screws which is packed in a polybag and located in the bottom of boat seat

Step 2: If you need to install with a swivel, pls use the 4 screws to install the swivel to the bottom of boat seat which there is a four-bolt hole pattern.

Step 3: If you need to install with a pedestal, pls use the 4 screws to install the swivel to the bottom of boat seat which there is a four-bolt hole pattern.

Step 4: After installing, inspect the seat and verify tightening enough to make sure safety.