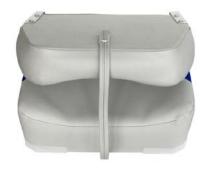

## Boat seat:

- 1. Compression foam padding remains firm after long-term use
- 2. Marine-grade vinyl resists mildew and UV damage
- 3. Use standard 5"x5" mounting bolt pattern, include mounting screws to mount to any standard bia 4 bolt pedestal system
- 4. Backrest folds down when not in use

## Maintenance!

Backrest can be folded down when not in use.

## Limited Warranty!

We warrants to the original purchaser that the product will be free from material defects and defects from workmanship within the warranty.