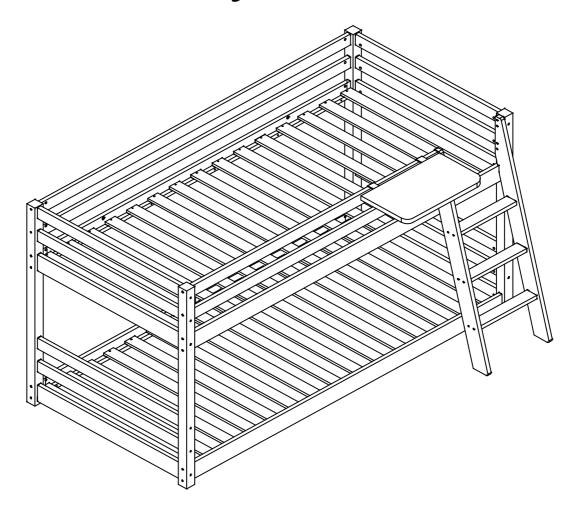

# **Assembly Instructions**



## **HARDWARE**

| Α           | В                                       | С           | D            | E             |
|-------------|-----------------------------------------|-------------|--------------|---------------|
| <u> </u>    | () 111111111111111111111111111111111111 |             |              | <b>⊕</b>      |
| M6X90 46pcs | M6X60 4pcs                              | M6 48pcs    | φ8X30 50pcs  | M4. 2X40 1pcs |
| F           | G                                       | Н           |              | J             |
|             | <u>⊚_1111111111</u> >>                  | <u> </u>    | (DI))))))))) | <u>⊚</u>      |
| M6X18 2pcs  | M4X30 60pcs                             | M6X50 12pcs | M6X10 2pcs   | M3X15 4pcs    |
| K           | L                                       | M