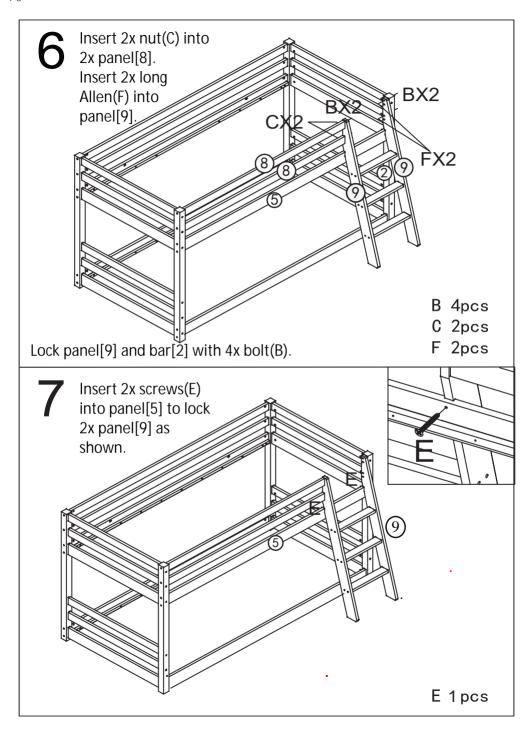

111111111111111111111111 |             |              | <b>⊕</b>      |
| M6X90 46pcs | M6X60 4pcs                              | M6 48pcs    | φ8X30 50pcs  | M4. 2X40 1pcs |
| F           | G                                       | Н           |              | J             |
|             | <u>⊚_1111111111</u> >>                  | <u> </u>    | (DI))))))))) | <u>⊚</u>      |
| M6X18 2pcs  | M4X30 60pcs                             | M6X50 12pcs | M6X10 2pcs   | M3X15 4pcs    |
| K           | L                                       | M           | N            | 0             |
|             | <b>⊛</b> >                              |             |              |               |
| 2pcs        | M4X35 2pcs                              | M6X12 2pcs  | 4pcs         | 2pcs          |











### **RETURN / DAMAGE CLAIM INSTRUCTIONS**

#### 1. **DO NOT** discard of the box / original packaging.

In case a return is required, the item must be returned in original box. Without this your return will not be accepted.

#### 2. Take a photo of the box markings.

A photo of the markings (text) on the box is required in case a part is needed for replacement. This helps our staff identify your product number to ensure you receive the correct parts.

#### 3. Take a photo / Video of Damage (if applicable).

A photo /Video of the damage is always required to file a claim and get your replacement or refund processed quickly. Please make sure you have the box even if it is damaged.

#### 4. Send us an email with the images requested.

Email us directly with the attached images, order num