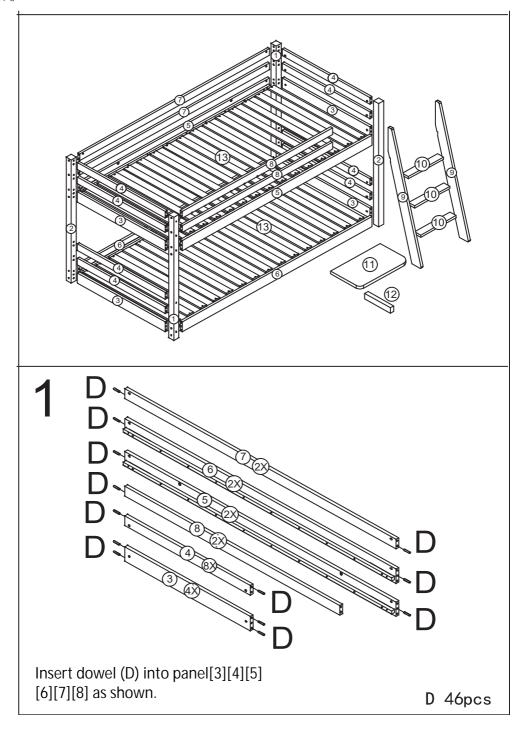

111111111111111111111111111111 |             |              | <b>⊕</b>      |
| M6X90 46pcs | M6X60 4pcs                              | M6 48pcs    | φ8X30 50pcs  | M4. 2X40 1pcs |
| F           | G                                       | Н           |              | J             |
|             | <u>⊚_1111111111</u> >>                  | <u> </u>    | (DI))))))))) | <u>⊚</u>      |
| M6X18 2pcs  | M4X30 60pcs                             | M6X50 12pcs | M6X10 2pcs   | M3X15 4pcs    |
| K           | L                                       | M           | N            | 0             |
|             | <b>⊛</b> >                              |             |              |               |
| 2pcs        | M4X35 2pcs                              | M6X12 2pcs  | 4pcs         | 2pcs          |











### **RETURN / DAMAGE CLAIM INSTRUCTIONS**

#### 1. **DO NOT** discard of the box / original packaging.

In case a return is required, the item must be returned in original box. Without this your return will not be accepted.

#### 2. Take a photo of the box markings.

A photo of the markings (text) on the box is required in case a part is needed for replacement. This helps our staff identify your product number to ensure you receive the correct parts.

#### 3. Take a photo / Video of Damage (if applicable).

A photo /Video of the damage is always required to file a claim and get your replacement or refund processed quickly. Please make sure you have the box even if it is damaged.

#### 4. Send us an email with the images requested.

Email us directly with the attached images, ord