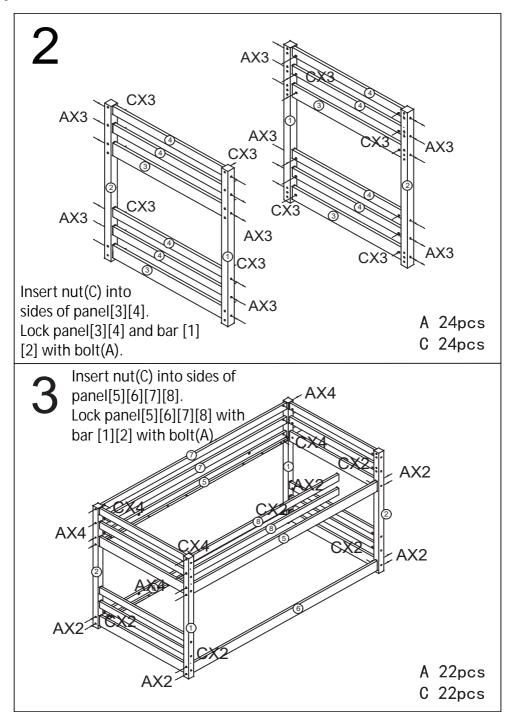

1111111111111111111111111111 |             |              | <b>⊕</b>      |
| M6X90 46pcs | M6X60 4pcs                              | M6 48pcs    | φ8X30 50pcs  | M4. 2X40 1pcs |
| F           | G                                       | Н           |              | J             |
|             | <u>⊚_1111111111</u> >>                  | <u> </u>    | (DI))))))))) | <u>⊚</u>      |
| M6X18 2pcs  | M4X30 60pcs                             | M6X50 12pcs | M6X10 2pcs   | M3X15 4pcs    |
| K           | L                                       | M           | N            | 0             |
|             | <b>⊛</b> >                              |             |              |               |
| 2pcs        | M4X35 2pcs                              | M6X12 2pcs  | 4pcs         | 2pcs          |











### **RETURN / DAMAGE CLAIM INSTRUCTIONS**

#### 1. **DO NOT** discard of the box / original packaging.

In case a return is required, the item must be returned in original box. Without this your return will not be accepted.

#### 2. Take a photo of the box markings.

A photo of the markings (text) on the box is required in case a part is needed for replacement. This helps our staff identify your product number to ensure you receive the correct parts.

#### 3. Take a photo / Video of Damage (if applicable).

A photo /Video of the damage is always required to file a claim and get your replacement or refund processed quickly. Please make sure you have the box even if it is damaged.

#### 4. Send us an email with the images requested.

Email us directly with the attached images, order