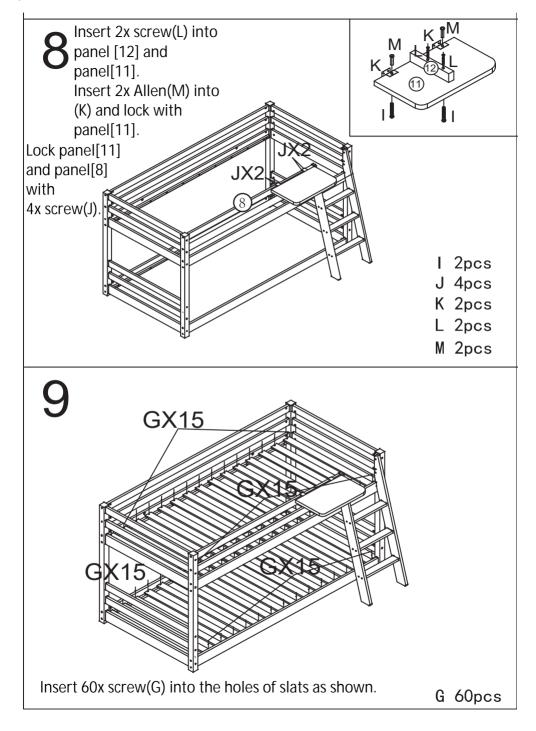

1111111111111111111111 |             |              | <b>⊕</b>      |
| M6X90 46pcs | M6X60 4pcs                              | M6 48pcs    | φ8X30 50pcs  | M4. 2X40 1pcs |
| F           | G                                       | Н           |              | J             |
|             | <u>⊚_1111111111</u> >>                  | <u> </u>    | (DI))))))))) | <u>⊚</u>      |
| M6X18 2pcs  | M4X30 60pcs                             | M6X50 12pcs | M6X10 2pcs   | M3X15 4pcs    |
| K           | L                                       | M           | N            | 0             |
|             | <b>⊛</b> >                              |             |              |               |
| 2pcs        | M4X35 2pcs                              | M6X12 2pcs  | 4pcs         | 2pcs          |











### **RETURN / DAMAGE CLAIM INSTRUCTIONS**

#### 1. **DO NOT** discard of the box / original packaging.

In case a return is required, the item must be returned in original box. Without this your return will not be accepted.

#### 2. Take a photo of the box markings.

A photo of the markings (text) on the box is required in case a part is needed for replacement. This helps our staff identify your product number to ensure you receive the correct parts.

#### 3. Take a photo / Video of Damage (if applicable).

A photo /Video of the damage is always required to file a claim and get your replacement or refund processed quickly. Please make sure you have the box even if it is damaged.

#### 4. Send us an email with the images requested.

Email us directly with the attached images, order numbe