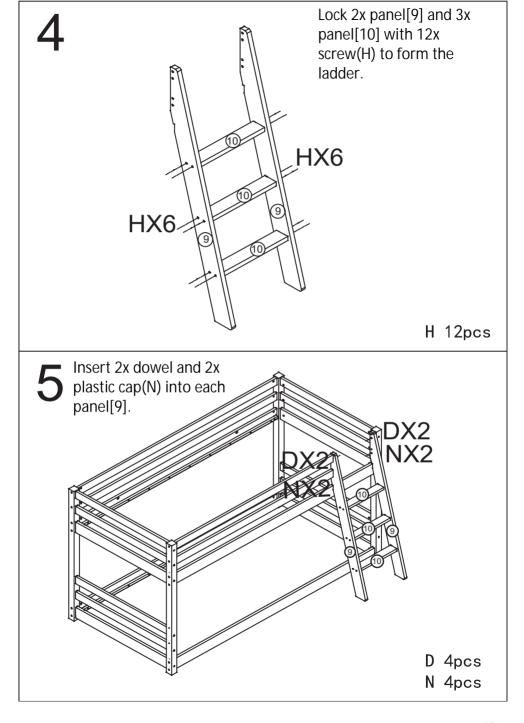

11111111111111111111111111 |             |              | <b>⊕</b>      |
| M6X90 46pcs | M6X60 4pcs                              | M6 48pcs    | φ8X30 50pcs  | M4. 2X40 1pcs |
| F           | G                                       | Н           |              | J             |
|             | <u>⊚_1111111111</u> >>                  | <u> </u>    | (DI))))))))) | <u>⊚</u>      |
| M6X18 2pcs  | M4X30 60pcs                             | M6X50 12pcs | M6X10 2pcs   | M3X15 4pcs    |
| K           | L                                       | M           | N            | 0             |
|             | <b>⊛</b> >                              |             |              |               |
| 2pcs        | M4X35 2pcs                              | M6X12 2pcs  | 4pcs         | 2pcs          |











### **RETURN / DAMAGE CLAIM INSTRUCTIONS**

#### 1. **DO NOT** discard of the box / original packaging.

In case a return is required, the item must be returned in original box. Without this your return will not be accepted.

#### 2. Take a photo of the box markings.

A photo of the markings (text) on the box is required in case a part is needed for replacement. This helps our staff identify your product number to ensure you receive the correct parts.

#### 3. Take a photo / Video of Damage (if applicable).

A photo /Video of the damage is always required to file a claim and get your replacement or refund processed quickly. Please make sure you have the box even if it is damaged.

#### 4. Send us an email with the images requested.

Email us directly with the attached images, order n