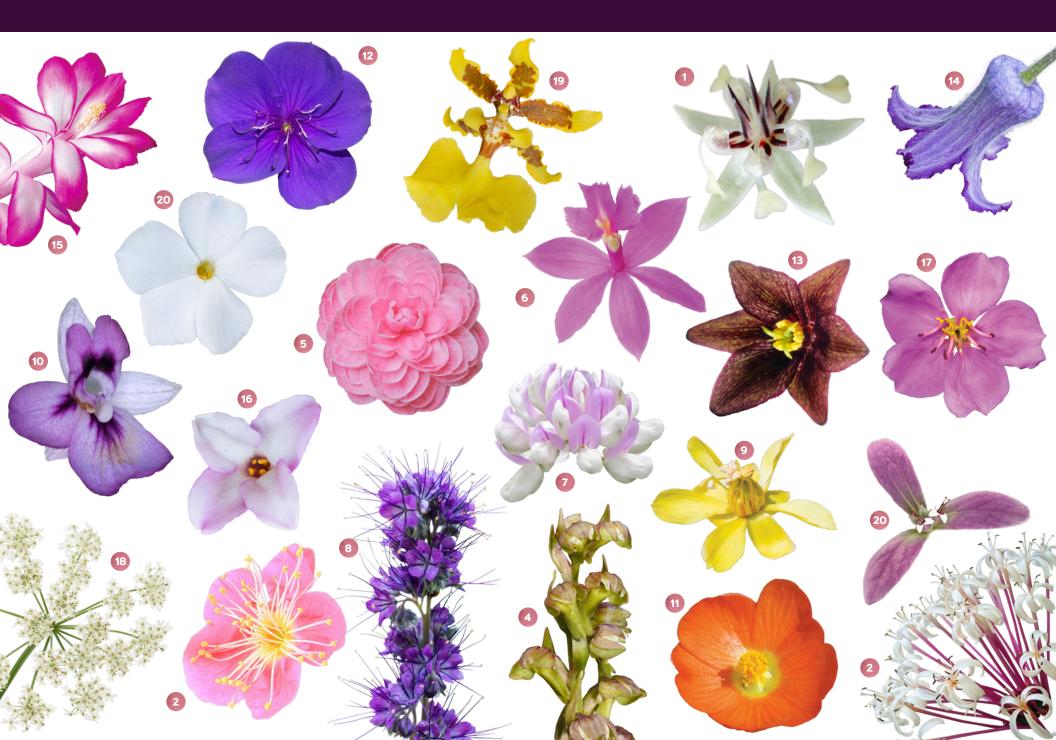

## WHICH OF THESE FLOWERS ARE YOU MOST ATTRACTED TO?

LOTUSWEI

DIVINE WITHIN FLOWER ELINE HID Gold Hydres

Gentleness & tenderness. Vitality & nourishment.