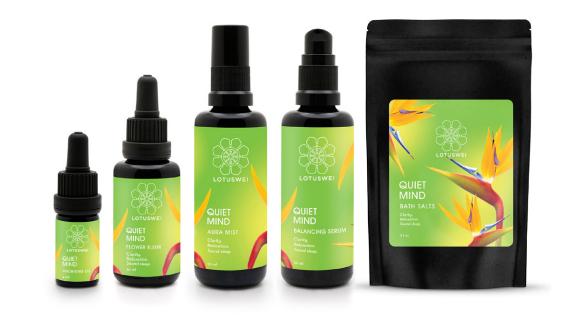

## QUIET MIND

- Relaxed neck + shoulders

## **INDICATED FOR:**

## THE MAGIC INSIDE QUIET MIND

**BIRD OF PARADISE** Activate: Connection Dissolve: Monkey mind

BRUGMANSIA

DANDELION

Activate: Relaxation

Activate: Balance

Dissolve: Excessive responsibility

PASSIONFLOWER Activate: Healing sleep **Dissolve:** Mental chatter

**KYANITE** Activate: Stillness **Dissolve:** Overactive mind

## **AROMA:** SPICY GREEN Dissolve: Neck + shoulder tension

## Geranium, Coriander, Clove, Mandarin, Lemon