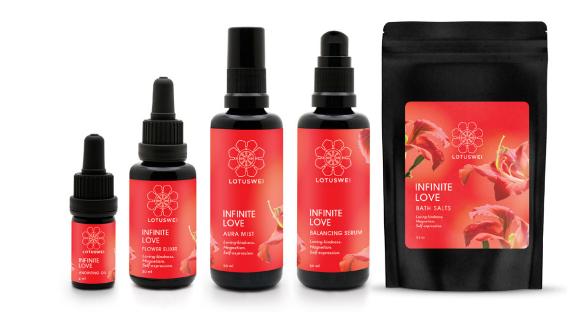

## INFINITE LOVE

- Self-love, self-acceptance+ self-care
- Magnetism + charisma
- Beauty, gentleness, kindness

## INDICATED FOR:

- Being too hard on oneself
- Feeling hardened, bitter, irritated
- Heartache, feeling unlovable
- Loneliness, yearning for outside affection
- Anger, jealousy, resentment

# THE MAGIC INSIDE

HONG KONG ORCHID Activate: Self-acceptance Dissolve: Holding back

**FIREWEED** 

Activate: Forgiveness

**Dissolve:** Heartache

WILD HAWKWEED

Activate: Wholeness

**Dissolve:** Attachment

PINK MAGNOLIA Activate: Self-care Dissolve: Burnout

**PINK TOURMALINE** Activate: Kindness to self Dissolve: Emotional trauma

**AROMA:** CITRUS FLORAL Red Mandarin, Rose Geranium, Monarda, Lemongrass, Rose, Beeswax