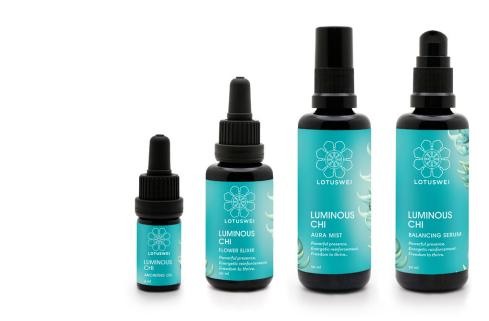

## LUMINOUS CHI

- Powerful presence
- Energetic reinforcement
- Freedom to thrive

## INDICATED FOR:

- Fear of persecution or blame
- Under attack or malevolent environment
- Energetic drain or parasite
- Feeling trapped or triggered
- Afraid of what others think of you

# THE MAGIC INSIDE

JADE VINE Activate: Engagement Dissolve: Disturbing energies Activate: Benevolence

NECTARINE BLOSSOM

Activate: Camaraderie Dissolve: Feeling under attack

OBSIDIAN Activate: Protection Dissolve: Fogginess SKYROCKET Activate: Boundaries Dissolve: Energetic drain

**AROMA:** FRUITY SPICE Thai Plai Root, Makrut Lime Leaf, Rose, Sandalwood, Nutmeg + Juniper Berry