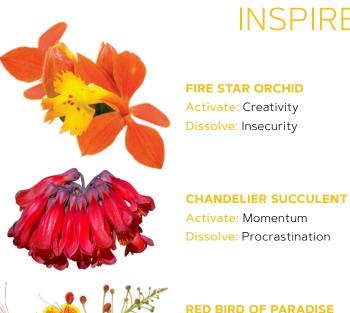

## **INSPIRED ACTION**

## THE MAGIC INSIDE **INSPIRED ACTION**

**FIRE STAR ORCHID** Activate: Creativity **Dissolve:** Insecurity

Activate: Focus

**Dissolve:** Distraction + avoidance

**EUPHRASIA** Activate: Intuition **Dissolve:** Indecision