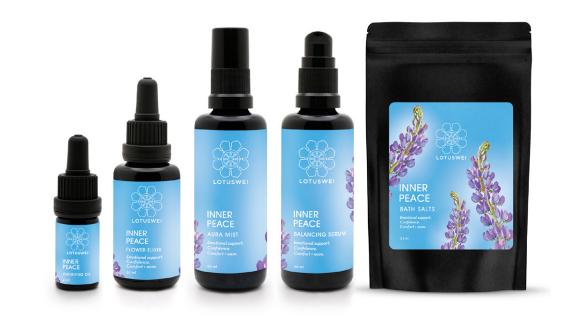

## INNER PEACE

- Calm, peace, comfort
- Confidence, stability, support
- Contentment + ease

## INDICATED FOR:

- High stress + overwhelm
- Nervousness, fear
- Self-doubt, lack of confidence, shyness
- Stressful events, transitions, big life changes
- Feeling ungrounded, out of balance

# THE MAGIC INSIDE

ARCTIC LUPINE Activate: Deep peace Dissolve: Overwhelm MOUNTAIN LAUREL Activate: Comfort Dissolve: Insecurities

EMERALD Activate: Calm Dissolve: Emotional saturation

SILK FLOSS Activate: Confidence Dissolve: Feeling out of place

RED HIBISCUS Activate: Relief Dissolve: Stress from long-term challenges

**AROMA:** SPICY HERBAL Lavender, Geranium, Coriander, Juniper, Cedar, Vetiver

Now that your clients are stabilized in their everyday lives, they're ready to take a step deeper. The six combinations are subtler, addressing issues of the heart that we rarely talk about.