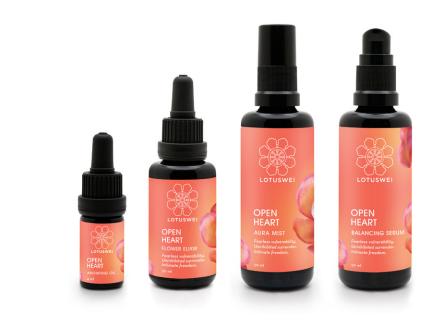

## **OPEN** HEART

- + freedom in surrender
- truth

## **INDICATED FOR:**

- want to do
- to see the truth
- Numbness and resistance to

## THE MAGIC INSIDE **OPEN HEART**

**CANNONBALL FLOWER** Activate: Attunement Dissolve: Resistance to emotion **CLOCK VINE** Activate: Vulnerability **Dissolve:** Fear of being exposed

Activate: Alignment Dissolve: Feeling stuck

LADY'S MANTLE Activate: Curiosity **Dissolve:** Boredom

SARACA

**GREEN TURQUOISE** Activate: Integration **Dissolve:** Fragmentation

#### **AROMA:** FLORAL FRUIT Bourbon Rose, Cardamom, Cedar, Tonka Bean, Lemon