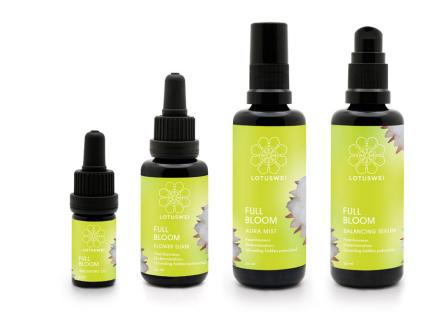

# BLOOM

## **INDICATED FOR:**

**PAPAYA FLOWER** Activate: Receptivity **Dissolve:** Hardness of character

**BANANA YUCCA** Activate: Hidden potential **Dissolve:** Insecurity

#### BAMBOO

Activate: Unwavering determination Dissolve: "I can't do it" mindset

**AZURITE** Activate: Clear understanding Dissolve: Fear of the unknown

### **AROMA:** SPICY CITRUS Sweet Orange, Lavender, Coriander, Spearmint, Nutmeg