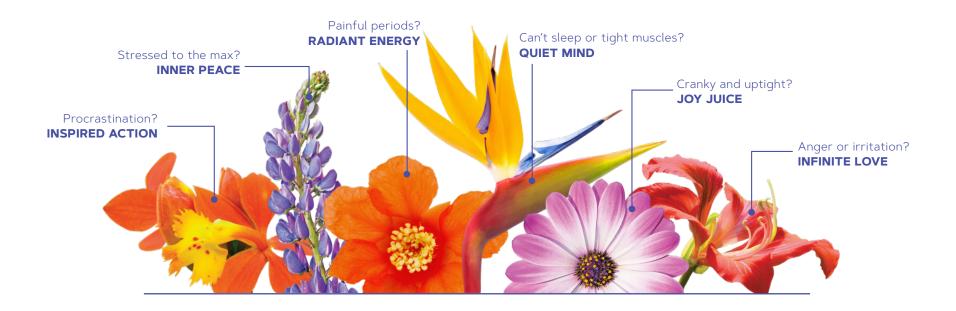

## JOY JUICE

- Joy, laughter + happiness
- Freedom + fun
- Simplicity

## INFINITE LOVE

- Self-love, self-acceptance+ self-care
- Magnetism + charisma
- Beauty, gentleness, kindness

## RADIANT ENERGY

- Radiance, vitality, strength
  + balance
- Revitalization from travel
  + wifi exposure
- Sensuality, warmth presence

## **INSPIRED ACTION**

## QUIET MIND

- Relaxed neck + shoulders

## INNER PEACE

- Calm, peace, comfort
- Confidence, stability, support
- Contentment + ease