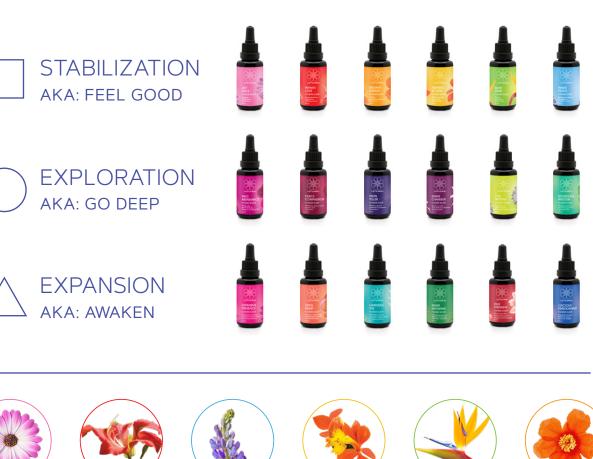

## THE COLLECTIONS

To better understand which flower essences to use when and why, there are three different collections.

Each collection has a range of intentionality of what it's highlighting for us, and this framework can help you better understand how to recommend the most appropriate flower essences to your clients.

WHICH OF THESE FLOWERS ARE YOU MOST ATTRACTED TO?

These six combinations are the go-to blends for survival. When clients are deeply stressed, off-center and need swift stabilization, we can lean into these blends for foundational stability and to feel good.

RED HIBISCUS Activate: Relief Dissolve: Stress from long-term challenges

**AROMA:** SPICY HERBAL Lavender, Geranium, Coriander, Juniper, Cedar, Vetiver

Now that your clients are stabilized in their everyday lives, they're ready to take a step deeper. The six combinations are subtler, addressing issues of the heart that we rarely talk about.