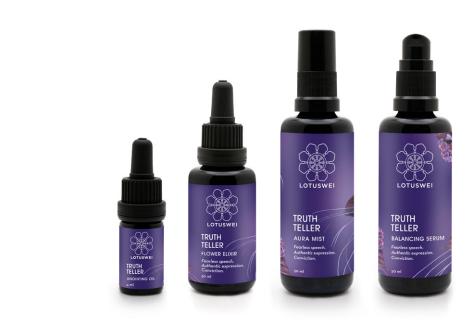

## TRUTH TELLER

- Effortless communication + fearless speech
- Ask for + go after the things you want
- Confidence, conviction, authenticity + full expression

## INDICATED FOR:

- Fear of speaking up
- Suppression of anger + frustration
- Lack of self-worth or feeling undeserving
- Avoidance of confrontation or difficult conversations
- Going with the flow + not setting boundaries

# TRUTHTELLER

**BLACK BAT FLOWER** Activate: Fierce compassion Dissolve: Insecurities + fears

#### GREVILLEA

Activate: Fearless expression Dissolve: Fear of speaking your truth

ROYAL POINCIANA

Activate: Conviction Dissolve: Unworthiness

### AQUAMARINE

Activate: Courage Dissolve: Fear of confrontation

### 

Activate: Effortless speech Dissolve: Avoiding what needs to be said

### AROMA: GREEN WOOD

Lime, Cardamom, Cedar, Douglas Fir, Amyris