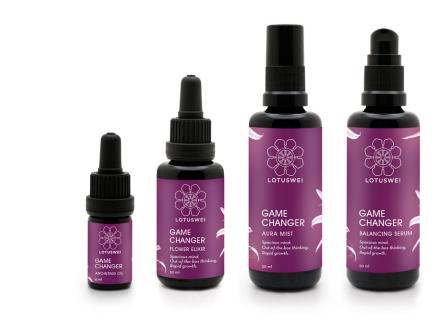

# GAME CHANGER

- Effortlessness, simplicity + lighthearted action
- Rapid growth, creativity + spaciousness
- Moderation, finding the middle path

## INDICATED FOR:

- Sense that your to-do list is burdensome + heavy
- Fear of running out of time
- Hesitancy and holding back
- Tendency to go to extremes,
   i.e., overly responsible vs.
   undisciplined
- Fear of change

# THE MAGIC INSIDE

#### **GIANT SPIDER LILY**

Activate: Lightheartedness + lightness Dissolve: Heavy to-do list

#### BANANA BLOSSOM

Activate: Spacious mind Dissolve: Hurry or rushing

### DATE PALM FLOWER

Activate: Freedom from extremes Dissolve: Extremes: i.e., careless or caring too much

### PINK PRIMROSE

Activate: Rapid growth Dissolve: Fear of change

#### SULPHUR

Activate: Conscious change Dissolve: Lack of discipline

#### **AROMA:** EARTHY FLORAL Ylang Ylang, Vetiver