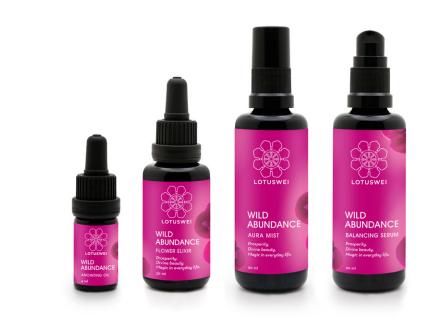

## WILD ABUNDANCE

- Gratitude, abundance + prosperity
- Synchronicity, awareness + sharpened senses
- Gracefulness, divine beauty, feeling uninhibited + free

## **INDICATED FOR:**

- Self-doubt, shyness or embarrassment
- Scarcity mentality or habit of overextending yourself
- Desire to change your appearance or jealousy
- Self-judgment or selfcriticism
- Lack of clarity or feeling dull

## THE MAGIC INSIDE WILD ABUNDANCE

PEONY Activate: Magnetism **Dissolve:** Perception of lack

WHITE WATER LILY Activate: Awareness **Dissolve:** Lack of clarity

DIAMOND Activate: Abundance

Activate: Feeling beautiful

#### GARDENIA

Activate: Shift in perception Dissolve: Fear of perceived weaknesses

**AROMA:** FLORAL WOOD Jasmine, Hawaiian Sandalwood, Monarda, Orris, Buddhawood

**Dissolve:** Scarcity mentality