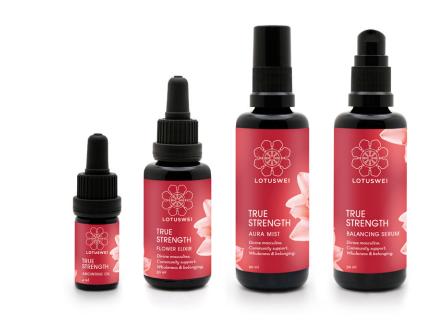

# TRUE STRENGTH

- Courage, boldness + unshakeable strength
- Support, belonging + wholeness
- Deeper sense of interconnectedness

## INDICATED FOR:

- Abandonment issues or father wounds
- Childhood experiences of being unprotected, unsafe or neglected
- Experience of separation, longing or missing someone
- Lack of support or loss of foundation
- Expecting worst case scenario

## THE MAGIC INSIDE TRUE STRENGTH

PINK TORCH GINGER Activate: Interconnectedness Dissolve: Separation/Loss **REDWOOD** Activate: Divine Masculine Dissolve: Lack of support

**STRAWBERRY BLOSSOM** Activate: Optimism Dissolve: Pessimism

**AROMA:** WOOD RESIN Hinoki, Benzoin, Cedar, Cardamom, Tobacco

MALAYA GARNET Activate: Healing Dissolve: Woundedness