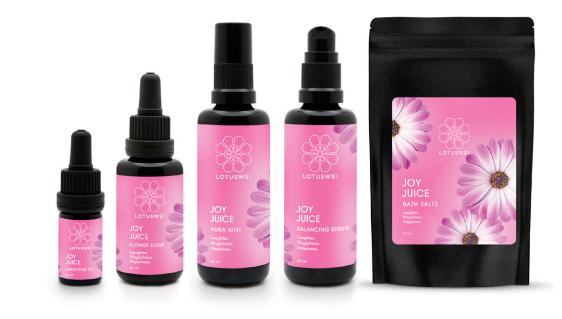

## JOY JUICE

- Joy, laughter + happiness
- Freedom + fun
- Simplicity

## INDICATED FOR:

- Sadness
- Apathy, lack of direction
- Confusion, tendency to overcomplicate
- Overly responsible/pride
- Overly serious, "weight-of the-world" feelings