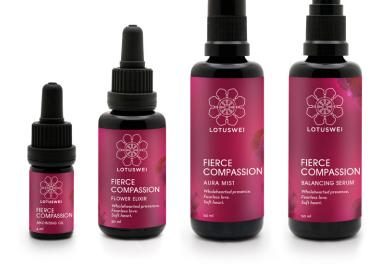

## FIERCE COMPASSION

- Love, nurturing + caring, especially for oneself
- Confidence in relationships
- + healing of emotional wounds
- Acceptance of life as it is

## **INDICATED FOR:**

- Worry about personal relationships
- Internalized or unprocessed pain and grief
- Fear of loss, betrayal, misunderstanding
- Fear of being alone, abandoned or rejected
- Heartbreak or heartache

## THE MAGIC INSIDE FIERCE COMPASSION

**RED ROSE** Activate: Tenderness Dissolve: Feeling that life is a struggle

#### RHODODENDRON

**ROSE QUARTZ** 

Activate: Compassion **Dissolve:** Feeling alone + out of place

### HOLLYHOCK

Activate: Softness of character **Dissolve:** Relationship frustration

MANDEVILLA Activate: Acceptance Dissolve: Fear of loss

Activate: Unconditional love **Dissolve:** Feeling unlovable

**AROMA:** FLORAL RESIN Mimosa, Rose, Benzoin, Cognac