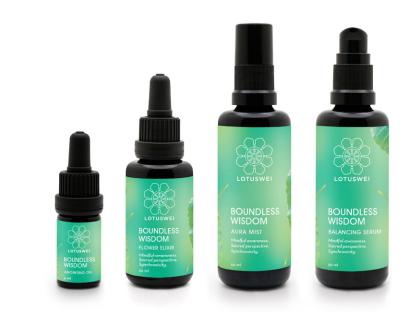

## BOUNDLESS WISDOM

- Compassion, all encompassing love, open- heartedness
- Spiritual awareness + awakening
- Flexibility, non-attachment
  + ability to embrace change

## INDICATED FOR:

- Constant change + transition of life
- Fears around death, change or losing control
- Feeling disconnected
- Chronic effects of traumatic stress
- Attachment to things being a certain way

## THE MAGIC INSIDE BOUNDLESS WISDOM