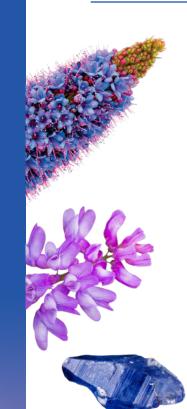

# THE MAGIC INSIDE

PRIDE OF MADEIRA Activate: Self-celebration Dissolve: Feeling awkward or out of place

#### ICELANDIC VICIA

Activate: Embodied pleasure Dissolve: Feeling closed off or hardened

SAPPHIRE Activate: Release Dissolve: Constriction

### WILD DELPHINIUM

Activate: Wild expression Dissolve: Isolation, constriction & shyness

#### SQUASH BLOSSOM

Activate: Liberated sensuality Dissolve: Feeling stagnant or shut down

#### **AROMA:** SPICY FLORAL Ylang Ylang, Pink Pepper, Yuzu, Blue Tansy & Palo Santo