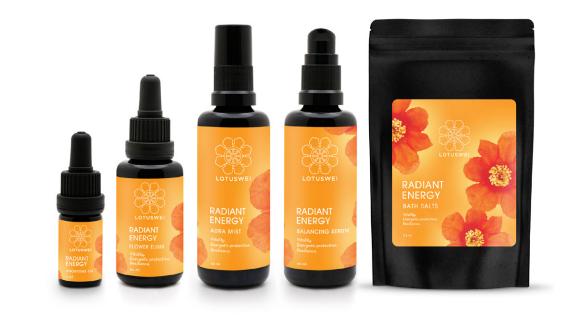

## RADIANT ENERGY

- Radiance, vitality, strength
  + balance
- Revitalization from travel
  + wifi exposure
- Sensuality, warmth presence

## INDICATED FOR:

- Fatigue, exhaustior
- Imbalanced hormones/ reproductive system
- Excessive computer + cell phone use; wifi exposure; travel
- Taking on others' stress or emotions
- Difficulty connecting with others

## THE MAGIC INSIDE RADIANT ENERGY

POMEGRANATE Activate: Strength Dissolve: Energetic + physical imbalance

NAVEL ORANGE BLOSSOM

Dissolve: Disconnect from emotions

Dissolve: Taking on others' stress

Activate: Warmth

**RED CLOVER** 

Activate: Empathy

#### JADE FLOWER Activate: Presence Dissolve: Shyness

BLACK TOURMALINE Activate: Protection Dissolve: Foreign energies

**AROMA:** FRUITY GREEN Palo Santo Fruit, Douglas Fir