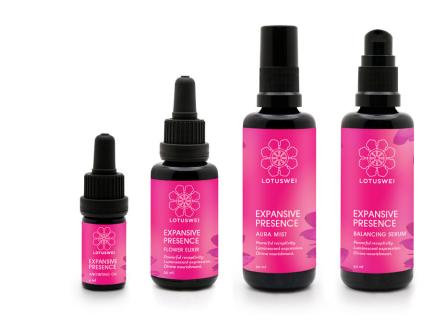

## EXPANSIVE PRESENCE

- Effortless expansion + feeding your vision
- Prosperity + flourishing with ease
- Ability to receive support + nourishment

## INDICATED FOR:

- Contraction, holding back or hesitation
- Self-sacrifice: the pattern of depletion as the only way to accomplish a great vision
- Feeling stuck or spinning your wheels and not getting anywhere
- Fear of the unknown, failure or things not working out

## THE MAGIC INSIDE EXPANSIVE PRESENCE

**RED CUP WATER LILY** Activate: Self-actualization Dissolve: Holding back **SWEET PEA FLOWER** Activate: Possibility Dissolve: Scarcity

**CITRINE** Activate: Wealth Dissolve: Poverty mentality