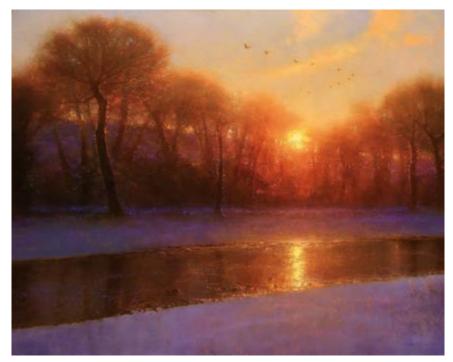

### Brevit Cotton

**C3140** Morning on the Missouri PGG in sizes 8x10 up to 32x40

**C3141** Symphony of the River PGC in sizes 9x12 up to 15x20

C3143 Up with the Sun PGG in sizes 8x10 up to 24x30

C3142 Blue Moon Rising PGG in sizes 8x10 up to 20x25