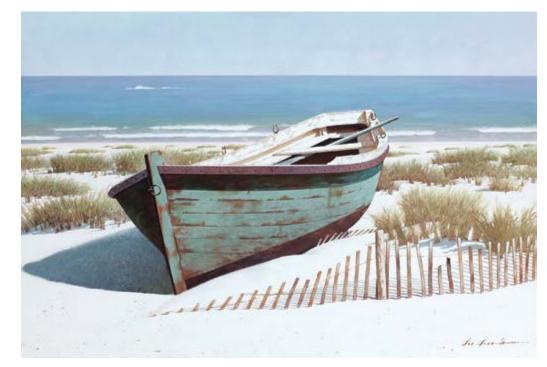

# sherr-Huarr Lu

**Z281** A Ride to the Beach PG in sizes 8x12 up to 24x36

**Z280** Beach Cruiser PG in sizes 8x12 up to 24x36

Z282 Ocean Ride PG in sizes 8x12 up to 24x36

**Z283** Shoreline Respite PG in sizes 8x12 up to 24x36

## MCGAW GR<sup>2</sup>PHICS

6378 Route 7A Sunderland, VT 05250 888.426.2429 www.mcgawgraphics.com

Cover Image: Zhen-Huan Lu "A Ride to the Beach" (Z281)

Follow us on