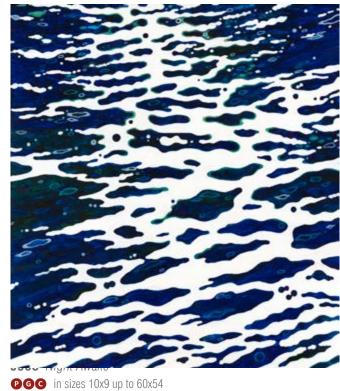

**0469** Windswept II **DGG** in sizes 10x9 up to 60x54

J897 Seven Seas PGC in sizes 6x12 up to 36x72

**J909** Emerald Sea **PGG** in sizes 6x12 up to 36x72

**J902** Beneath a Sunset PGC in sizes 9x10 up to 54x60