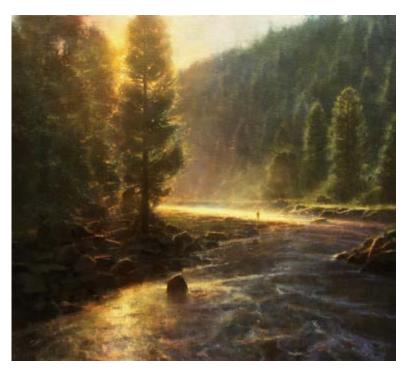

### Brevit Cotton

**C3140** Morning on the Missouri PGG in sizes 8x10 up to 32x40

**C3141** Symphony of the River PGC in sizes 9x12 up to 15x20

C3143 Up with the Sun PGG in sizes 8x10 up to 24x30

C3142 Blue Moon Rising PGG in sizes 8x10 up to 20x25