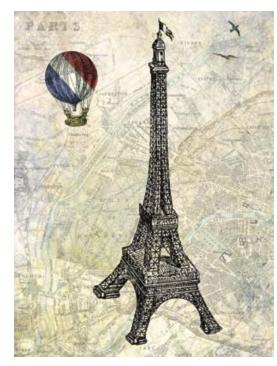

# Marion McConaghie

M3166 Eiffel Butterflies PGC in sizes 12x9 up to 24x18

M3167 Eiffel Map **PGC** in sizes 12x9 up to 24x18

M3169 Liberty Balloon PGC in sizes 12x9 up to 24x18

M3171 Tower Bridge Balloon **PGC** in sizes 12x9 up to 24x18