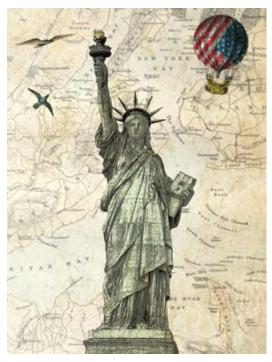

# Marion McConaghie

M3166 Eiffel Butterflies PGC in sizes 12x9 up to 24x18

M3167 Eiffel Map **PGC** in sizes 12x9 up to 24x18

M3169 Liberty Balloon PGC in sizes 12x9 up to 24x18

M3171 Tower Bridge Balloon **PGC** in sizes 12x9 up to 24x18