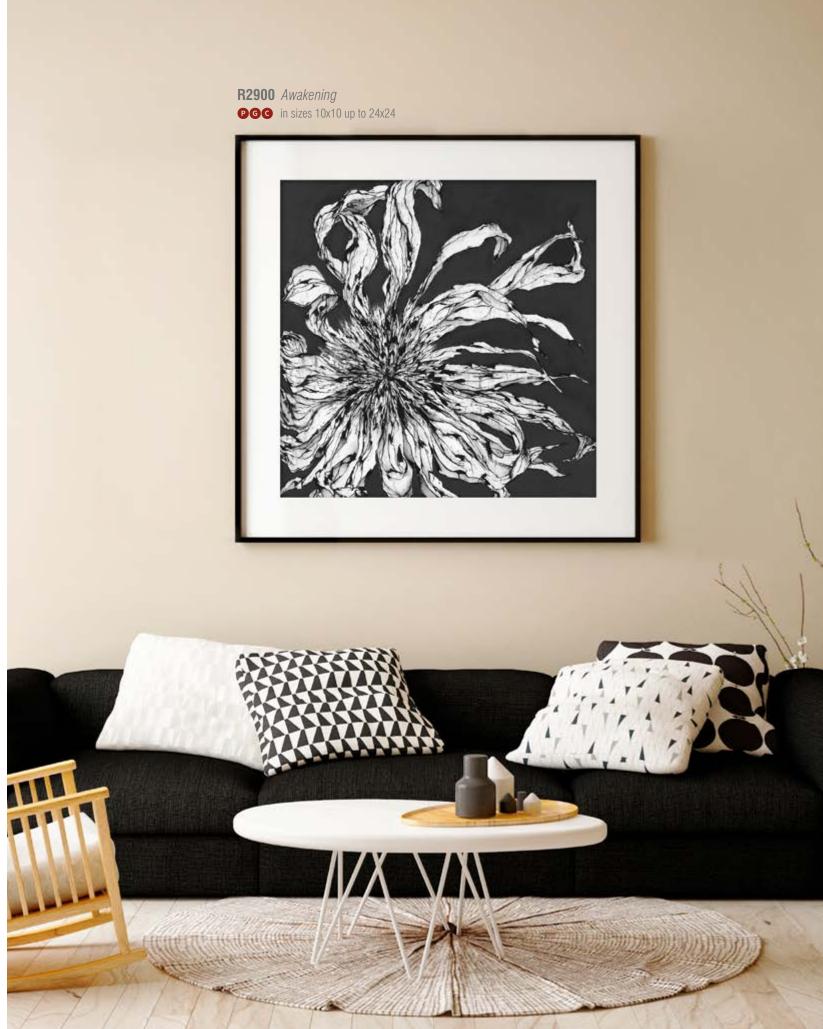

R2901 Bramble PGG in sizes 10x10 up to 24x24

**R2898** *Captivate* **@@@** in sizes 10x10 up to 24x24