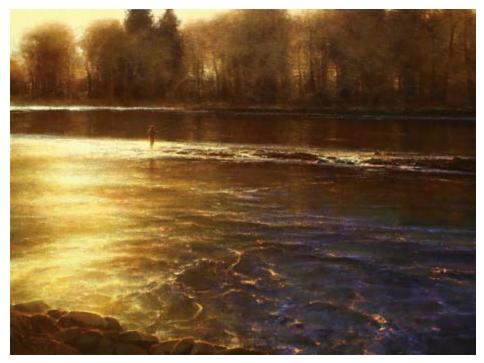

### Brevit Cotton

**C3140** Morning on the Missouri PGG in sizes 8x10 up to 32x40

**C3141** Symphony of the River PGC in sizes 9x12 up to 15x20

C3143 Up with the Sun PGG in sizes 8x10 up to 24x30

C3142 Blue Moon Rising PGG in sizes 8x10 up to 20x25