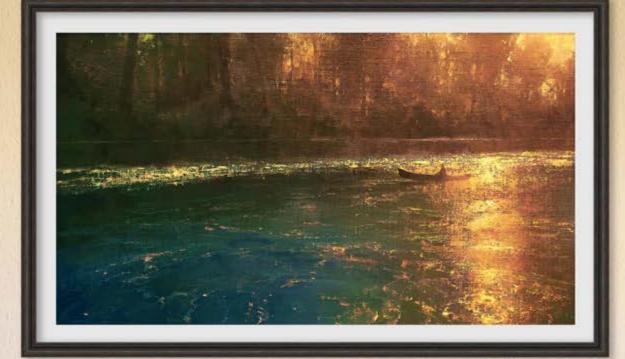

**0469** Windswept II **DGG** in sizes 10x9 up to 60x54

J897 Seven Seas PGC in sizes 6x12 up to 36x72

**J909** Emerald Sea **PGG** in sizes 6x12 up to 36x72

**J902** Beneath a Sunset PGC in sizes 9x10 up to 54x60