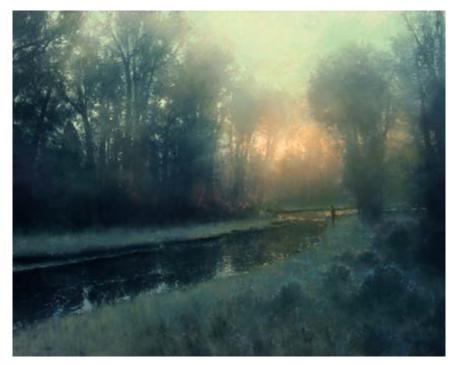

### Brevit Cotton

**C3140** Morning on the Missouri PGG in sizes 8x10 up to 32x40

**C3141** Symphony of the River PGC in sizes 9x12 up to 15x20

C3143 Up with the Sun PGG in sizes 8x10 up to 24x30

C3142 Blue Moon Rising PGG in sizes 8x10 up to 20x25