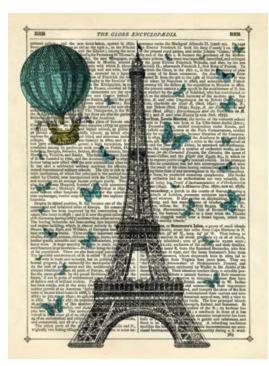

# Marion McConaghie

M3166 Eiffel Butterflies PGC in sizes 12x9 up to 24x18

M3167 Eiffel Map **PGC** in sizes 12x9 up to 24x18

M3169 Liberty Balloon PGC in sizes 12x9 up to 24x18

M3171 Tower Bridge Balloon **PGC** in sizes 12x9 up to 24x18