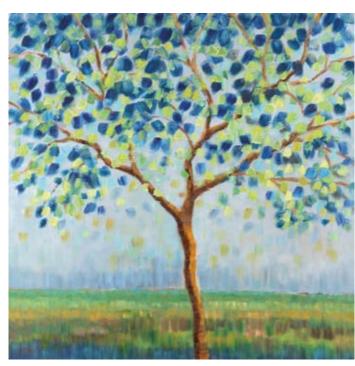

# Libby Smart

S2868 Tree in Blue **PGC** in sizes 10x10 up to 52x52

S2869 Colorful Fields **PGC** in sizes 10x10 up to 52x52