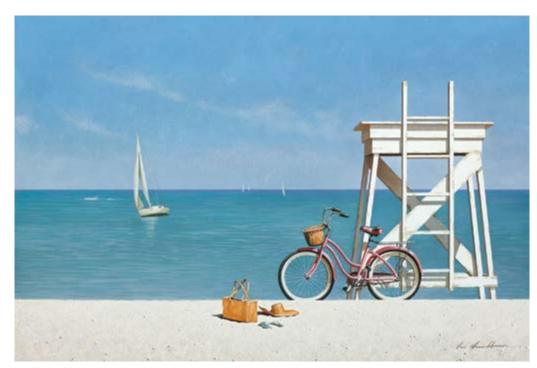

# sherr-Huarr Lu

**Z281** A Ride to the Beach PG in sizes 8x12 up to 24x36

**Z280** Beach Cruiser PG in sizes 8x12 up to 24x36

Z282 Ocean Ride PG in sizes 8x12 up to 24x36

**Z283** Shoreline Respite PG in sizes 8x12 up to 24x36