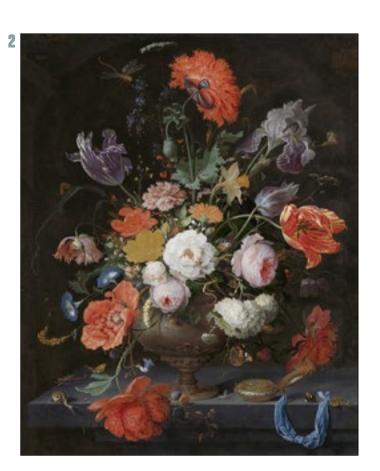

### **HIGH DRAMA**

With bold blooms on dark backgrounds, works by Dutch masters feel fresh and current.

2 Abraham Mignon, Still Life with Flowers and a Watch

**D3017** *Dutch Florals*Available from 10x8 up to 20x16