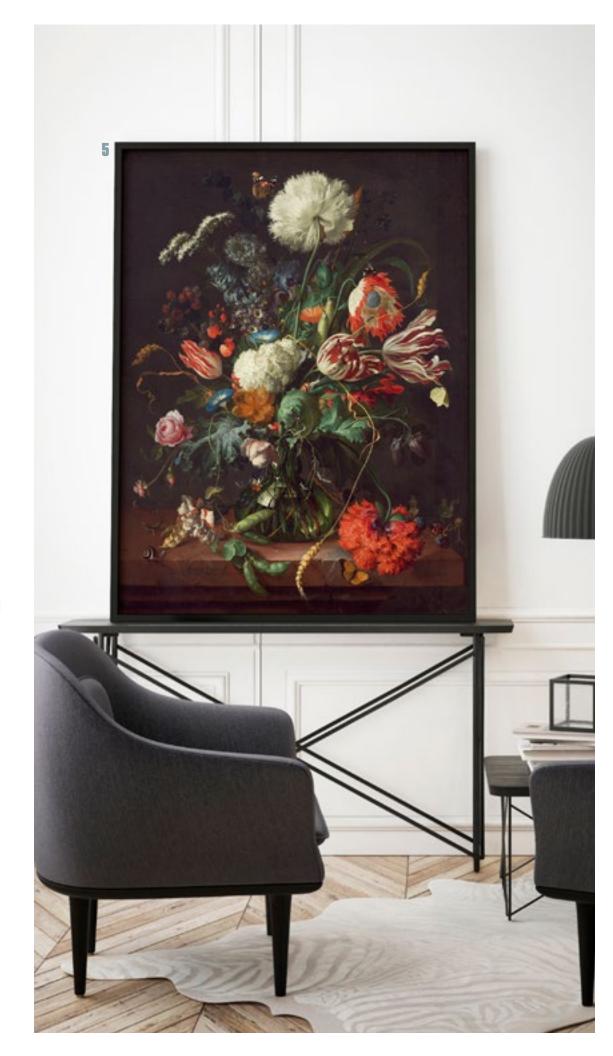

- 3 Gaspar Peeter Verbruggen,
  A swag of flowers
  D3012 Dutch Florals
  Available from 8x10 up to 16x20

- 1 Jan van Huysum, Vase of Flowers D3013 Dutch Florals Available from 12x9 up to 64x48
- **2** Jan van Huysum, Bouquet of Flowers in an Urn
  D3009 Dutch Florals
  Available from 12x9 up to 48x36
- 3 Balthasar van der Ast, Flowers in a Vase with Shells and Insects D3011 Dutch Florals Available from 12x9 up to 24x18
- 4 Ambrosius Bosschaert,
  Bouquet of Flowers on a Ledge
  D3010 Dutch Florals
  Available from 10x8 up to 40x32