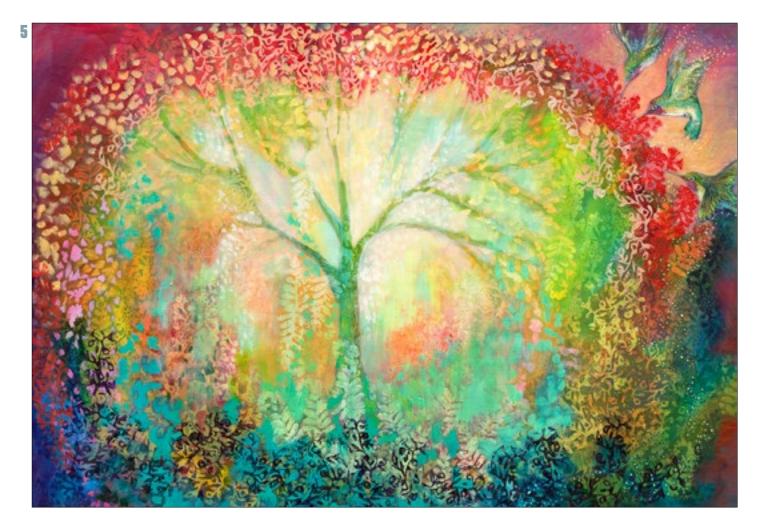

#### 5 The Light Within

L4606 Jennifer Lommers Available from 8x12 up to 44x66 Available from 6x12 up to 30x60

**6** Tree of Tranquility L4607 Jennifer Lommers Available from 10x10 up to 52x52 Available from 10x10 up to 42x42