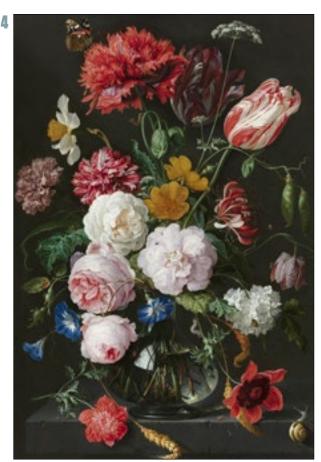

- 3 Gaspar Peeter Verbruggen,
  A swag of flowers
  D3012 Dutch Florals
  Available from 8x10 up to 16x20

- 1 Jan van Huysum, Vase of Flowers D3013 Dutch Florals Available from 12x9 up to 64x48
- **2** Jan van Huysum, Bouquet of Flowers in an Urn
  D3009 Dutch Florals
  Available from 12x9 up to 48x36
- 3 Balthasar van der Ast, Flowers in a Vase with Shells and Insects D3011 Dutch Florals Available from 12x9 up to 24x18
- 4 Ambrosius Bosschaert,
  Bouquet of Flowers on a Ledge
  D3010 Dutch Florals
  Available from 10x8 up to 40x32