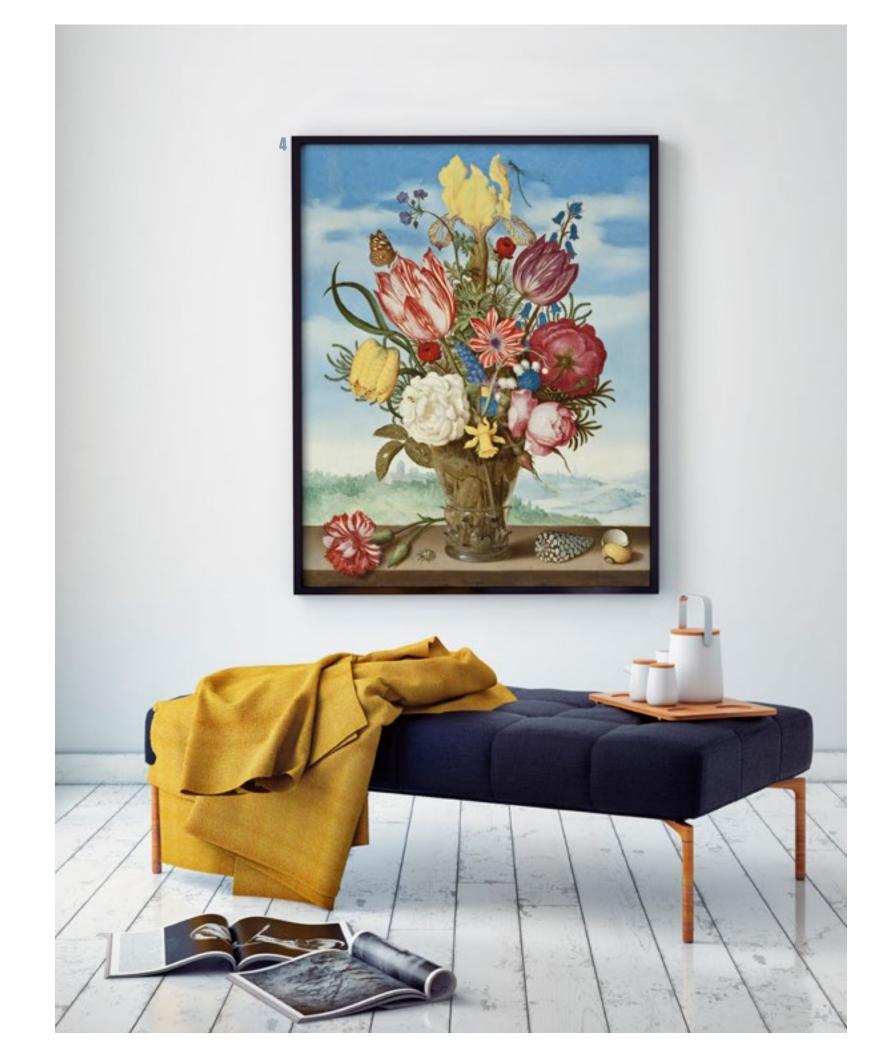

### **HIGH DRAMA**

With bold blooms on dark backgrounds, works by Dutch masters feel fresh and current.

2 Abraham Mignon, Still Life with Flowers and a Watch

**D3017** *Dutch Florals*Available from 10x8 up to 20x16

- 3 Gaspar Peeter Verbruggen,
  A swag of flowers
  D3012 Dutch Florals
  Available from 8x10 up to 16x20

- 1 Jan van Huysum, Vase of Flowers D3013 Dutch Florals Available from 12x9 up to 64x48
- **2** Jan van Huysum, Bouquet of Flowers in an Urn
  D3009 Dutch Florals
  Available from 12x9 up to 48x36
- 3 Balthasar van der Ast, Flowers in a Vase with Shells and Insects D3011 Dutch Florals Available from 12x9 up to 24x18
- 4 Ambrosius Bosschaert,
  Bouquet of Flowers on a Ledge
  D3010 Dutch Florals
  Available from 10x8 up to 40x32