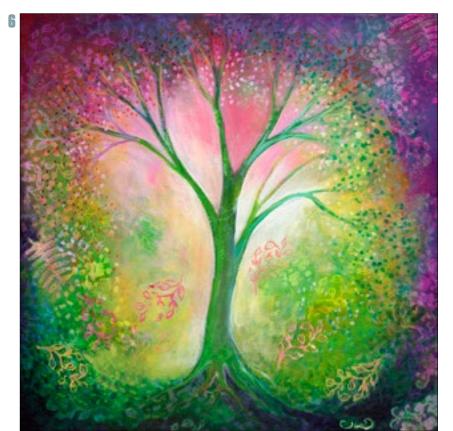

#### 5 The Light Within

L4606 Jennifer Lommers Available from 8x12 up to 44x66 Available from 6x12 up to 30x60

**6** Tree of Tranquility L4607 Jennifer Lommers Available from 10x10 up to 52x52 Available from 10x10 up to 42x42