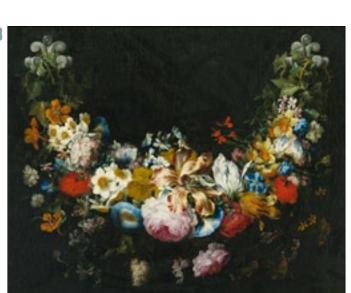

- 3 Gaspar Peeter Verbruggen,
  A swag of flowers
  D3012 Dutch Florals
  Available from 8x10 up to 16x20

- 1 Jan van Huysum, Vase of Flowers D3013 Dutch Florals Available from 12x9 up to 64x48
- **2** Jan van Huysum, Bouquet of Flowers in an Urn
  D3009 Dutch Florals
  Available from 12x9 up to 48x36
- 3 Balthasar van der Ast, Flowers in a Vase with Shells and Insects D3011 Dutch Florals Available from 12x9 up to 24x18
- 4 Ambrosius Bosschaert,
  Bouquet of Flowers on a Ledge
  D3010 Dutch Florals
  Available from 10x8 up to 40x32