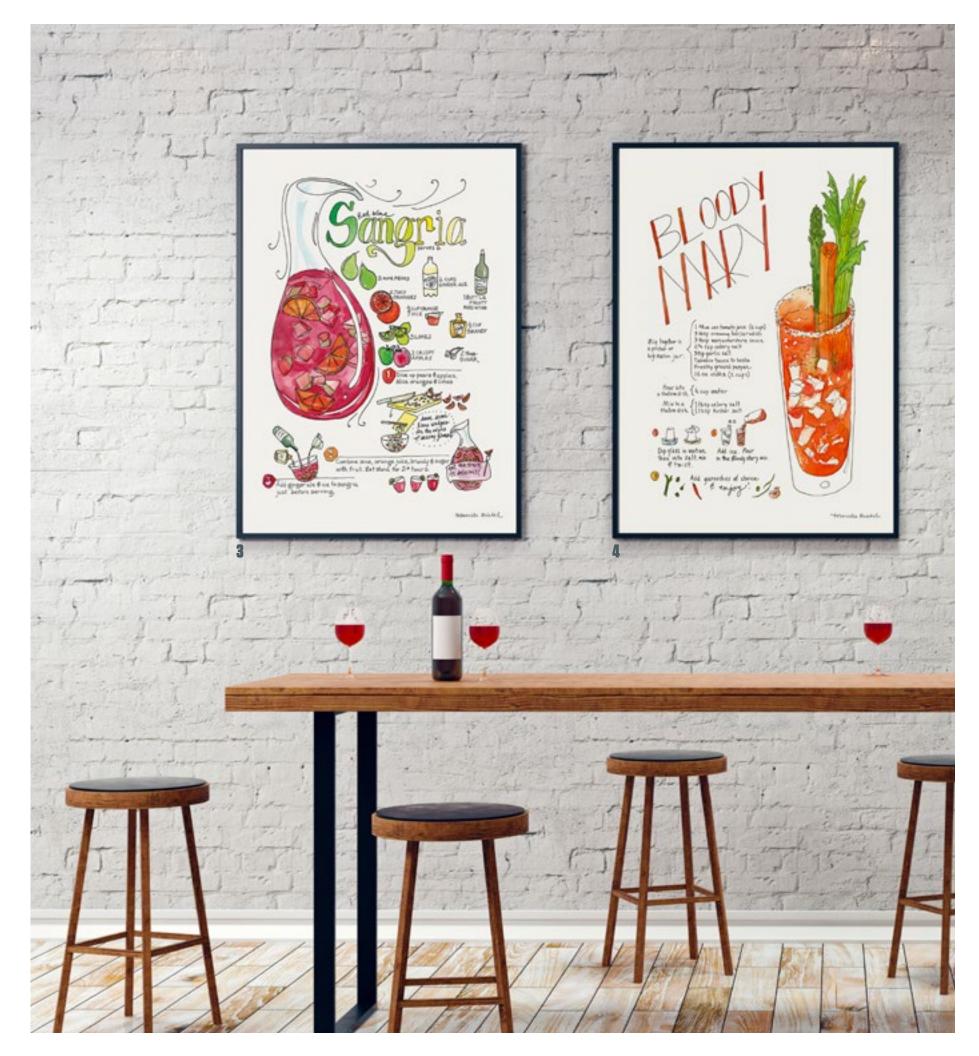

#### **3** Sangria

K1112 Marcella Kriebel
Available from 12x9 up to 24x18

#### 4 Bloody Mary

K1109 Marcella Kriebel
Available from 12x9 up to 24x18

1 Shy Fox L4613 Jennifer Lommers Available from 10x10 up to 42x42