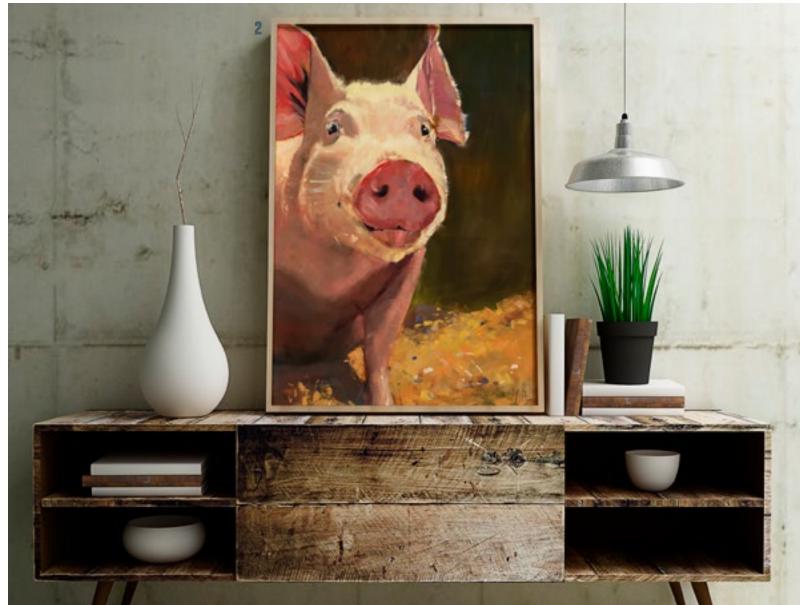

017** *Dutch Florals*Available from 10x8 up to 20x16

- 3 Gaspar Peeter Verbruggen,
  A swag of flowers
  D3012 Dutch Florals
  Available from 8x10 up to 16x20









- 1 Jan van Huysum, Vase of Flowers D3013 Dutch Florals Available from 12x9 up to 64x48
- **2** Jan van Huysum, Bouquet of Flowers in an Urn
  D3009 Dutch Florals
  Available from 12x9 up to 48x36
- 3 Balthasar van der Ast, Flowers in a Vase with Shells and Insects D3011 Dutch Florals Available from 12x9 up to 24x18
- 4 Ambrosius Bosschaert,
  Bouquet of Flowers on a Ledge
  D3010 Dutch Florals
  Available from 10x8 up to 40x32



### **ON THE FARM**

Whimsical barnyard portraits.

#### 1 Some Pig

V1850 Patty Voje Available from 10x10 up to 42x42

#### **2** Earnest

V1851 Patty Voje Available from 12x8 up to 54x36









#### 3 Leader of the Pack

V1846 Patty Voje Available from 10x10 up to 42x42

#### 4 Jersey Girl

V1847 Patty Voje Available from 10x10 up to 42x42

#### **5** Freckles

V1849 Patty Voje Available from 10x10 up to 42x42



#### 1 Sheep Under a Harvest Moon

**P1217** Dawne Polis
Available from 10x10 up to 20x20

#### 2 American Girl

**V1845** Patty Voje
Available from 8x10 up to 40x50





### FARMHOUSE FRESH

The classic Americana design trend features weathered barns, farm animals, and is full of rustic charm.

















#### **5** Big Bad Billy

**G1078** *Kathleen Green*Available from 12x9 up to 30x24

#### **6** Barn with Piglet

Zhen-Huan Lu

Available from 8x12 up to 44x66

Available on paper only

#### **7** Tulip 3

**B2703** *Botanical Series*Available from 12x9 up to 40