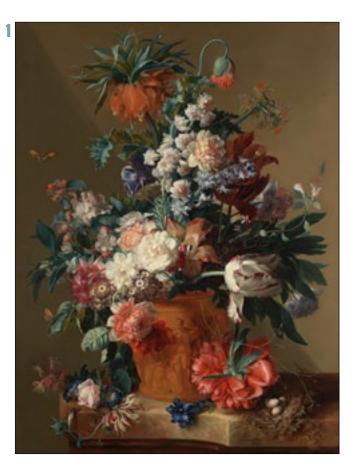

### **HIGH DRAMA**

With bold blooms on dark backgrounds, works by Dutch masters feel fresh and current.

2 Abraham Mignon, Still Life with Flowers and a Watch

**D3017** *Dutch Florals*Available from 10x8 up to 20x16

- 3 Gaspar Peeter Verbruggen,
  A swag of flowers
  D3012 Dutch Florals
  Available from 8x10 up to 16x20

- 1 Jan van Huysum, Vase of Flowers D3013 Dutch Florals Available from 12x9 up to 64x48
- **2** Jan van Huysum, Bouquet of Flowers in an Urn
  D3009 Dutch Florals
  Available from 12x9 up to 48x36
- 3 Balthasar van der Ast, Flowers in a Vase with Shells and Insects D3011 Dutch Florals Available from 12x9 up to 24x18
- 4 Ambrosius Bosschaert,
  Bouquet of Flowers on a Ledge
  D3010 Dutch Florals
  Available from 10x8 up to 40x32