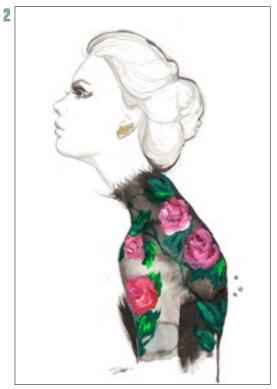

#### 1 Flowers for the Wounded

D3020 Jessica Durrant Available from 12x8 up to 36x24

#### **2** Floral Turtleneck

D3021 Jessica Durrant Available from 12x8 up to 36x24