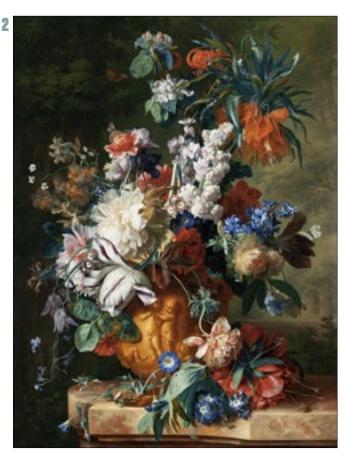

### **HIGH DRAMA**

With bold blooms on dark backgrounds, works by Dutch masters feel fresh and current.

2 Abraham Mignon, Still Life with Flowers and a Watch

**D3017** *Dutch Florals*Available from 10x8 up to 20x16

- 3 Gaspar Peeter Verbruggen,
  A swag of flowers
  D3012 Dutch Florals
  Available from 8x10 up to 16x20

- 1 Jan van Huysum, Vase of Flowers D3013 Dutch Florals Available from 12x9 up to 64x48
- **2** Jan van Huysum, Bouquet of Flowers in an Urn
  D3009 Dutch Florals
  Available from 12x9 up to 48x36
- 3 Balthasar van der Ast, Flowers in a Vase with Shells and Insects D3011 Dutch Florals Available from 12x9 up to 24x18
- 4 Ambrosius Bosschaert,
  Bouquet of Flowers on a Ledge
  D3010 Dutch Florals
  Available from 10x8 up to 40x32