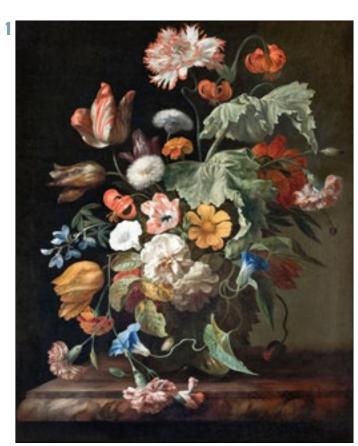

- 3 Gaspar Peeter Verbruggen,
  A swag of flowers
  D3012 Dutch Florals
  Available from 8x10 up to 16x20

- 1 Jan van Huysum, Vase of Flowers D3013 Dutch Florals Available from 12x9 up to 64x48
- **2** Jan van Huysum, Bouquet of Flowers in an Urn
  D3009 Dutch Florals
  Available from 12x9 up to 48x36
- 3 Balthasar van der Ast, Flowers in a Vase with Shells and Insects D3011 Dutch Florals Available from 12x9 up to 24x18
- 4 Ambrosius Bosschaert,
  Bouquet of Flowers on a Ledge
  D3010 Dutch Florals
  Available from 10x8 up to 40x32