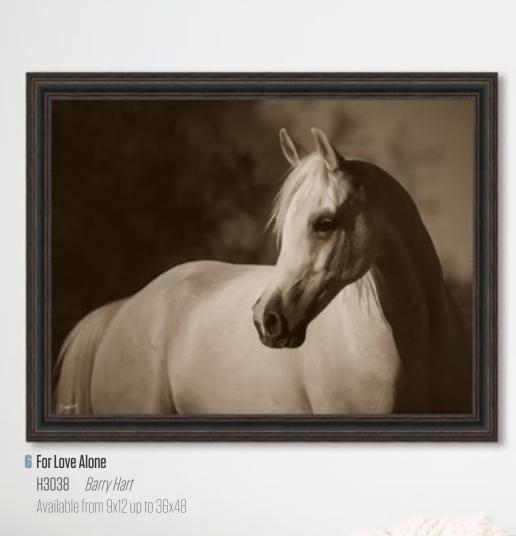

### **EQUINE ELEGANCE**

Timeless horse portraits in elegant sepia and black and white.

**1 Tag Impression**H3037 Barry Hart
Available from 9x10 up to 31.5x35

2 Rio

H3025 Barry Hart
Available from 10x10 up to 24x24

**H3034** Barry Hart
Available from 9x10 up to 54x60

#### 4 Jewel

**H3036** Barry Hart
Available from 10x8 up to 40x32

#### **5** Their Eyes are the Window to Their Souls

**H3030** Barry Hart

Available from 12x8 up to 36x24