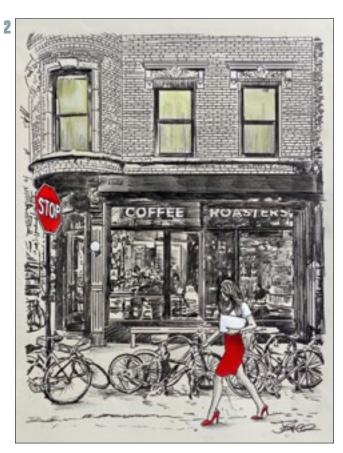

#### 2 The Coffee Roasters Place

J972 Loui Jover
Available from 12x9 up to 32x24