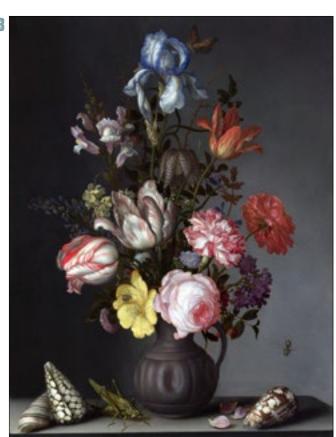

### **HIGH DRAMA**

With bold blooms on dark backgrounds, works by Dutch masters feel fresh and current.

2 Abraham Mignon, Still Life with Flowers and a Watch

**D3017** *Dutch Florals*Available from 10x8 up to 20x16

- 3 Gaspar Peeter Verbruggen,
  A swag of flowers
  D3012 Dutch Florals
  Available from 8x10 up to 16x20

- 1 Jan van Huysum, Vase of Flowers D3013 Dutch Florals Available from 12x9 up to 64x48
- **2** Jan van Huysum, Bouquet of Flowers in an Urn
  D3009 Dutch Florals
  Available from 12x9 up to 48x36
- 3 Balthasar van der Ast, Flowers in a Vase with Shells and Insects D3011 Dutch Florals Available from 12x9 up to 24x18
- 4 Ambrosius Bosschaert,
  Bouquet of Flowers on a Ledge
  D3010 Dutch Florals
  Available from 10x8 up to 40x32