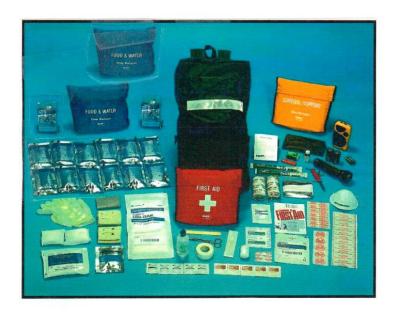

# **EMERGENCY BACKPACK**

This durable backpack provides food, water, survival support and basic first aid for one person for six days. Easy-carry shoulder straps and compact design allow this popular backpack to be placed within arm's reach for quick and convenient exit in the event of an emergency.

# SIX DAY **EMERGENCY BACKPACK** (EKIT1062)

### **Survival Support (Yellow)**

- Water Bag 1
- 50 Water Purification Tablets
- AM/FM Wind-Up Radio
- Batteries "D" Alkaline Cell
- Flashlight 1
- 2 Personal Toilet Tissue (roll)
- Multi-Blade Pocket Knife
- Signal Whistle SOLAS 1
- N95 Particulate Respirator 1
- Garbage Bag
- 2 Emergency Lightsticks (12 hr)
- Emergency Foil Blanket
- Waterproof Matches (box) 1
- Water Resistant Envelope

# First Aid (Red)

- Triangular Bandage w/2 pins
- Adhesive Dressings 10
- Fingertip Dressings 3
- 3 **Knuckle Dressings**
- **Butterfly Closures** 3
- Burn Dressing 2" x 6" 1
- Abdominal pad 10" x 12" 1
- Sanitary Napkins
- Pressure Dressing 4.5" x 6" 1
- Gauze Sponges 4" x 4" (pkg) 1
- Eye Pad 1
- Eye Stream 1
- **Cotton Tipped Applicators**
- 1 Tongue Depressor
- Telfa Pad 3" x 4"

- Roller Gauze 2" x 5yd
- Hospital Tape 1" x 10yd 1
- 5 Betadine Swab Aids
- 5 Benzalkonium Chloride Wipes
- Surgical Scissors
- 1 Aluminum Splint
- Non-Latex Gloves (pair) 1
- 1 First Aid Manual
- Water Resistant Envelope

#### Food and Water (Blue) \*

- 18 Emergency Water Rations (125
- 2 **Emergency Food Ration** (3600 Cal)
- Water Resistant Envelopes Note: only one blue envelope shown in photo above

11/20/2018 © FAST Limited