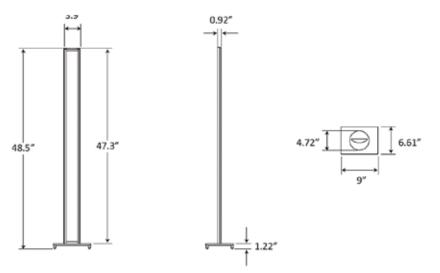

Standard Color Finish<sup>1</sup>: White

Material: Aluminum/Plastic

Cord Length: 10'

Maximum Brightness: Approx. 600 lumens