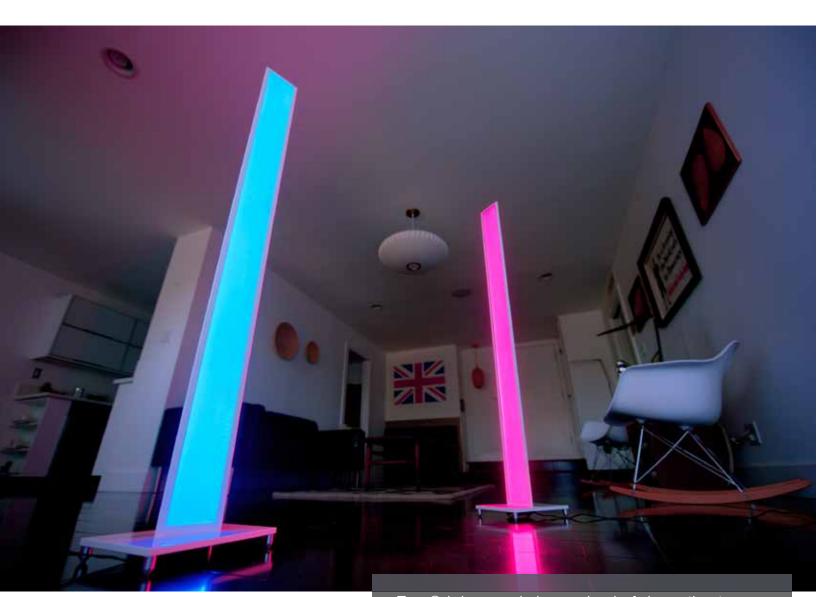

## 

2013 Best of NeoCon GOLD JDP's Good Design Award 2013

Tono® brings a whole new level of decorating to your room or office. Instead of providing standard white light, Tono offers a multitude of colors – including traditional white. Turn the lamp toward the room and watch the colors change, or turn it toward the wall to splash color on your walls. For those who crave the non-traditional, Tono® is the lamp for you, and all of your moods.

Tono™ is capable of displaying white light from warm (~2,700 K) to cool
(~8,000 K) temperature and cycling through 1,500 light color combinations
of Red, Green, and Blue at different speed.
(Potential points: 4)