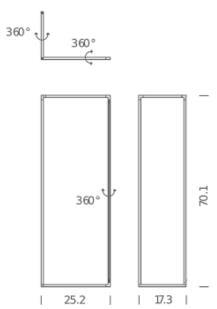

 Ip class
 20

 Dimensions
 25.2 X 17.3 X 70.1

 Materials
 aluminum + PC+ABS

**Notes** orientable diffuser, dimmer on cable,

white

cable length 14.8'