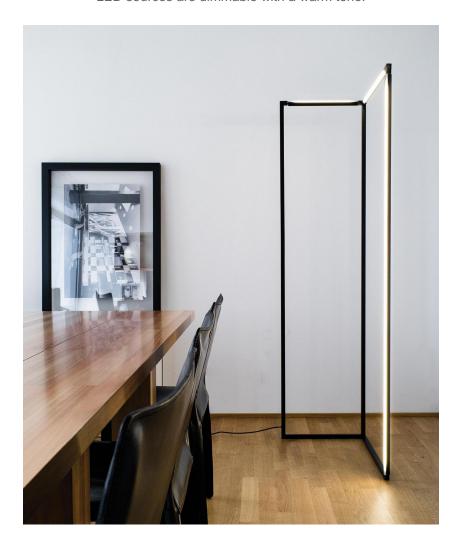

## NEMOUSA SPIGOLO FLOOR

Studiocharlie

Floor, wall/ceiling, pendant and table lamps based on an extruded and tubular aluminum structure connected with molded ABS joints. In white or black painted finish and polycarbonate opaline diffuser. The joints enable the profiles to house LED sources which can be rotated 360 degrees to produce direct or indirect lighting. The floor version is designed to provide a virtual divider of ambience, while the wall/ceiling versions provide a versatile and comfortable ambience.

LED sources are dimmable with a warm tone.

www.nemolighting.com Page 1