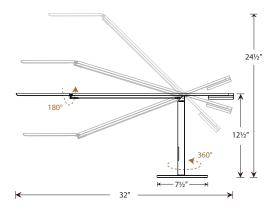

The exceptional Equo® is a willowy sculpture masquerading as an LED desk lamp. The lamp has a streamlined counterweight design that balances the body of the lamp on a slight stand and weighted base while the LED head tilts and maintain its angle until you change it. Equo® is a must-see lamp – see it for yourself to appreciate its unique and elegant design and functionality.