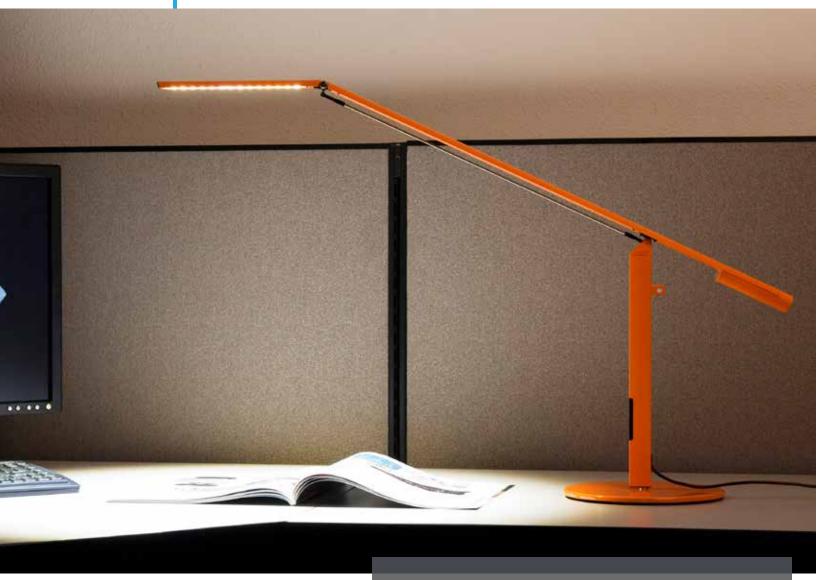

The exceptional Equo® is a willowy sculpture masquerading as an LED desk lamp. The lamp has a streamlined counterweight design that balances the body of the lamp on a slight stand and weighted base while the LED head tilts and maintain its angle until you change it. Equo® is a must-see lamp – see it for yourself to appreciate its unique and elegant design and functionality.