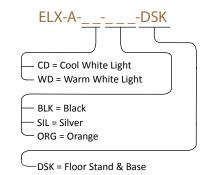

Brightness Adjustability: Multiple dimming levels Standard Color Finish\*: Black, Silver, Orange Material: Aluminum/Plastic

Cord Color: Black
Cord Length: 10'

Transformer (100–240 V; 50/60 Hz): Included – C-UL-US Certified

 $\hbox{$^*$Custom colors are available at additional cost. Contact Koncept or your sales representative for a quote.}\\$ 

Occupancy sensor\*
(P7-02-OCC01A)