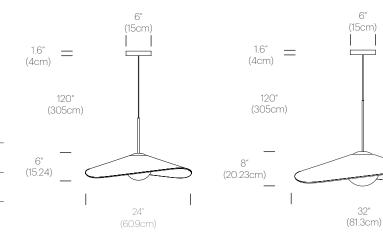

#### DESCRIPTION

Bola Felt is a uniquely soft and expressive LED pendant that's designed to features and undulating wool felt shade., that is available in 2 distinct sizes: 24" (61 cm) and 32" (81 cm). Its elegant globe diffusor is made of opaline glass and is available in 6" (15 cm) and 8" (20 cm) sizes. Bola Felt casts up to 1550 lumens of warm ambient light and is fully dimmable, providing unparalleled illumination with relaxed personalities. Bola can be suspended individually, in series, or in considered groupings for both residential and hospitality settings alike.

# **FINISHES**

PEBBLE/ GREY

DIMENSIONS

BOLA FELT 24" + 32"

32"