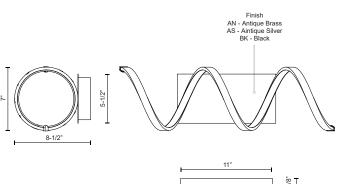

## SPECIFICATION DETAILS

\* For custom options, consult factory for details.

| Fixture Dimensions   | W24" x H7" x E8-1/2"                                       |
|----------------------|------------------------------------------------------------|
| Light Source         | LED with DC Driver                                         |
| Wattage              | 26W                                                        |
| Total Lumens         | 2210lm                                                     |
| Delivered Lumens     | AN-1320lm; AS-1436lm; BK-1028lm;                           |
| Voltage              | 120V                                                       |
| Color Temperature    | 3000К                                                      |
| CRI (Ra)             | 90CRI                                                      |
| Optional Color Temps | 2700K - 5000K Available, Minimum Order Quantities<br>Apply |
| LED Rated Life       | 50,000 hours                                               |
| Dimming              | 100% - 10%, TRIAC or ELV Dimmer (Not Included)             |
| Diffuser Details     | Frosted acrylic diffuser                                   |
| Location             | Dry                                                        |
| Warranty             | 5 Years                                                    |
| Mounting Style       | All Orientation; Ceiling and Wall;                         |
| Canopy Dimensions    | W5-1/2" x H11" x E1-3/8"                                   |