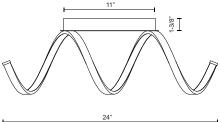

## SPECIFICATION DETAILS

\* For custom options, consult factory for details.

| Fixture Dimensions   | W24" x H7" x E8-1/2"                                       |
|----------------------|------------------------------------------------------------|
| Light Source         | LED with DC Driver                                         |
| Wattage              | 26W                                                        |
| Total Lumens         | 2210lm                                                     |
| Delivered Lumens     | AN-1320lm; AS-1436lm; BK-1028lm;                           |
| Voltage              | 120V                                                       |
| Color Temperature    | 3000К                                                      |
| CRI (Ra)             | 90CRI                                                      |
| Optional Color Temps | 2700K - 5000K Available, Minimum Order Quantities<br>Apply |
| LED Rated Life       | 50,000 hours                                               |
| Dimming              | 100% - 10%, TRIAC or ELV Dimmer (Not Included)             |
| Diffuser Details     | Frosted acrylic diffuser                                   |
| Location             | Dry                                                        |
| Warranty             | 5 Years                                                    |
| Mounting Style       | All Orientation; Ceiling and Wall;                         |
| Canopy Dimensions    | W5-1/2" x H11" x E1-3/8"                                   |