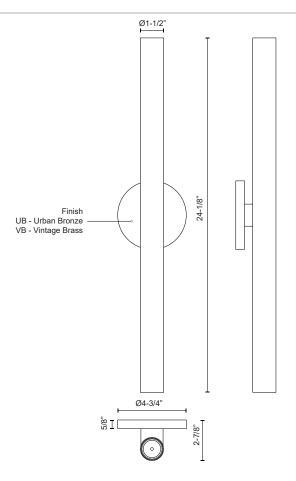

## MASON WS90424 WALL

SPECIFICATION DETAILS

| SPECIFICATION DETAILS  |                                                            |
|------------------------|------------------------------------------------------------|
| Fixture Dimensions     | W1-1/2" x H24-1/8" x E2-7/8"                               |
| Height from center     | 12"                                                        |
| Light Source           | LED with DC Driver                                         |
| Wattage                | 15W                                                        |
| Total Lumens           | 990lm                                                      |
| Delivered Lumens       | 810lm*                                                     |
| Voltage                | 120V                                                       |
| Color Temperature      | 3000К                                                      |
| CRI (Ra)               | 90CRI                                                      |
| Optional Color Temps   | 2700K - 5000K Available, Minimum Order Quantities<br>Apply |
| LED Rated Life         | 50,000 hours                                               |
| Dimming                | 100% - 10%, TRIAC or ELV Dimmer (Not Included)             |
| Diffuser Details       | Clear Acrylic TIR Optics                                   |
| Shade Details          | Aluminum Baffle                                            |
| ADA Compliant          | Yes                                                        |
| Location               | Dry                                                        |
| Illumination Direction | Up/Down                                                    |
| Mounting Style         | Wall Mount, All Orientation                                |
| CEC Title 24 JA8       | Yes, JA8-2022                                              |
| Canopy Dimensions      | D4-3/4" x E5/8"                                            |
| Material               | Aluminum + Steel                                           |
| Paint Finish           | UB01; VB01;                                                |