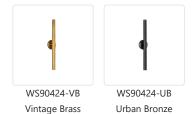

## MASON WS90424 WALL

SPECIFICATION DETAILS

| SPECIFICATION DETAILS  |                                                            |
|------------------------|------------------------------------------------------------|
| Fixture Dimensions     | W1-1/2" x H24-1/8" x E2-7/8"                               |
| Height from center     | 12"                                                        |
| Light Source           | LED with DC Driver                                         |
| Wattage                | 15W                                                        |
| Total Lumens           | 990lm                                                      |
| Delivered Lumens       | 810lm*                                                     |
| Voltage                | 120V                                                       |
| Color Temperature      | 3000К                                                      |
| CRI (Ra)               | 90CRI                                                      |
| Optional Color Temps   | 2700K - 5000K Available, Minimum Order Quantities<br>Apply |
| LED Rated Life         | 50,000 hours                                               |
| Dimming                | 100% - 10%, TRIAC or ELV Dimmer (Not Included)             |
| Diffuser Details       | Clear Acrylic TIR Optics                                   |
| Shade Details          | Aluminum Baffle                                            |
| ADA Compliant          | Yes                                                        |
| Location               | Dry                                                        |
| Illumination Direction | Up/Down                                                    |
| Mounting Style         | Wall Mount, All Orientation                                |
| CEC Title 24 JA8       | Yes, JA8-2022                                              |
| Canopy Dimensions      | D4-3/4" x E5/8"                                            |
| Material               | Aluminum + Steel                                           |
| Paint Finish           | UB01; VB01;                                                |

## DESCRIPTION

Experience the timeless allure of our Mason lighting family, where each design reimagines the classic cylinder silhouette in captivating ways. Each Mason design is equipped with integrated LED technology and brings a touch of sophistication to your space. With exciting finishes in urban bronze or vintage brass, Mason adds a touch of luxury to modern style.