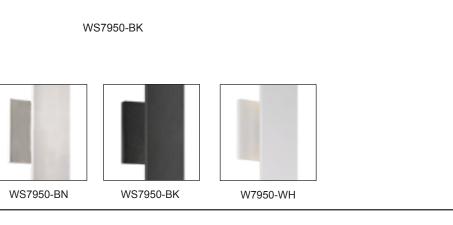

| WS7<br>SPECIFICATIO                                                                                      |                               |                                                |                                   |                                            |                                                                   | PROJECT<br>DATE | ТҮРЕ |
|----------------------------------------------------------------------------------------------------------|-------------------------------|------------------------------------------------|-----------------------------------|--------------------------------------------|-------------------------------------------------------------------|-----------------|------|
| <ul><li>Formed al</li><li>May be mo</li><li>Dimmable</li></ul>                                           | uminur<br>ounted<br>e with El | n with powde<br>both verticall<br>_V dimmer (N | er coat and ele<br>y or horizonta | sconce fixture<br>ctroplated finish<br>Ily |                                                                   |                 |      |
| <ul> <li>Custom op</li> <li>Color Temp</li> <li>CRI (Ra)</li> <li>Dimming</li> <li>Rated Life</li> </ul> | 3000<br>>90<br>1009           |                                                |                                   |                                            |                                                                   |                 |      |
| Voltage                                                                                                  | Watt                          | LED<br>Lumens                                  | Delivered<br>Lumens               | Finish(es)                                 |                                                                   |                 |      |
| 120V                                                                                                     | 60W                           | 4800lm                                         |                                   | BN / BK / WH                               |                                                                   |                 |      |
|                                                                                                          |                               |                                                |                                   |                                            | Metal Finish<br>BN - Brushed Nickel<br>BK - Black —<br>WH - White |                 |      |