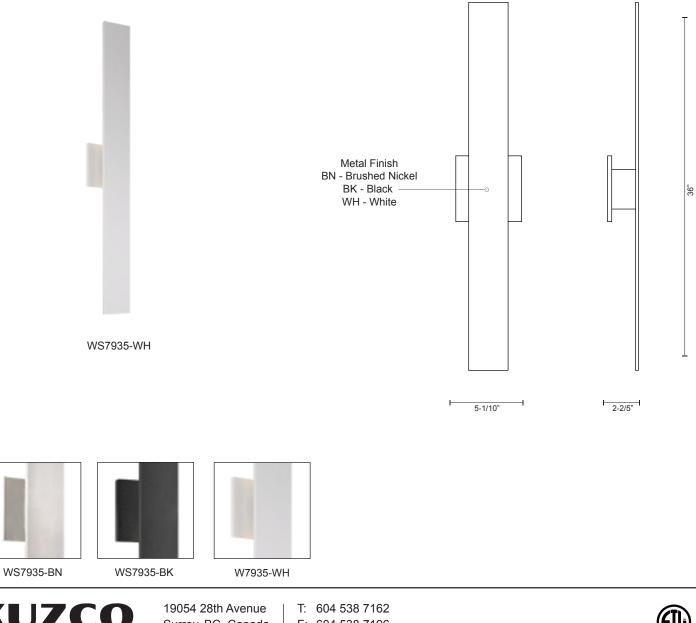

| <b>WS</b><br>SPECIFICAT                                |                     |                                               |                                   |                                           | PROJECT<br>DATE | ТҮРЕ |  |
|--------------------------------------------------------|---------------------|-----------------------------------------------|-----------------------------------|-------------------------------------------|-----------------|------|--|
| <ul><li>Formed</li><li>May be</li><li>Dimmal</li></ul> | aluminur<br>mounted | n with powde<br>both vertical<br>LV dimmer (N | er coat and ele<br>y or horizonta | sconce fixture<br>ctroplated finish<br>ly |                 |      |  |
| Color Temp<br>CRI (Ra)<br>Dimming<br>Rated Life        | >90<br>1009         |                                               |                                   |                                           |                 |      |  |
| Voltage                                                | Watt                | LED<br>Lumens                                 | Delivered<br>Lumens               | Finish(es)                                |                 |      |  |
| 120V                                                   | 40W                 | 3200lm                                        |                                   | BN / BK / WH                              |                 |      |  |