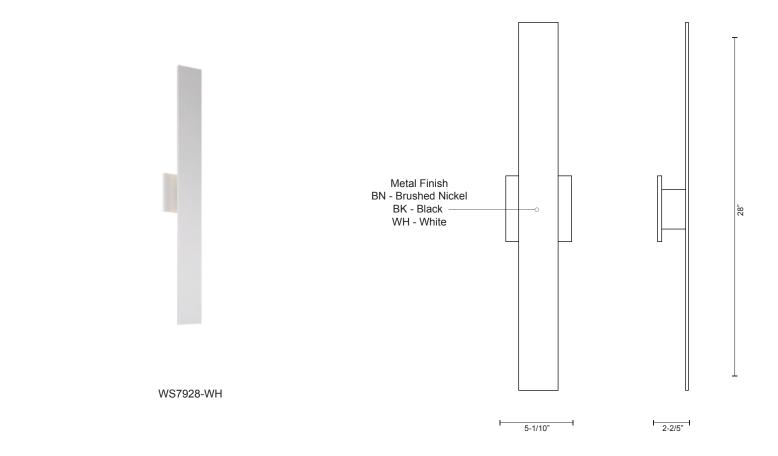

## WS7928

## SPECIFICATION SHEET

Sophisticated LED technology meets indoor wall sconce fixture

- Formed aluminum with powder coat and electroplated finish
- May be mounted both vertically or horizontally
- Dimmable with ELV dimmer (Not included)
- Custom options available

 Color Temp
 3000K

 CRI (Ra)
 >90

 Dimming
 100% - 10%

 Rated Life
 50,000 hours

| Voltage | Watt | LED<br>Lumens | Delivered<br>Lumens | Finish(es)   |
|---------|------|---------------|---------------------|--------------|
| 120V    | 30W  | 2400lm        |                     | BN / BK / WH |