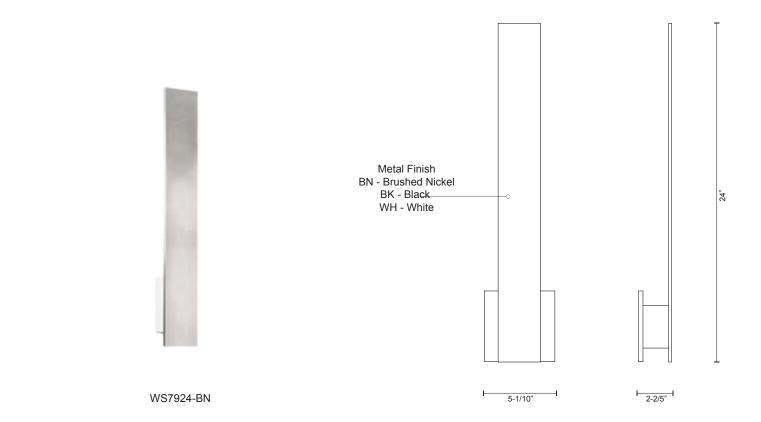

## WS7924

## SPECIFICATION SHEET

Sophisticated LED technology meets indoor wall sconce fixture

- Formed aluminum with powder coat and electroplated finish
- Single (concealed) or double J-box option included
- Dimmable with ELV dimmer (Not included)
- Custom options available

WS7924-BN

WS7924-BK

W7924-WH

19054 28th Avenue Surrey, BC, Canada V3Z 6M3 T: 604 538 7162 F: 604 538 7196 W: Kuzcolighting.com