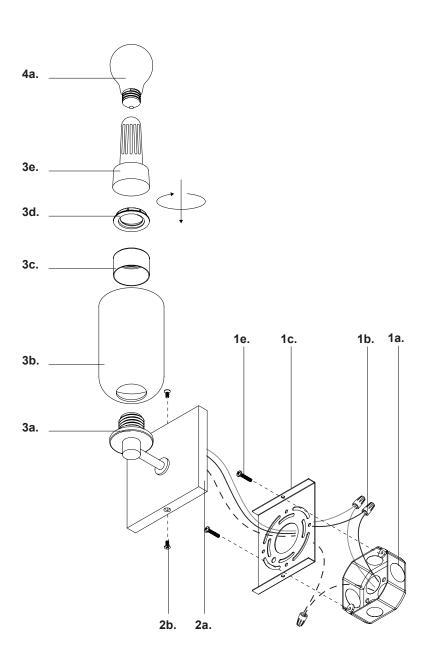

### START FROM HERE

- Make sure POWER is COMPLETELY OFF at the fuse box
- Have your fixture installed by a qualified licensed electrician
- Prepare everything in a clear area
- Wear gloves at all time during this installation
- Read instructions carefully before you start assembly
- Keep this installation sheet for future reference

Technical Support: 1-855-855-8926

- **1.** Remove fixture from its original package
- 2. Separate mounting plate (1c) from canopy (2a) by removing canopy screws (2b)
- **3.** Attach mounting plate (1c) to electrical junction box (1a) using junction box screws provided (1e) in hardware package
- 4. Make proper electrical connections (black to hot "L", white to neutral "N", ground to "GND") with wire nuts (1b) provided in hardware package
- Attach shade (3b) to fixture (3a) and secure with shade connector (3c), followed by socket nut (3d) using socket nut tool (3e)
- **6.** Attach canopy (2a) to mounting plate (1c) with canopy screws (2b)
- 1. Insert bulb (4a) into fixture socket

### Please Note:

- Black/Glossy Opal Glass Finish Only
- 120V input