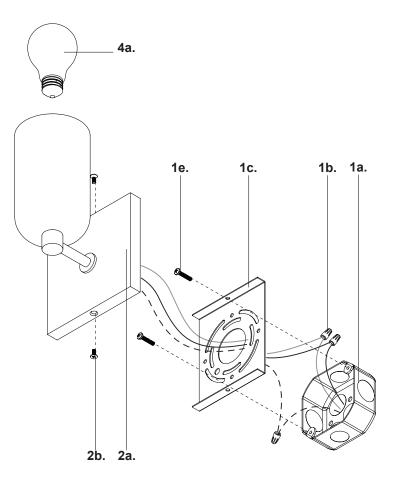

# START FROM HERE Make sure POWER is COMPLETELY OFF at the fuse box. Have your fixture installed by a qualified licensed electrician Prepare everything in a clear area Wear gloves at all time during this installation Read instructions carefully before you start assembly Keep this installation sheet for future reference Technical Support: 1-855-855-8926 Remove fixture from its original package Please Note: Black Finish Only 120V input

- 2. Separate mounting plate (1c) from canopy (2a) by removing canopy screws (2b)
- **3.** Attach mounting plate (1c) to electrical junction box (1a) using junction box screws provided (1e) in hardware package
- 4. Make proper electrical connections (black to hot "L", white to neutral "N", ground to "GND") with wire nuts (1b) provided in hardware package
- **5.** Attach canopy (2a) to mounting plate (1c) with canopy screws (2b)
- 6. Insert bulb (4a) into fixture socket