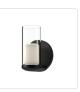

WS53505-BG/CL Brushed Gold/Clear

WS53505-BK/CL Black/Clear

## DESCRIPTION

If warm candlelight is what you're after, look no further than the Birch Collection. Clear glass cylinders with frosted glass diffusers give the distinguished look of soft, lit candles for a clean, romantic feel that plays well in various spaces. Available in Brushed Gold or Powder-Coated Black