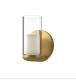

WS53505-BG/CL Brushed Gold/Clear

WS53505-BK/CL Black/Clear

## DESCRIPTION

If warm candlelight is what you're after, look no further than the Birch Collection. Clear glass cylinders with frosted glass diffusers give the distinguished look of soft, lit candles for a clean, romantic feel that plays well in various spaces. Available in Brushed Gold or Powder-Coated Black