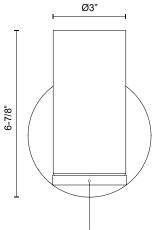

## SPECIFICATION DETAILS

| Fixture Dimensions     | W3" x H6-7/8" x E3-7/8"                                    |
|------------------------|------------------------------------------------------------|
| Light Source           | AC LED Module                                              |
| Wattage                | 6W                                                         |
| Total Lumens           | 430lm                                                      |
| Delivered Lumens       | 230lm*                                                     |
| Voltage                | 120V                                                       |
| Color Temperature      | 3000К                                                      |
| CRI (Ra)               | 90CRI                                                      |
| Optional Color Temps   | 2700K - 5000K Available, Minimum Order Quantities<br>Apply |
| LED Rated Life         | 50,000 hours                                               |
| Dimming                | 100% - 10%, ELV Dimmer (Not Included)                      |
| Diffuser Details       | White Diffuser (interior)                                  |
| Glass Details          | Clear Glass (exterior)                                     |
| ADA Compliant          | Yes                                                        |
| Location               | Damp                                                       |
| Compliance             | ADA                                                        |
| Illumination Direction | Up or Down                                                 |
| Mounting Style         | Up or Down                                                 |
| Canopy Dimensions      | D5" x H5/8"                                                |
|                        |                                                            |