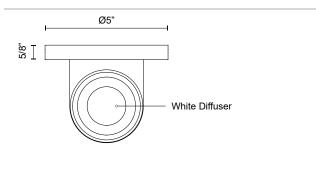

## SPECIFICATION DETAILS

| Fixture Dimensions     | W3" x H6-7/8" x E3-7/8"                                    |
|------------------------|------------------------------------------------------------|
| Light Source           | AC LED Module                                              |
| Wattage                | 6W                                                         |
| Total Lumens           | 430lm                                                      |
| Delivered Lumens       | 230lm*                                                     |
| Voltage                | 120V                                                       |
| Color Temperature      | 3000К                                                      |
| CRI (Ra)               | 90CRI                                                      |
| Optional Color Temps   | 2700K - 5000K Available, Minimum Order Quantities<br>Apply |
| LED Rated Life         | 50,000 hours                                               |
| Dimming                | 100% - 10%, ELV Dimmer (Not Included)                      |
| Diffuser Details       | White Diffuser (interior)                                  |
| Glass Details          | Clear Glass (exterior)                                     |
| ADA Compliant          | Yes                                                        |
| Location               | Damp                                                       |
| Compliance             | ADA                                                        |
| Illumination Direction | Up or Down                                                 |
| Mounting Style         | Up or Down                                                 |
| Canopy Dimensions      | D5" x H5/8"                                                |
|                        |                                                            |