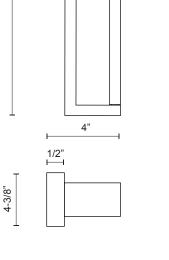

Comments:

Canopy dimensions: L: 5-1/8"; W: 4-3/8"; H: 1/2"

19054 28th Avenue Surrey, BC, Canada

T: 604 538 7162 F: 604 538 7196 W: Kuzcolighting.com