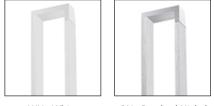

## **WS24348** Specification Sheet

Wall Sconce

BK - Black

WH - White **BN** - Brushed Nickel

| PROJECT              |      |               |                     |                            |                       |                          |
|----------------------|------|---------------|---------------------|----------------------------|-----------------------|--------------------------|
| DATE                 |      | ТҮРЕ          |                     |                            |                       |                          |
| Voltage              | Watt | LED<br>Lumens | Delivered<br>Lumens | Finish(es)                 | Color Temp            | 3000K                    |
| 120V                 | 47W* | 3675lm*       | 1410lm*             | BK - Black                 | CRI(Ra)               | >90                      |
| 120V                 | 47W* | 3675lm*       | 1410lm*             | BN - Brushed Nickel        | Dimming<br>Rated Life | 100%-10%<br>50,000 hours |
| 120V                 | 47W* | 3675lm*       | 1410lm*             | WH - White                 |                       |                          |
| *Preliminary figures |      |               |                     |                            |                       |                          |
|                      |      |               |                     |                            |                       |                          |
|                      |      |               | T                   |                            |                       |                          |
|                      |      |               |                     |                            |                       |                          |
|                      |      |               |                     |                            |                       |                          |
|                      |      |               |                     |                            |                       |                          |
|                      |      |               |                     |                            |                       |                          |
|                      |      |               |                     |                            |                       |                          |
|                      |      |               |                     | Metal Finish<br>BK - Black |                       |                          |
|                      |      |               |                     |                            | N - Brushed Nickel    |                          |
|                      |      |               | <sub>_</sub> _      | WH - White                 |                       |                          |
|                      |      |               |                     |                            |                       |                          |
|                      |      |               |                     |                            |                       |                          |
|                      |      |               | 5-1/8"              | Front Panel rotates        |                       |                          |
|                      |      | 1             | 2 1                 | <sup> </sup> f             | or versatile lig      | phting                   |
|                      |      |               |                     |                            |                       |                          |
|                      |      |               |                     |                            |                       |                          |
|                      |      |               |                     |                            |                       |                          |