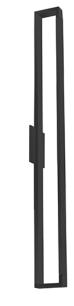

## **WS24348** Specification Sheet

Wall Sconce

BK - Black

WH - White **BN** - Brushed Nickel

## **Product Descriptions**

Rectangular machined aluminum heat-sink. Lightly textured powder-coat finish. Inset opal polymeric diffuser. Adjustable directional light with rotational arm.