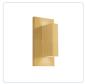

## WALL

WS22109-BG Brushed Gold

## **DESCRIPTION**

The distinctly minimal Vista sconce is composed of perpendicular proportional planes. Open at both ends the extruded rectangle emanates a crisp V-shaped light pattern up and down. The excellent craftsmanship is prominently displayed with the simplicity of form. The curated selection of fine finishes allow the fixture to accent a space with color and texture or blend into the environment.