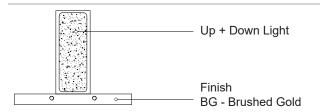

## WALL

WS22109-BG Brushed Gold

## **SPECIFICATION DETAILS**

| Fixture Dimensions       | W1-1/8" x H5-1/2" x E3-1/2"                                |
|--------------------------|------------------------------------------------------------|
| Light Source             | AC LED Module                                              |
| Wattage                  | 7W                                                         |
| Total Lumens             | 505lm                                                      |
| Delivered Lumens         | BG-362lm                                                   |
| Voltage                  | 120V                                                       |
| Color Temperature        | 3000K                                                      |
| CRI (Ra)                 | 90CRI                                                      |
| Optional Color Temps     | 2700K - 5000K Available, Minimum Order Quantities<br>Apply |
| LED Rated Life           | 50,000 hours                                               |
| Dimming                  | 100% - 10%, ELV Dimmer (Not Included)                      |
| Glass Details            | Clear Glass                                                |
| ADA Compliant            | Yes                                                        |
| Location                 | Dry                                                        |
| Compliance               | ADA                                                        |
| Illumination Direction   | Up and Down                                                |
| Mounting Style           | All Orientation; Wall;                                     |
| <b>Canopy Dimensions</b> | W4-1/4" x H8-5/8" x E1/4"                                  |