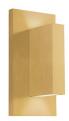

## WALL

WS22109-BG Brushed Gold

## **DESCRIPTION**

The distinctly minimal Vista sconce is composed of perpendicular proportional planes. Open at both ends the extruded rectangle emanates a crisp V-shaped light pattern up and down. The excellent craftsmanship is prominently displayed with the simplicity of form. The curated selection of fine finishes allow the fixture to accent a space with color and texture or blend into the environment.