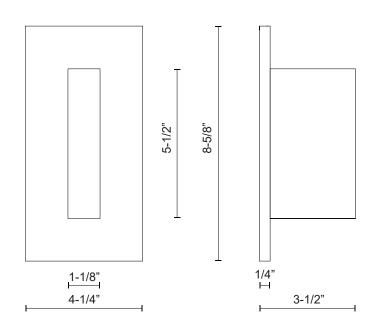

## **SPECIFICATION DETAILS**

| Fixture Dimensions       | W1-1/8" x H5-1/2" x E3-1/2"                                |
|--------------------------|------------------------------------------------------------|
| Light Source             | AC LED Module                                              |
| Wattage                  | 7W                                                         |
| Total Lumens             | 505lm                                                      |
| Delivered Lumens         | BG-362lm                                                   |
| Voltage                  | 120V                                                       |
| Color Temperature        | 3000K                                                      |
| CRI (Ra)                 | 90CRI                                                      |
| Optional Color Temps     | 2700K - 5000K Available, Minimum Order Quantities<br>Apply |
| LED Rated Life           | 50,000 hours                                               |
| Dimming                  | 100% - 10%, ELV Dimmer (Not Included)                      |
| Glass Details            | Clear Glass                                                |
| ADA Compliant            | Yes                                                        |
| Location                 | Dry                                                        |
| Compliance               | ADA                                                        |
| Illumination Direction   | Up and Down                                                |
| Mounting Style           | All Orientation; Wall;                                     |
| <b>Canopy Dimensions</b> | W4-1/4" x H8-5/8" x E1/4"                                  |