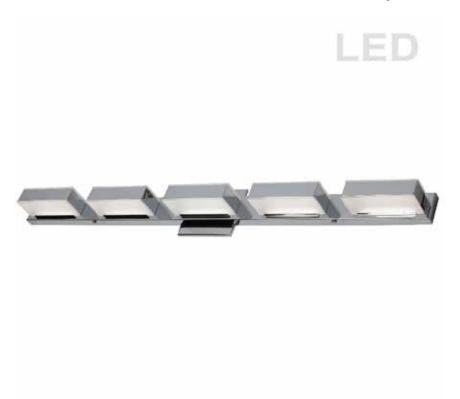

## VLD-215-5W-PC - 25W LED Wall Vanity, Polished Chrome Finish

## 5 Light LED Wall Vanity, Polished Chrome Finish

| Height<br>Width/Length                          | 4.75<br>34<br>3                           | No. of Bulbs<br>LED Compatible<br>Total Wattage | 5<br>Integrated LED<br>25 |
|-------------------------------------------------|-------------------------------------------|-------------------------------------------------|---------------------------|
| Depth<br>Weight                                 | 12                                        | Total Wattage                                   | 25                        |
| Body Material<br>Finish/Color<br>Type of Finish | Metal<br>Polished Chrome<br>Electroplated | Second Material<br>Second Finish/Color          | Acrylic<br>White          |
| Bulb 1 Amount                                   | 5                                         | Rated For                                       | Damp Location             |
| Bulb 1 Base Type                                | LED                                       | Voltage                                         | 120V                      |
| Bulb 1 Max Watt.                                | 25                                        |                                                 |                           |
| Bulb 1 Included                                 | Yes                                       | Approval                                        | cUL or equivalent         |
| Bulb 1 Lumens<br>Bulb 1 CRI                     | 2000<br>80+                               | Warranty<br>Instal Position                     | 5 Years<br>Wall           |