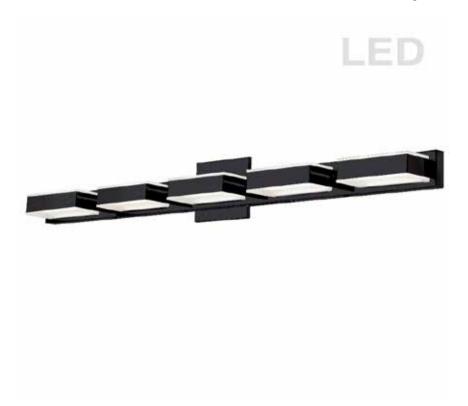

## VLD-215-5W-MB - 25W LED Wall Vanity, Matte Black Finish

## 5 Light LED Wall Vanity, Matte Black Finish

| Height<br>Width/Length<br>Depth<br>Weight             | 4.5<br>32.5<br>4.75<br>12       | No. of Bulbs<br>LED Compatible<br>Total Wattage | 5<br>Integrated LED<br>25            |
|-------------------------------------------------------|---------------------------------|-------------------------------------------------|--------------------------------------|
| Body Material<br>Finish/Color<br>Type of Finish       | Metal<br>Matte Black<br>Painted | Second Material<br>Second Finish/Color          | Acrylic<br>Frosted                   |
| Bulb 1 Amount<br>Bulb 1 Base Type<br>Bulb 1 Max Watt. | 5<br>LED<br>5                   | Rated For<br>Voltage                            | Damp Location<br>120V                |
| Bulb 1 Included<br>Bulb 1 Lumens<br>Bulb 1 CRI        | Yes<br>2000<br>80+              | Approval<br>Warranty<br>Instal Position         | cUL or equivalent<br>5 Years<br>Wall |