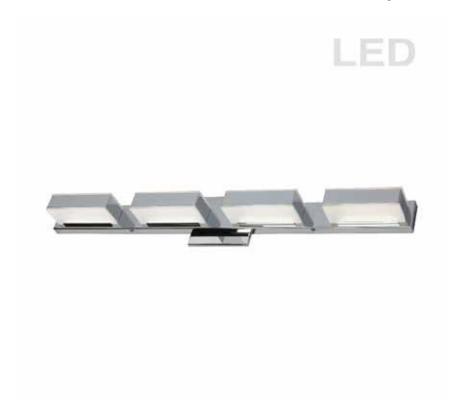

## VLD-215-4W-PC - 20W LED Wall Vanity, Polished Chrome Finish

## 4 Light LED Wall Vanity, Polished Chrome Finish

| Height                                          | 4.75<br>27                                | No. of Bulbs                           | 4<br>Integrated LED   |
|-------------------------------------------------|-------------------------------------------|----------------------------------------|-----------------------|
| Width/Length<br>Depth                           | 3                                         | LED Compatible<br>Total Wattage        | Integrated LED<br>20  |
| Weight                                          | 8                                         | rotal trattage                         | 20                    |
| Body Material<br>Finish/Color<br>Type of Finish | Metal<br>Polished Chrome<br>Electroplated | Second Material<br>Second Finish/Color | Acrylic<br>White      |
| Bulb 1 Amount<br>Bulb 1 Base Type               | 4<br>LED                                  | Rated For<br>Voltage                   | Damp Location<br>120V |
| Bulb 1 Max Watt.                                | 20                                        | Voltage                                | 1200                  |
| Bulb 1 Included                                 | Yes                                       | Approval                               | cUL or equivalent     |
| Bulb 1 Lumens                                   | 1600                                      | Warranty                               | 5 Years               |
| Bulb 1 CRI                                      | 80+                                       | Instal Position                        | Wall                  |