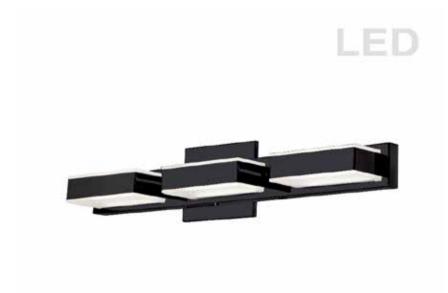

## VLD-215-3W-MB - 15W LED Wall Vanity, Matte Black Finish

## 3 Light LED Wall Vanity, Matte Black Finish

| Height<br>Width/Length<br>Depth<br>Weight                                                | 4.5<br>20<br>4.75<br>6              | No. of Bulbs<br>LED Compatible<br>Total Wattage                 | 3<br>Integrated LED<br>15                                     |
|------------------------------------------------------------------------------------------|-------------------------------------|-----------------------------------------------------------------|---------------------------------------------------------------|
| Body Material<br>Finish/Color<br>Type of Finish                                          | Metal<br>Matte Black<br>Painted     | Second Material<br>Second Finish/Color                          | Acrylic<br>Frosted                                            |
| Bulb 1 Amount Bulb 1 Base Type Bulb 1 Max Watt. Bulb 1 Included Bulb 1 Lumens Bulb 1 CRI | 3<br>LED<br>5<br>Yes<br>1200<br>80+ | Rated For<br>Voltage<br>Approval<br>Warranty<br>Instal Position | Damp Location<br>120V<br>cUL or equivalent<br>5 Years<br>Wall |