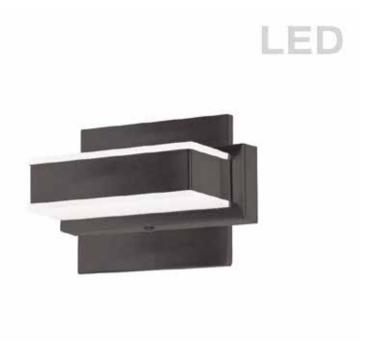

## VLD-215-1W-MB - 5W LED Wall Vanity, Matte Black Finish

## 1 Light LED Wall Vanity, Matte Black Finish

| Height<br>Width/Length<br>Depth<br>Weight                                                | 4.5<br>6<br>4.75<br>4              | No. of Bulbs<br>LED Compatible<br>Total Wattage                 | 1<br>Integrated LED<br>5                                      |
|------------------------------------------------------------------------------------------|------------------------------------|-----------------------------------------------------------------|---------------------------------------------------------------|
| Body Material<br>Finish/Color<br>Type of Finish                                          | Metal<br>Matte Black<br>Painted    | Second Material<br>Second Finish/Color                          | Acrylic<br>Frosted                                            |
| Bulb 1 Amount Bulb 1 Base Type Bulb 1 Max Watt. Bulb 1 Included Bulb 1 Lumens Bulb 1 CRI | 1<br>LED<br>5<br>Yes<br>400<br>80+ | Rated For<br>Voltage<br>Approval<br>Warranty<br>Instal Position | Damp Location<br>120V<br>cUL or equivalent<br>5 Years<br>Wall |