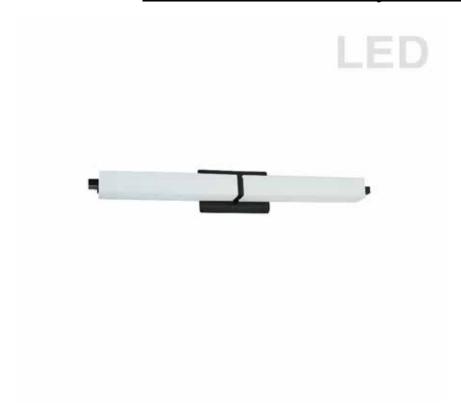

## VLD-172-24-MB - 34W Vanity, MB w/ WH Glass

## 34W Matte Black Vanity w/ White Glass

| Height<br>Width/Length<br>Depth<br>Weight             | 5<br>27<br>3<br>4 | No. of Bulbs<br>LED Compatible<br>Total Wattage | 1<br>Integrated LED<br>34W |
|-------------------------------------------------------|-------------------|-------------------------------------------------|----------------------------|
| Body Material                                         | Glass             | Second Material                                 | Metal                      |
| Finish/Color                                          | White             | Second Finish/Color                             | Matte Black                |
| Type of Finish                                        | Frosted           | Second Type of Finish                           | Painted                    |
| Bulb 1 Amount<br>Bulb 1 Base Type<br>Bulb 1 Max Watt. | 1<br>LED<br>34W   | Rated For<br>Voltage                            | Damp Location<br>120V      |
| Bulb 1 Included                                       | Yes               | Approval                                        | cUL or equivalent          |
| Bulb 1 Lumens                                         | 2550              | Warranty                                        | 5 Years                    |
| Bulb 1 CRI                                            | 90+               | Instal Position                                 | Wall                       |