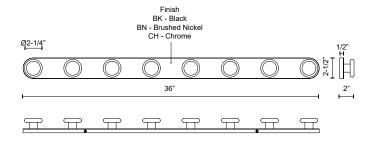

## **SPECIFICATION DETAILS**

\* For custom options, consult factory for details.

| W36" x H2-1/2" x E2"                                       |
|------------------------------------------------------------|
| AC LED Module                                              |
| 23W                                                        |
| 1700lm                                                     |
| 735lm*                                                     |
| 120V                                                       |
| 3000K                                                      |
| 90CRI                                                      |
| 2700K - 5000K Available, Minimum Order Quantities<br>Apply |
| 50,000 hours                                               |
| 100% - 10%, ELV Dimmer (Not Included)                      |
| Opal Glass                                                 |
| Yes                                                        |
| Damp                                                       |
| ADA                                                        |
| 5 Years                                                    |
| All Orientation; Wall;                                     |
|                                                            |
|                                                            |