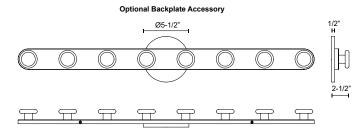

## **SPECIFICATION DETAILS**

\* For custom options, consult factory for details.

| W36" x H2-1/2" x E2"                                       |
|------------------------------------------------------------|
| AC LED Module                                              |
| 23W                                                        |
| 1700lm                                                     |
| 735lm*                                                     |
| 120V                                                       |
| 3000K                                                      |
| 90CRI                                                      |
| 2700K - 5000K Available, Minimum Order Quantities<br>Apply |
| 50,000 hours                                               |
| 100% - 10%, ELV Dimmer (Not Included)                      |
| Opal Glass                                                 |
| Yes                                                        |
| Damp                                                       |
| ADA                                                        |
| 5 Years                                                    |
| All Orientation; Wall;                                     |
|                                                            |
|                                                            |