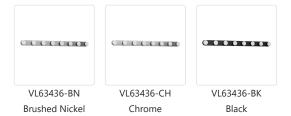

## **SPECIFICATION DETAILS**

\* For custom options, consult factory for details.

| W36" x H2-1/2" x E2"                                       |
|------------------------------------------------------------|
| AC LED Module                                              |
| 23W                                                        |
| 1700lm                                                     |
| 735lm*                                                     |
| 120V                                                       |
| 3000K                                                      |
| 90CRI                                                      |
| 2700K - 5000K Available, Minimum Order Quantities<br>Apply |
| 50,000 hours                                               |
| 100% - 10%, ELV Dimmer (Not Included)                      |
| Opal Glass                                                 |
| Yes                                                        |
| Damp                                                       |
| ADA                                                        |
| 5 Years                                                    |
| All Orientation; Wall;                                     |
|                                                            |
|                                                            |