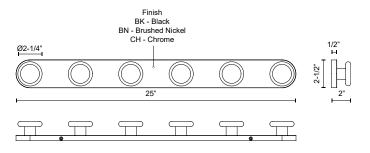

## SPECIFICATION DETAILS

\* For custom options, consult factory for details.

| Fixture Dimensions   | W25" x H2-1/2" x E2"                                       |
|----------------------|------------------------------------------------------------|
| Light Source         | AC LED Module                                              |
| Wattage              | 17W                                                        |
| Total Lumens         | 1270lm                                                     |
| Delivered Lumens     | 610lm*                                                     |
| Voltage              | 120V                                                       |
| Color Temperature    | 3000K                                                      |
| CRI (Ra)             | 90CRI                                                      |
| Optional Color Temps | 2700K - 5000K Available, Minimum Order Quantities<br>Apply |
| LED Rated Life       | 50,000 hours                                               |
| Dimming              | 100% - 10%, ELV Dimmer (Not Included)                      |
| Glass Details        | Opal Glass                                                 |
| ADA Compliant        | Yes                                                        |
| Location             | Damp                                                       |
| Compliance           | ADA                                                        |
| Warranty             | 5 Years                                                    |
| Mounting Style       | All Orientation; Wall;                                     |
| Canopy Dimensions    | D5-1/2" x E1/2"                                            |