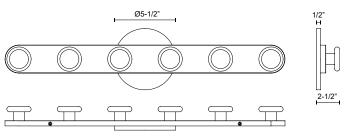

## SPECIFICATION DETAILS

\* For custom options, consult factory for details.

| Fixture Dimensions   | W25" x H2-1/2" x E2"                                       |
|----------------------|------------------------------------------------------------|
| Light Source         | AC LED Module                                              |
| Wattage              | 17W                                                        |
| Total Lumens         | 1270lm                                                     |
| Delivered Lumens     | 610lm*                                                     |
| Voltage              | 120V                                                       |
| Color Temperature    | 3000K                                                      |
| CRI (Ra)             | 90CRI                                                      |
| Optional Color Temps | 2700K - 5000K Available, Minimum Order Quantities<br>Apply |
| LED Rated Life       | 50,000 hours                                               |
| Dimming              | 100% - 10%, ELV Dimmer (Not Included)                      |
| Glass Details        | Opal Glass                                                 |
| ADA Compliant        | Yes                                                        |
| Location             | Damp                                                       |
| Compliance           | ADA                                                        |
| Warranty             | 5 Years                                                    |
| Mounting Style       | All Orientation; Wall;                                     |
| Canopy Dimensions    | D5-1/2" x E1/2"                                            |

Optional Backplate Accessory

KUZCO

19054 28TH AVENUE SURREY - BC V3Z 6M3 CANADA COMMENT

WWW.KUZCOLIGHTING.COM