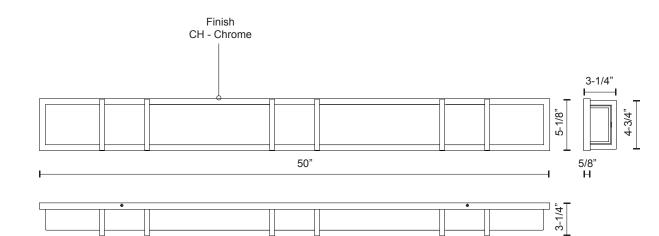

LED Driver within fixture.

Dimmable with ELV dimmer (not included)

Custom options available.

W50" x H5-1/8" x E5/8"

Comments:

19054 28th Avenue Surrey, BC, Canada V3Z 6M3

T: 604 538 7162 F: 604 538 7196 W: Kuzcolighting.com