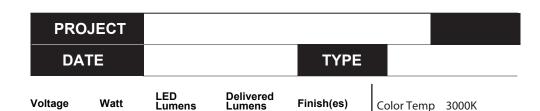

**VL61650 Specification Sheet** Vanity

CH - Chrome

CRI (Ra)

Dimming

Rated Life

>90

100%-10%

50,000 hours

3405lm\*

CH - Chrome

\*Preliminary figures

63W

4800lm

120V