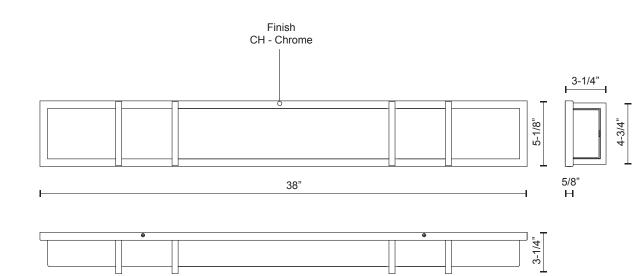

## **VL61638 Specification Sheet** Vanity

CH - Chrome

LED Driver within fixture.

Dimmable with ELV dimmer (not included)

Custom options available.

W38" x H5-1/8" x E5/8"

Comments:

19054 28th Avenue Surrey, BC, Canada V3Z 6M3

T: 604 538 7162 F: 604 538 7196 W: Kuzcolighting.com