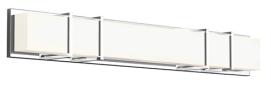

## **VL61638 Specification Sheet** Vanity

CH - Chrome

## **Product Descriptions**

Electroplated orthogonal steel structure and details. Rectangular opal acrylic diffuser. Up and down wall light. May be mounted horizontally or vertically.